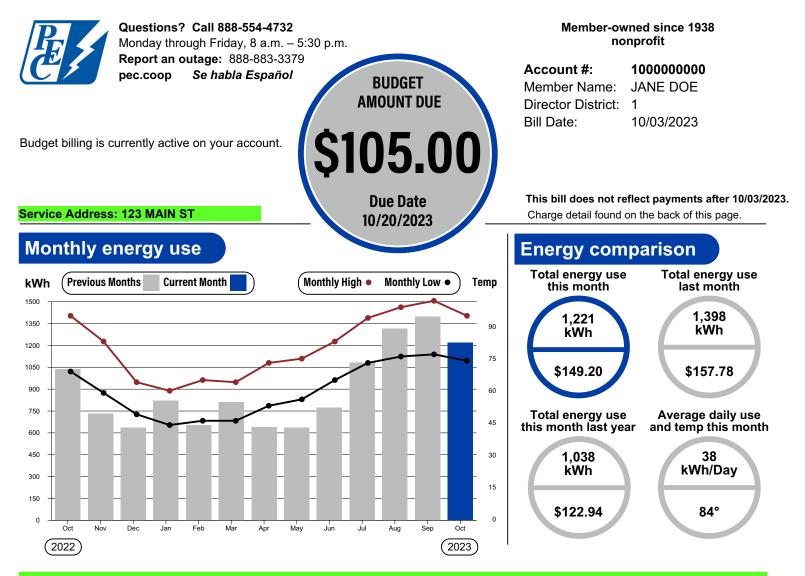

| Bill Date                    | 10/03/2023 |
|------------------------------|------------|
| Account #                    | 100000000  |
| Budget Amount Due 10/20/2023 | \$105.00   |
| Late Amount After 10/20/2023 | \$115.50   |

**PEC Secure Pay Station barcode** 

Mail payment to:

Pedernales Electric Cooperative, Inc. PO Box 1 Johnson City, TX 78636-0001

JANE DOE 123 MAIN ST LIBERTY HILL TX 78642-2019

| Account number: 100000000                                                                                                     |                 |                                                      |                                                                                                                                                           |                  |                  | Service address: 123 MAIN ST                                                                                                                 |              |                                 |  |  |
|-------------------------------------------------------------------------------------------------------------------------------|-----------------|------------------------------------------------------|-----------------------------------------------------------------------------------------------------------------------------------------------------------|------------------|------------------|----------------------------------------------------------------------------------------------------------------------------------------------|--------------|---------------------------------|--|--|
| Meter                                                                                                                         | Billing<br>From | Period<br>To                                         | Days                                                                                                                                                      | Reac<br>Previous | lings<br>Present | Meter<br>Multiplier                                                                                                                          | kWh<br>Usage | Rate Type                       |  |  |
| 100000                                                                                                                        | 08/30/23        | 10/01/23                                             | 32                                                                                                                                                        | 23573            | 24794            | 1                                                                                                                                            | 1,221        | Residential & Farm/Ranch        |  |  |
| Previous Account Activity   Previous Account Balance   Payment Received - *Thank You*   Balance Forward   Budget Plan Balance |                 | \$206.84<br>-\$105.00<br><b>\$101.84</b><br>\$253.00 | Current ActivityService Availability ChargeDelivery ChargeBase Power CostTCOS Pass-Through ChargeeBilling CreditLiberty Hill Franchise FeeCurrent Charges |                  |                  | 1,221 kWh @ \$0.028405   \$34.68     1,221 kWh @ \$0.058500   \$71.43     1,221 kWh @ \$0.016860   \$20.59     -\$1.00   \$2.96     \$151.16 |              |                                 |  |  |
|                                                                                                                               |                 |                                                      |                                                                                                                                                           | 4                | BUD              | GET AMOU                                                                                                                                     | INT DUE      | \$105.00<br>DUE DATE 10/20/2023 |  |  |