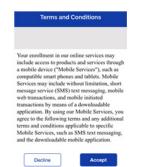

## Step 8

You'll be asked to Accept or Decline the mobile terms and conditions. You must accept to access your account.