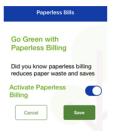

#### Step 9

One final step – activate paperless billing here. (Please note: This step is optional and not required to access your account.) **Now you're all set up!** 

Explore and enjoy the features of SmartHub – pay your bill, view your electricity use and billing history, report outages, and more.