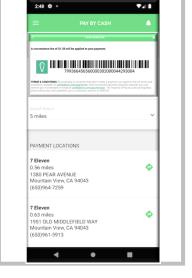

# VanillaDirect Pay Training Refresh Guide

A Pedernales Electric Customer will come to the register with cash and present a VanillaDirect Pay barcode for bill payment.

The barcode will either be on their mobile device or a printed statement.

The barcode will look like this:

Printed Email

### What To Do at the Register:

PROMPT The register will prompt you to enter an amount.

ENTER

Ask the customer what amount they want to pay and then enter that amount.

Collect the desired cash amount (and fee, if applicable) to apply to the payment amount.