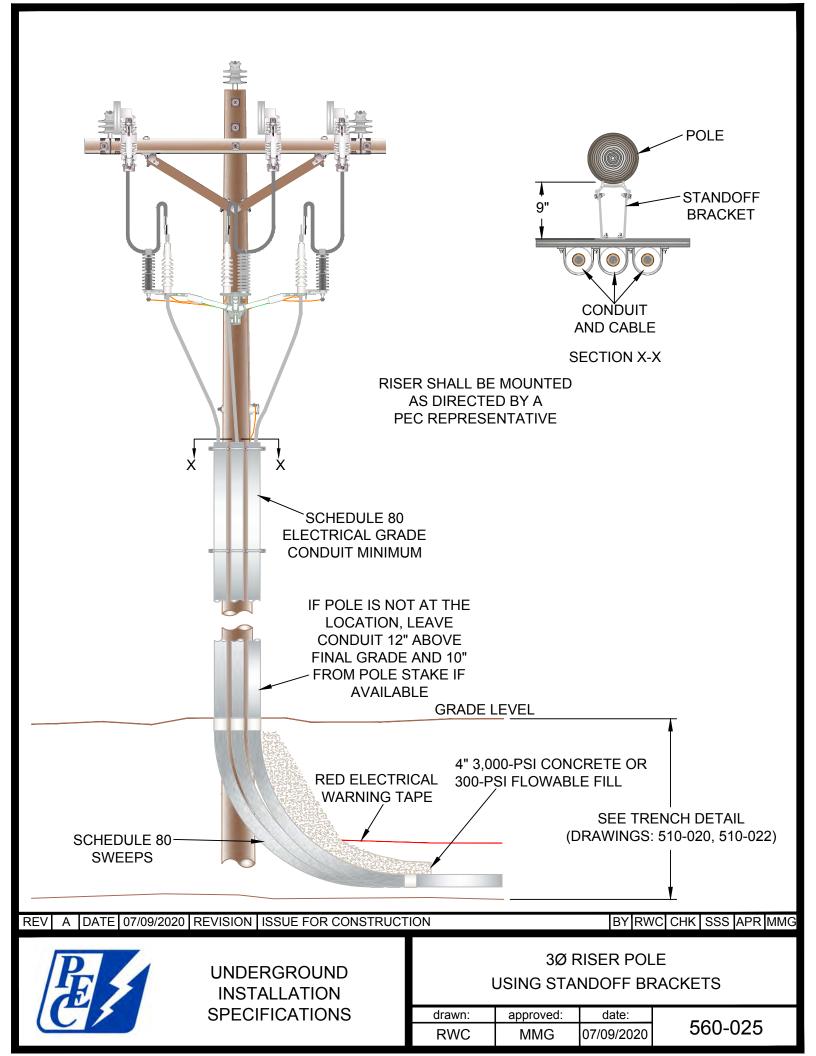

ransformer, a tap box (per PEC specifications) is to be provided by the member/developer. The member/developer will provide the service, from the transformer, to the tap box, to the load.

With mutual agreement between PEC and the member/developer, PEC can provide the cable from the transformer to the tap box at the member/developer's expense. The number of cables from the transformer to the tap box shall not exceed the number of termination points on the secondary terminal of the transformer. The tap box enclosure shall be grounded by the member/developer in accordance with applicable codes.



DEVELOPER SHALL PROVIDE DITCH, CONDUIT, GROUNDING CONDUCTOR, GROUND ROD, AND SECONDARY CABLE. PEC CAN PROVIDE CABLE AT MEMBER/DEVELOPER EXPENSE. CABLE EXPENSE IS NOT PART OF CIAC ALLOWANCE.









NESC Rule 217A2C: Standoff brackets on supporting structures shall be arranged so that there is not less than 2.45 M (8 FT) between either: (1) The lowest bracket and ground or other accessible surface, or (2) The two lowest brackets. Exception: This rule does not apply where supporting structures are isolated.

For 30' or 35' meter pole, install 4 standoffs: First at 2' above ground, second at 10' above ground, and remaining two standoffs evenly spaced above second standoff.

NOTES TO MEMBERS:

- Select and install ground rod according to meter loop specifications.
- 2. At PEC discretion, the standoffs, straps and secondary wire may be supplied by PEC. The member should verify whether PEC will supply these items. If not, the member will need to supply those materials. Also, the member i