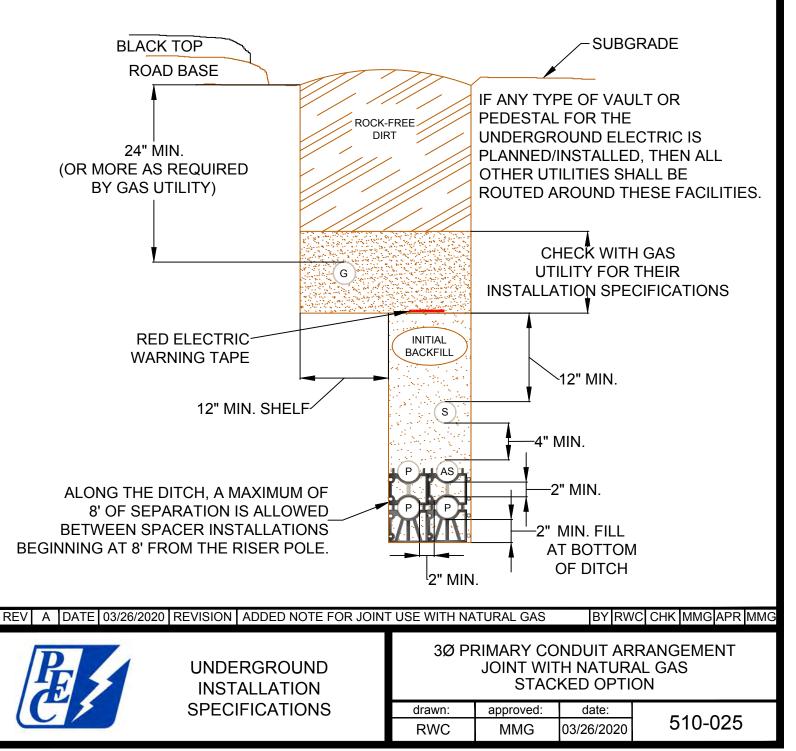

#### TRENCH SPECIFICATIONS:

Installation of conduit:

- 1. Minimum cover to be 30" from the top of primary conduit to sub-grade.
- 2. Bottom of trench shall be sanded to provide smooth, even support for conduits.
- 3. Sand to be placed directly around conduits for initial backfill.
- 4. There is to be a minimum of 12" separation between electrical conduits and all other utilities' conduits.
- 5. Warning tape to be a minimum of 12" above electrical conduits.
- 6. Concrete or flowable fill to be poured around all conduit crossings and 90-degree bends. On conduit bends of other angles, concrete or flowable fill may be required upon inspection.
- 7. Trench may be used jointly if adequate separation is provided. (See drawings 510-014, 510-022, 510-023, 510-024 and 510-025).
- 8. Conduit may be under pavement if a depth of 30" cover to sub-grade is maintained.
- 9. Trench may be on property if adequate depth is maintained. "Adequate depth" is defined as 30" below the lowest point between the edge of pavement and property line.