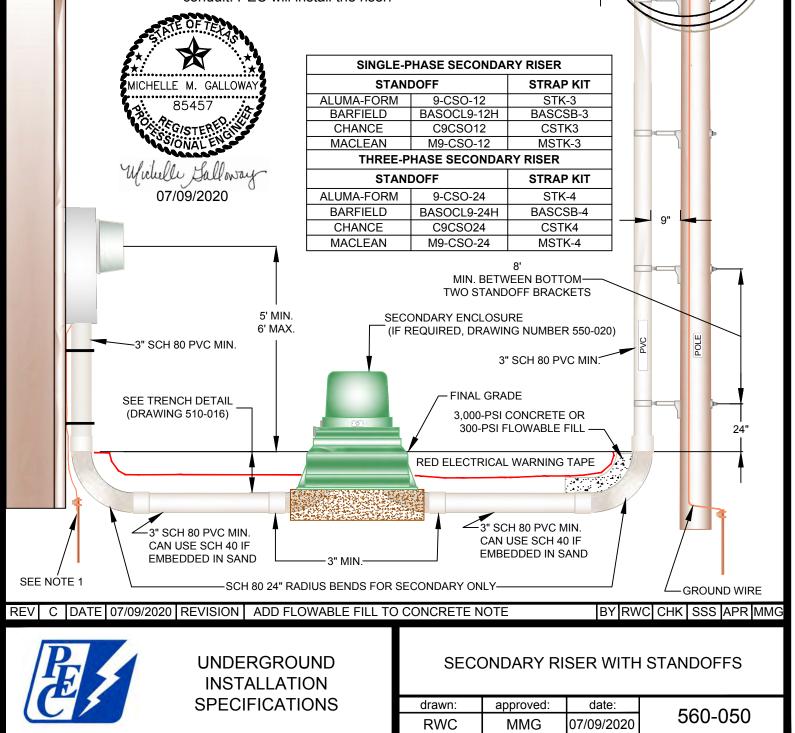

#### TRENCH SPECIFICATIONS:

Installation of conduit:

- 1. Minimum cover to be 30" from the top of primary conduit to sub-grade.
- 2. Bottom of trench shall be sanded to provide smooth, even support for conduits.
- 3. Sand to be placed directly around conduits for initial backfill.
- 4. There is to be a minimum of 12" separation between electrical conduits and all other utilities' conduits.
- 5. Warning tape to be a minimum of 12" above electrical conduits.
- 6. Concrete or flowable fill to be poured around all conduit crossings and 90-degree bends. On conduit bends of other angles, concrete or flowable fill may be required upon inspection.
- 7. Trench may be used jointly if adequate separation is provided. (See drawings 510-014, 510-022, 510-023, 510-024 and 510-025).
- 8. Conduit may be under pavement if a depth of 30" cover to sub-grade is maintained.
- 9. Trench may be on property if adequate depth is maintained. "Adequate depth" is defined as 30" below the lowest point between the edge of pavement and property line.

Inspection schedule:

- 1. After primary conduit installation.
- 2. After initial backfill.
- 3. After secondary conduit installation.
- 4. After remainder of initial backfill and warning tape.
- 5. After secondary backfill (rock-free dirt).

## NOTE: Contractor may be required to pull a mandrel, of a diameter not less than 80% of the inside diameter of the conduit through all conduits, under the supervision of a PEC representative.

- 4. Conduit spacers.
- 5. Transformer pads.
- 6. Meter pedestal pads.
- 7. Underground secondary enclosures and extensions.
- 8. Ground rods and clamps.
- 9. Polyester pulling tape (2,500-pound tensile strength) in all conduit. No knots to be tied in the mule tape. It must be a continuous run.
- 10. Sand for initial backfill.
- 11. Rock-free dirt over initial backfill.
- 12. 1/2" to 3/4" gravel for the bottom of vaults and secondary enclosures.
- 13. Concrete or flowable fill where required. Flowable fill is NOT allowed as a substitute for concrete for PEC equipment pads. Flowable fill may be used as backfill in situations where trench settling may be an issue or anywhere that does not require structural strength. The 28-day compressive strength range when tested must be a minimum of 300-psi. Flowable fill is NOT a substitute for concrete except where explicitly listed in the Underground Installation Specifications.
- 14. Install meter socket when metering on building.
- 15. Furnish and install any gang-type meter sockets.
- 16. Primary enclosures and extensions (if applicable).
- 17. Meter sockets (PEC will provide pedestal-mounted sockets only).
- 18. Switchgear (if applicable).
- 19. Bollards, if deemed necessary by PEC to protect electrical equipment. Design must be approved by PEC prior to installation.

#### MEMBER'S RESPONSIBILITY CONTINUED:

- 5. Underground conductor from secondary enclosure/transformer to meter shall have 24" of cover. This depth may be reduced to 18" when a 2" supplemental protective covering of concrete or flowable fill is provided. If rigid conduit is used, the depth can be reduced by 6". Red electric warning tape is also required in the ditch.
- 6. Apply and receive all applicable inspections.
- 7. When all work is completed according to specifications, notify PEC you are ready for electric service. PEC will make the connect and set the meter on a routine connect order.
- 8. For commercial and residential applications, the member shall supply the CT enclosure (if needed) and all secondary cable in accordance with the National Electrical Code.