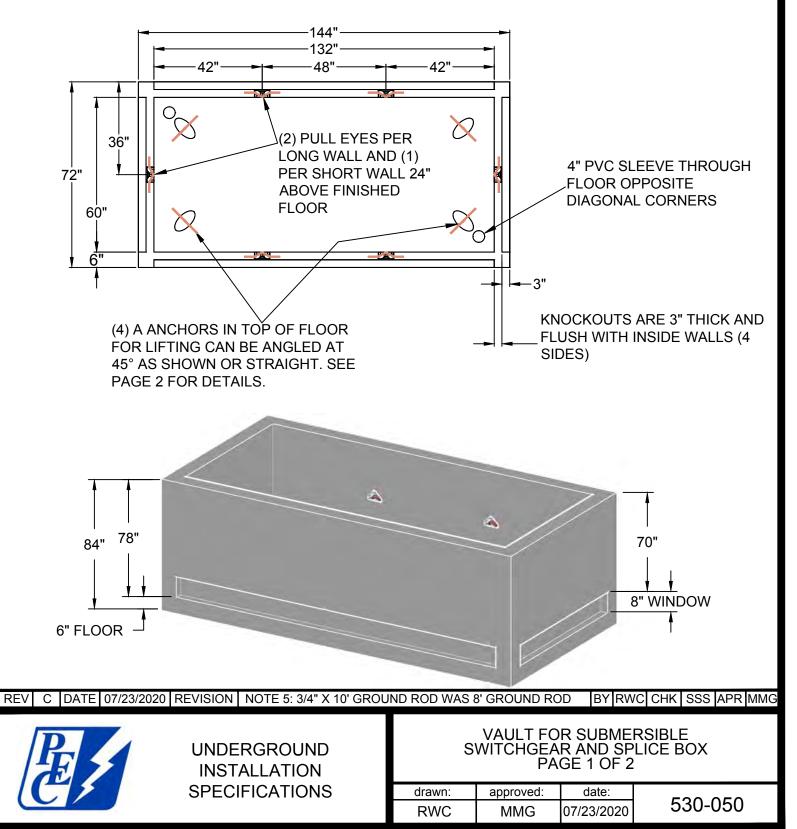

------------------|-----------------|
| JBS    | MJB      | December 12, 2011 | 530-040-0911    |

NOTES:

- 1) SHORT WALLS SHALL HAVE ONE PULLING EYE CENTERED AND AT 24" FROM THE BOTTOM OF THE VAULT. LONG WALLS SHALL HAVE TWO PULLING EYES LOCATED 48" APART, EVENLY SPACED BETWEEN INSIDE WALLS, AND 24" FROM THE BOTTOM OF THE VAULT.
- 2) ALL PULLING EYES SHALL BE RATED FOR A MINIMUM OF 5,000 POUNDS EACH.
- 3) 6" ABOVE THE BOTTOM OF THE VAULT, AN 8" KNOCKOUT SHALL EXTEND AROUND THE ENTIRE PERIMETER OF THE VAULT (EXCEPT FOR 6" FROM EACH CORNER) FOR CONDUIT TO BE BROUGHT IN. KNOCKOUTS SHOULD BE 3" THICK AND FLUSH WITH THE INSIDE OF THE VAULT. THE VAULT SHALL BE 7' DEEP.
- 4) THE VAULT SHALL BE INSTALLED ON A MINIMUM 6" DEEP BED OF 1/2" TO 3/4" DIAMETER GRAVEL.

(NOTES CONTINUED ON NEXT PAGE.)



NOTES CONTINUED:

- 5) EACH VAULT SHALL BE SUPPLIED WITH EITHER A 3/4" X 10' GROUND ROD DRIVEN IN THE VAULT FLOOR OR A MINIMUM 100 FEET OF #6 BARE COPPER WIRE BURIED NO LESS THAN 18" DEEP IN THE EARTH AND MEETING THE NATIONAL ELECTRICAL SAFETY CODE RULE #094B3.
- 6) ALL CONCRETE TO HAVE 28-DAY COMPRESSIVE STRENGTH OF 5,000 PSI. REINFORCING STEEL SHALL COMPLY WITH ASTM A615 GRADE 60. BAR BENDING AND PLACEMENT SHALL COMPLY WITH LATEST ACI STANDARDS. DESIGN BASED ON AASHTO HS 20-44 LOADING.
- 7) LIFTING AND PULLING EYE SHAPES AND DIMENSIONS CAN VARY, SO LONG AS FORM, FIT AND FUNCTION ARE SATISFIED.
- 8) VAULT CAN BE MADE WITH NO BOTTOM. IT WILL BE 84" TALL, WITH 4 WALLS ON A BED OF 1/2" TO 3/4" DIAMETER GRAVEL.



SECTION THROUGH LIFTING EYES AND CABLE PULLING EYES



REV C DATE 07/23/2020