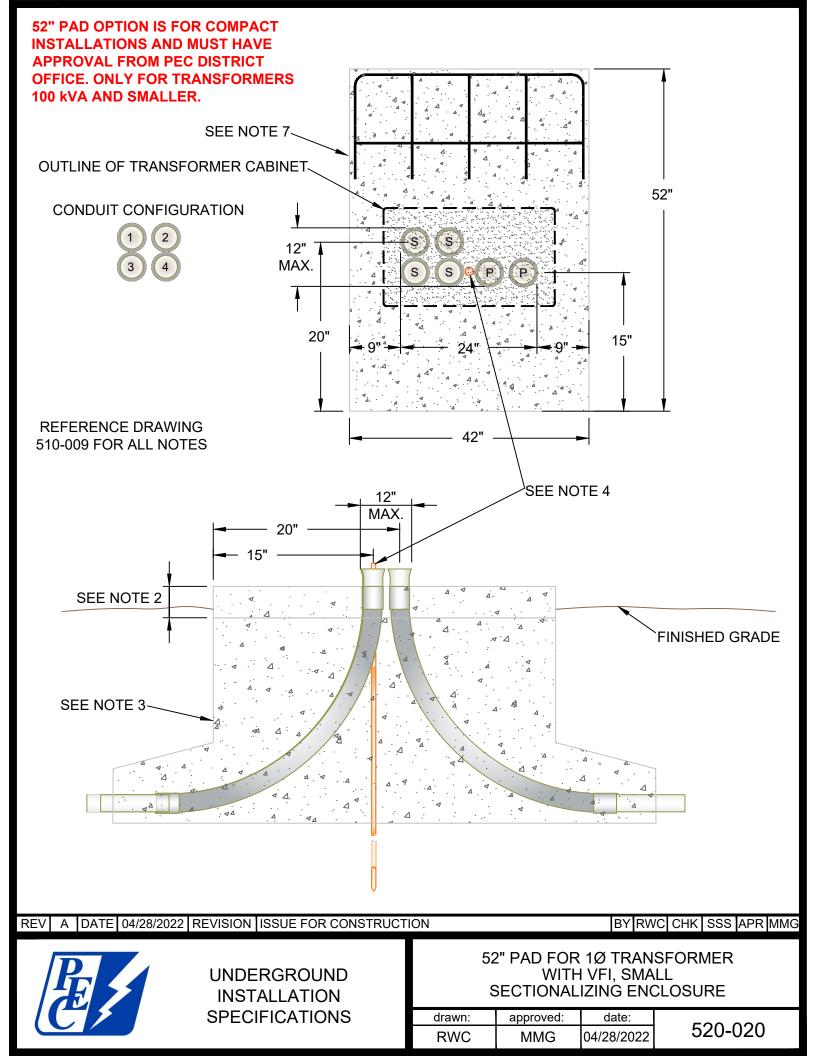

| REV                         | Н | DATE | 04/05/2022 | 2 REVISION ADDED 520-020 CHANGED TITLE OF 520-030 TO MATCH BY RWC CHK SSS APR MM |         |       |     |        |            |       |  | MG   |  |  |
|-----------------------------|---|------|------------|----------------------------------------------------------------------------------|---------|-------|-----|--------|------------|-------|--|------|--|--|
| UNDERGROUND<br>INSTALLATION |   |      |            |                                                                                  |         | INDEX |     |        |            |       |  |      |  |  |
|                             |   |      |            | SPECI                                                                            | FICATIO | DNS   |     | drawn: | approved:  | date: |  | 00-0 |  |  |
|                             |   |      |            |                                                                                  |         |       | RWC | MMG    | 04/05/2022 | 5     |  |      |  |  |