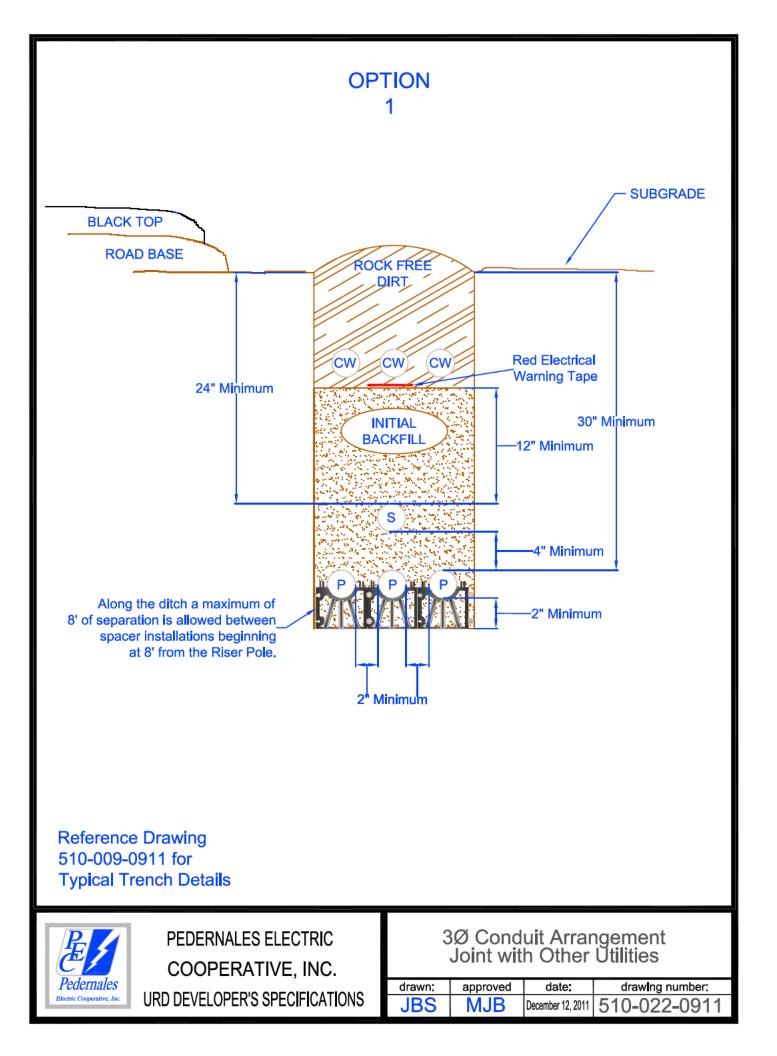

#### TRENCH SPECIFICATIONS:

Installation of conduit:

- 1. Minimum cover to be 30" from the top of primary conduit to sub-grade.
- 2. Bottom of trench shall be sanded to provide smooth, even support for conduits.
- 3. Sand to be placed directly around conduits for initial backfill.
- 4. There is to be a minimum of 12" separation between electrical conduits and all other utilities' conduits.
- 5. Warning tape to be a minimum of 12" above electrical conduits.
- 6. Concrete or flowable fill to be poured around all conduit crossings and 90-degree bends. On conduit bends of other angles, concrete or flowable fill may be required upon inspection.
- 7. Trench may be used jointly if adequate separation is provided. (See drawings 510-014, 510-022, 510-023, 510-024 and 510-025).
- 8. Conduit may be under pavement if a depth of 30" cover to sub-grade is maintained.
- 9. Trench may be on property if adequate depth is maintained. "Adequate depth" is defined as 30" below the lowest point between the edge of pavement and property line.

Inspection schedule:

- 1. After primary conduit installation.
- 2. After initial backfill.
- 3. After secondary conduit installation.
- 4. After remainder of initial backfill and warning tape.
- 5. After secondary backfill (rock-free dirt).

#### DEVELOPER/CONTRACTOR CONTRIBUTION:

- 1. Payment to PEC for materials per the Line Extension Policy.
- 2. Trench.
- 3. Conduit:
  - a. 3" conduit Schedule 40, conduit bends Schedule 80 with 3", 36" minimum radius and accessories.
  - b. 4" conduit Schedule 40, conduit bends Schedule 80 with 4", 48" minimum radius and accessories.
  - c. Conduit for service will be sized as needed.
  - d. 2" conduit for controls or temporary service only.
  - e. Conduit bends with a 24" radius may be used only for secondary.

## NOTE: Contractor may be required to pull a mandrel, of a diameter not less than 80% of the inside diameter of the conduit through all conduits, under the supervision of a PEC representative.

- 4. Conduit spacers.
- 5. Transformer pads.
- 6. Meter pedestal pads.
- 7. Underground secondary enclosures and extensions.
- 8. Ground rods and clamps.
- 9. Polyester pulling tape (2,500-pound tensile strength) in all conduit. No knots to be tied in the mule tape. It must be a continuous run.
- 10. Sand for initial backfill.
- 11. Rock-free dirt over initial backfill.
- 12. 1/2" to 3/4" gravel for the bottom of vaults and secondary enclosures.
- 13. Concrete or flowable fill where required. Flowable fill is NOT allowed as a substitute for concrete for PEC equipment pads. Flowable fill may be used as backfill in situations where trench settling may be an issue or anywhere that does not require structural strength. The 28-day compressive strength range when tested must be a minimum of 300-psi. Flowable fill is NOT a substitute for concrete except where explicitly listed in the Underground Installation Specifications.
- 14. Install meter socket when metering on building.
- 15. Furnish and install any gang-type meter sockets.
- 16. Primary enclosures and extensions (if applicable).
- 17. Meter sockets (PEC will provide pedestal-mounted sockets only).
- 18. Switchgear (if applicable).
- 19. Bollards, if deemed necessary by PEC to protect electrical equipment. Design must be approved by PEC prior to installation.