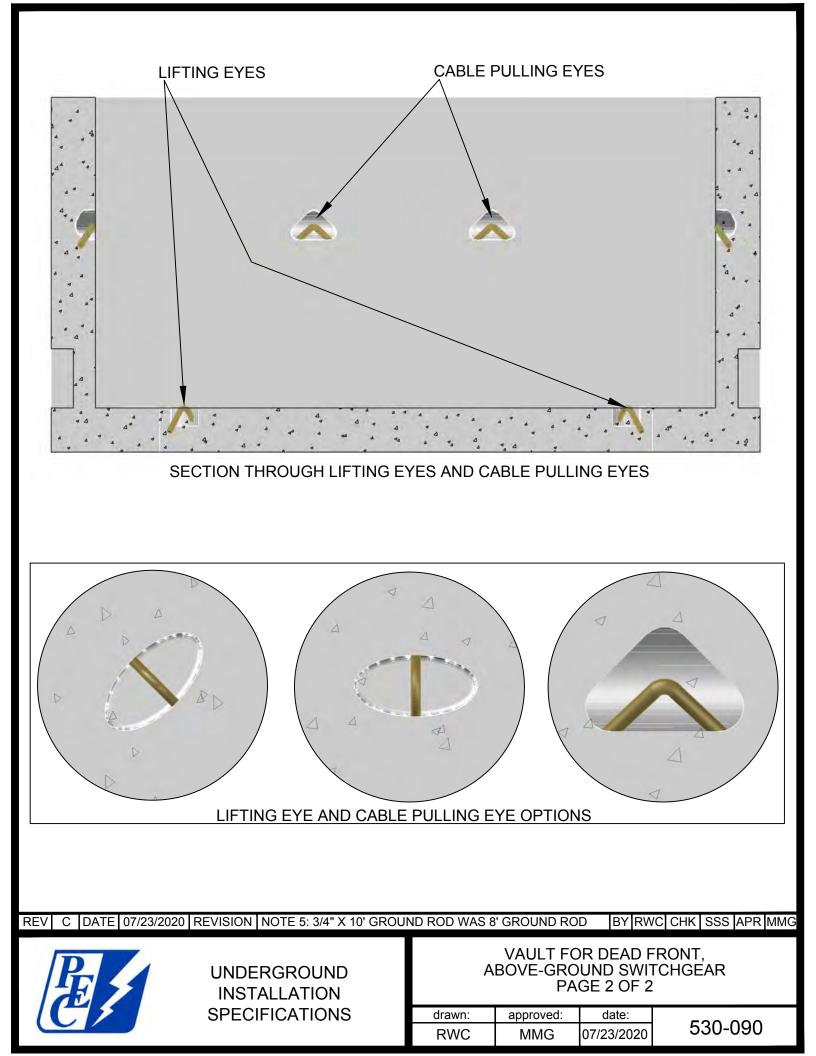

|             |
| SSS | MMG | drawn:                                  | approved: | date:      | 530-052     |
| СНК | APR | RWC                                     | MMG       | 07/23/2020 | PAGE 4 OF 4 |

NOTES:

- 1) EACH SIDE WALL SHALL HAVE TWO PULLING EYES LOCATED 24" APART, EVENLY SPACED BETWEEN INSIDE WALLS, AND 24" FROM THE BOTTOM OF THE VAULT.
- 2) ALL PULLING IRONS SHALL BE RATED FOR A MINIMUM OF 5,000 POUNDS EACH.
- 3) 6" ABOVE THE BOTTOM OF THE VAULT, AN 8" KNOCKOUT SHALL EXTEND AROUND THE ENTIRE PERIMETER OF THE VAULT (EXCEPT FOR 6" FROM EACH CORNER) FOR CONDUIT TO BE BROUGHT IN. KNOCKOUTS SHOULD BE 3" THICK AND FLUSH WITH THE INSIDE OF THE VAULT. THE VAULT SHALL BE 48" DEEP.
- 4) THE VAULT SHALL BE INSTALLED ON A MINIMUM 6" DEEP BED OF 1/2" TO 3/4" DIAMETER GRAVEL.





- ALL CONCRETE TO HAVE 28-DAY COMPRESSIVE STRENGTH OF 5,000 PSI. REINFORCING STEEL SHALL COMPLY WITH ASTM A615 GRADE 60. BAR BENDING AND PLACEMENT SHALL COMPLY WITH LATEST ACI STANDARDS. DESIGN BASED ON AASHTO HS 20-44 LOADING.
- ALL LIFTING AND PULLING EYES SHALL BE RATED FOR A MINIMUM 5,000 POUNDS EACH.
- LIFTING AND PULLING EYE SHAPES AND DIMENSIONS CAN VARY, SO LONG AS FORM, FIT AND FUNCTION ARE SATISFIED.



- ALL CONCRETE TO HAVE 28-DAY COMPRESSIVE STRENGTH OF 5,000 PSI. REINFORCING STEEL SHALL COMPLY WITH ASTM A615 GRADE 60. BAR BENDING AND PLACEMENT SHALL COMPLY WITH LATEST ACI STANDARDS. DESIGN BASED ON AASHTO HS 20-44 LOADING.
- ALL LIFTING AND PULLING EYES SHALL BE RATED FOR A MINIMUM 5,000 POUNDS EACH.
- LIFTING AND PULLING EYE SHAPES AND DIMENSIONS CAN VARY, SO LONG AS FORM,