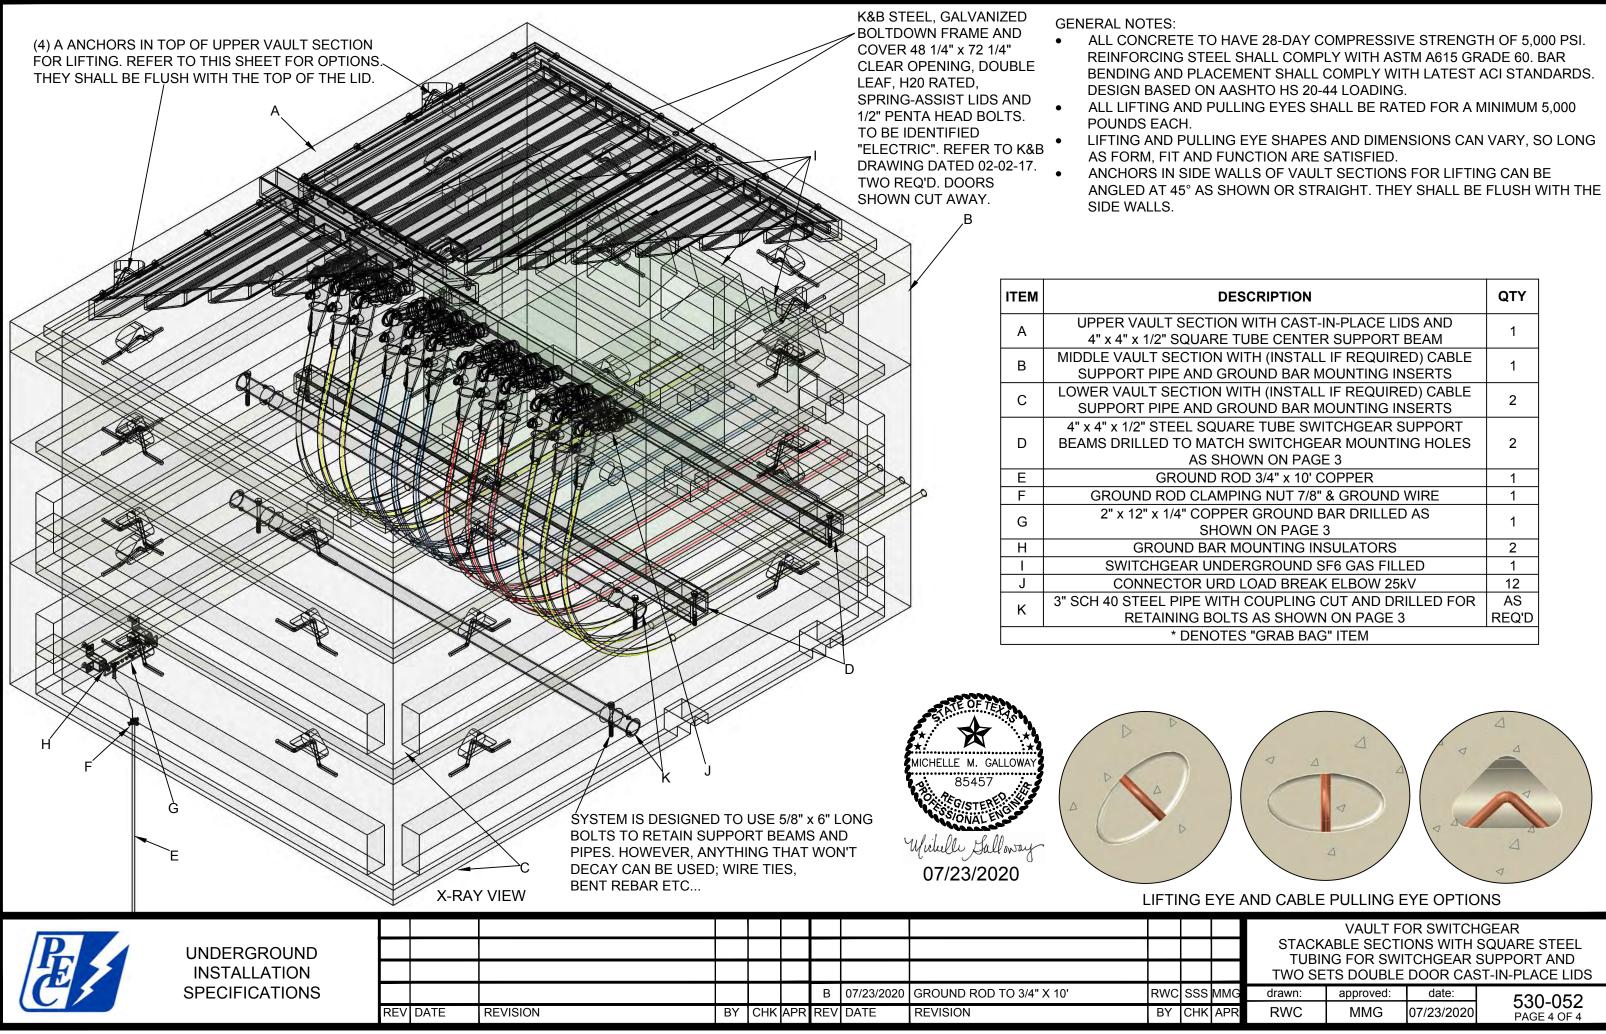

|                                                            |



|    |     | STACKABLE SECTIONS WITH SQUARE STEEL<br>TUBING FOR SWITCHGEAR SUPPORT AND<br>TWO SETS DOUBLE DOOR CAST IN PLACE LIDS |           |            |             |  |
|----|-----|----------------------------------------------------------------------------------------------------------------------|-----------|------------|-------------|--|
| SS | MMG | drawn:                                                                                                               | approved: | date:      | 530-052     |  |
| ΗK | APR | RWC                                                                                                                  | MMG       | 07/23/2020 | PAGE 3 OF 4 |  |





LOWER VAULT SECTION A-A



| DESCRIPTION                                                                             | QTY   |
|-----------------------------------------------------------------------------------------|-------|
| ECTION WITH CAST-IN-PLACE LIDS AND<br>UARE TUBE CENTER SUPPORT BEAM                     | 1     |
| TION WITH (INSTALL IF REQUIRED) CABLE                                                   | 1     |
| TION WITH (INSTALL IF REQUIRED) CABLE                                                   | 2     |
| SQUARE TUBE SWITCHGEAR SUPPORT<br>MATCH SWITCHGEAR MOUNTING HOLES<br>AS SHOWN ON PAGE 3 | 2     |
| JND ROD 3/4" x 10' COPPER                                                               | 1     |
| CLAMPING NUT 7/8" & GROUND WIRE                                                         | 1