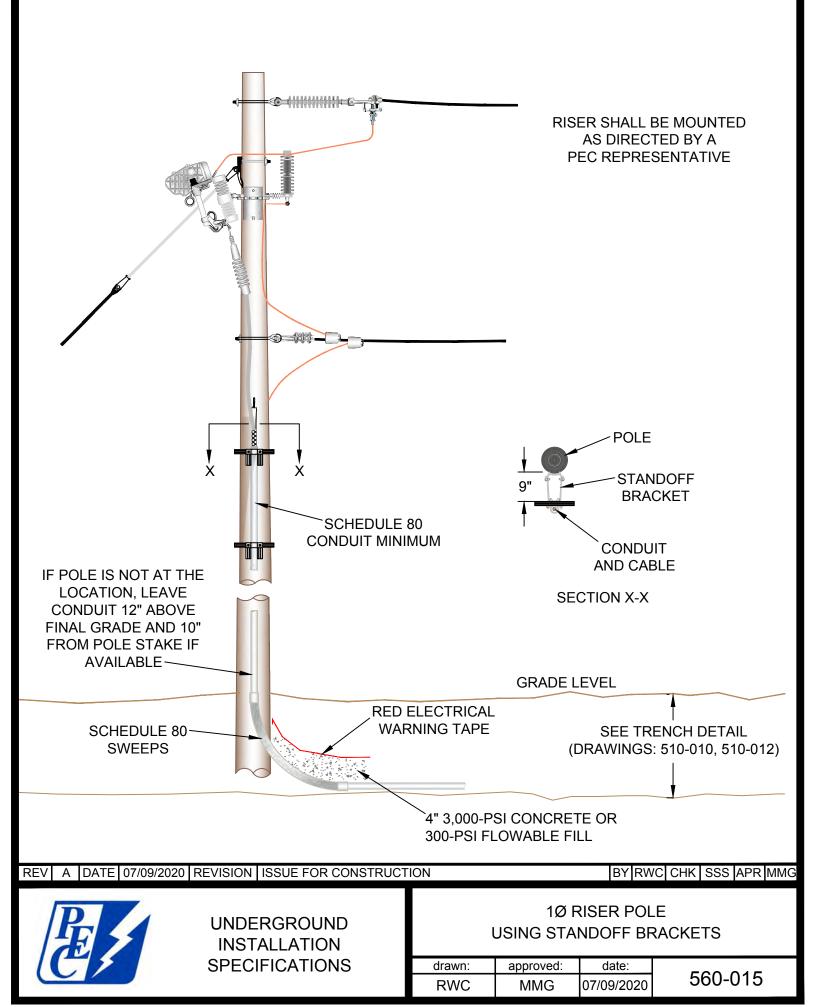

transformer, a tap box (per PEC specifications) is to be provided by the member/developer. The member/developer will provide the service, from the transformer, to the tap box, to the load.

With mutual agreement between PEC and the member/developer, PEC can provide the cable from the transformer to the tap box at the member/developer's expense. The number of cables from the transformer to the tap box shall not exceed the number of termination points on the secondary terminal of the transformer. The tap box enclosure shall be grounded by the member/developer in accordance with applicable codes.



DEVELOPER SHALL PROVIDE DITCH, CONDUIT, GROUNDING CONDUCTOR, GROUND ROD, AND SECONDARY CABLE. PEC CAN PROVIDE CABLE AT MEMBER/DEVELOPER EXPENSE. CABLE EXPENSE IS NOT PART OF CIAC ALLOWANCE.









NESC Rule 217A2C: Standoff brackets on supporting structures shall be arranged so that there is not less than 2.45 M (8 FT) between either: (1) The lowest bracket and ground or other accessible surface, or (2) The two lowest brackets. Exception: This rule does not apply where supporting structures are isolated.

For 30' or 35' meter pole, install 4 standoffs: First at 2' above ground, second at 10' above ground, and remaining two standoffs evenly spaced above second standoff.

NOTES TO MEMBERS:

- Select and install ground rod according to meter loop specifications.
- 2. At PEC discretion, the standoffs, straps and secondary wire may be supplied by PEC. The member should verify whether PEC will supply these items. If not, the member will need to supply those materials. Also, the member