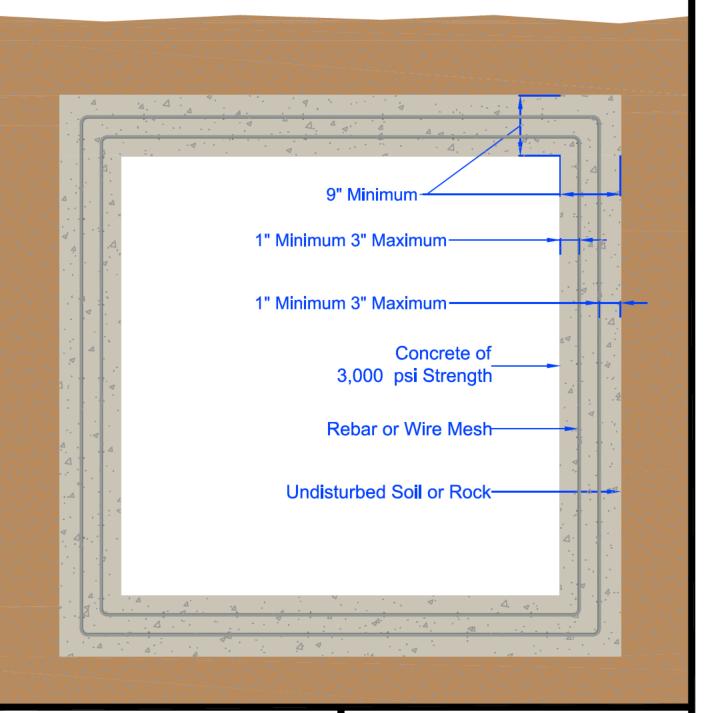

EL-HUBBELL CC366-22TH

#### APPROVED ALUMINUM SECTIONALIZING ENCLOSURES:

ALUMA-FORM ENC-SC3-306622-A2-G-JJA

- DURHAM AM30662263
- BARFIELD-HUBBELL BGSSE226630TP-H
- ALUMA-FORM ENC-SC3-306622-S2-G-JJA

# AMERICAN PADMOUNT SYSTEMS APS306723-ACACACA

## REFERENCE DRAWING 510-009 FOR ALL NOTES









#### **REFERENCE DRAWING 510-009 FOR ALL NOTES**

12' GATE REQUIRED IF PAD ENCLOSED IN FENCE OF ANY KIND. GROUND IN FRONT OF PAD-MOUNTED EQUIPMENT SHALL NOT HAVE A SLOPE OF MORE THAN 6" IN 10'.



### Notes:

- 1.) Concrete to be a minimum of 3,000 psi design strength.
- 2.) All walls to be a minimum of 9" thick.
- 3.)  $\frac{3}{8}$ "steel rebar minimum spaced a maximum 12" apart.
- 4.) Footing to extend to undisturbed soil or rock.
- 5.) See individual vault drawings for actual dimensions.





PEDERNALES ELECTRIC COOPERATIVE, INC. URD DEVELOPER'S SPECIFICATIONS

### General Specifications for Poured in Place Vaults

| drawn: | approved | date:             | drawing number: |
|--------|----------|-------------------|-----------------|
| JBS    | MJB      | December 12, 2011 | 530-040-0911    |

NOTES:

- 1) SHORT WALLS SHALL HAVE ONE PULLING EYE CENTERED AND AT 24" FROM THE BOTTOM OF THE VAULT. LONG WALLS SHALL HAVE TWO PULLING EYES LOCATED 48" APART, EVENLY SPACED BETWEEN INSIDE WALLS, AND 24" FROM THE BOTTOM OF THE VAULT.
- 2) ALL PULLING EYES SHALL BE RATED FOR A MINIMUM OF 5,000 POUNDS EACH.
- 3) 6" ABOVE THE BOTTOM OF THE VAULT, AN 8" KNOCKOUT SHALL EXTEND AROUND THE ENTIRE PERIMETER OF THE VAULT (EXCEPT FOR 6" FROM EACH CORNER) FOR CONDUIT TO BE BROUGHT IN. KNOCKOUTS SH