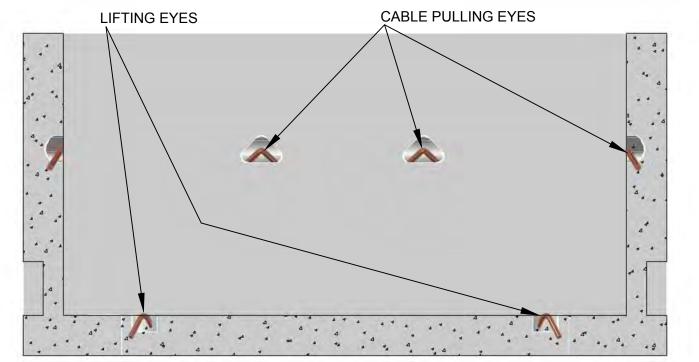

- ALL CONCRETE TO HAVE 28-DAY COMPRESSIVE STRENGTH OF 5,000 PSI. REINFORCING STEEL SHALL COMPLY WITH ASTM A615 GRADE 60. BAR BENDING AND PLACEMENT SHALL COMPLY WITH LATEST ACI STANDARDS. DESIGN BASED ON AASHTO HS 20-44 LOADING.
- ALL LIFTING AND PULLING EYES SHALL BE RATED FOR A MINIMUM 5,000 POUNDS EACH.
- LIFTING AND PULLING EYE SHAPES AND DIMENSIONS CAN VARY, SO LONG AS FORM, FIT AND FUNCTION ARE SATISFIED.

COOPERATIVE, INC. URD DEVELOPER'S SPECIFICATIONS

Pedernales