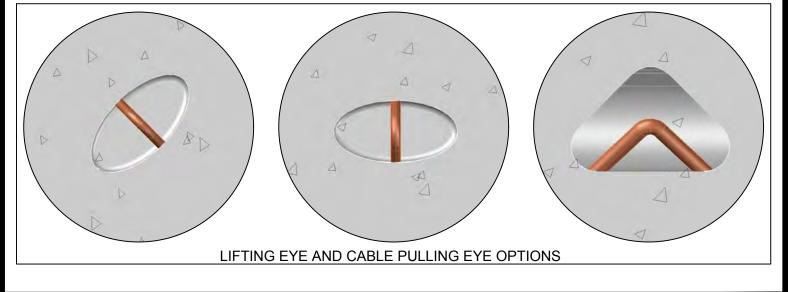

- ALL CONCRETE TO HAVE 28-DAY COMPRESSIVE STRENGTH OF 5,000 PSI. REINFORCING STEEL SHALL COMPLY WITH ASTM A615 GRADE 60. BAR BENDING AND PLACEMENT SHALL COMPLY WITH LATEST ACI STANDARDS. DESIGN BASED ON AASHTO HS 20-44 LOADING.
- ALL LIFTING AND PULLING EYES SHALL BE RATED FOR A MINIMUM 5,000 POUNDS EACH.
- LIFTING AND PULLING EYE SHAPES AND DIMENSIONS CAN VARY, SO LONG AS FORM, FIT AND FUNCTION ARE SATISFIED.

COOPERATIVE, INC. URD DEVELOPER'S SPECIFICATIONS

Pedernales