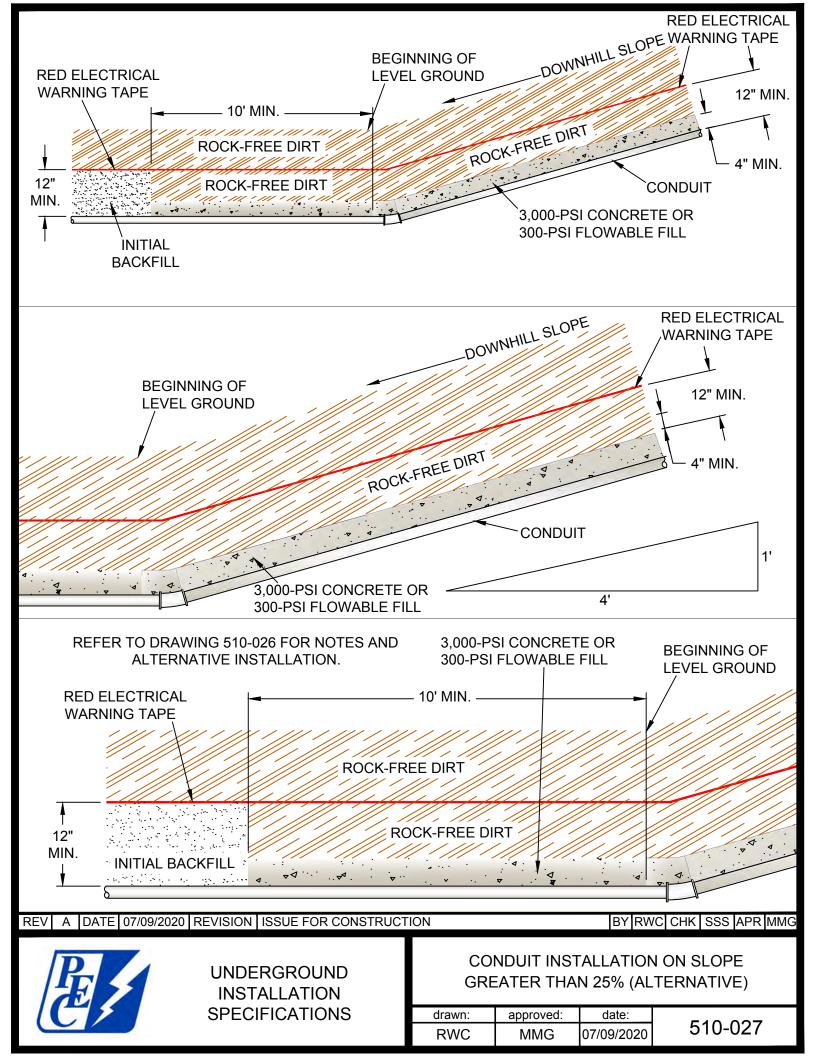

#### TRENCH SPECIFICATIONS:

Installation of conduit:

- 1. Minimum cover to be 30" from the top of primary conduit to sub-grade.
- 2. Bottom of trench shall be sanded to provide smooth, even support for conduits.
- 3. Sand to be placed directly around conduits for initial backfill.
- 4. There is to be a minimum of 12" separation between electrical conduits and all other utilities' conduits.
- 5. Warning tape to be a minimum of 12" above electrical conduits.
- 6. Concrete or flowable fill to be poured around all conduit crossings and 90-degree bends. On conduit bends of other angles, concrete or flowable fill may be required upon inspection.
- 7. Trench may be used jointly if adequate separation is provided. (See drawings 510-014, 510-022, 510-023, 510-024 and 510-025).
- 8. Conduit may be under pavement if a depth of 30" cover to sub-grade is maintained.
- 9. Trench may be on property if adequate depth is maintained. "Adequate depth" is defined as 30" below the lowest point between the edge of pavement and property line.

Inspection schedule:

- 1. After primary conduit installation.
- 2. After initial backfill.
- 3. After secondary conduit installation.
- 4. After remainder of initial backfill and warning tape.
- 5. After secondary backfill (rock-free dirt).