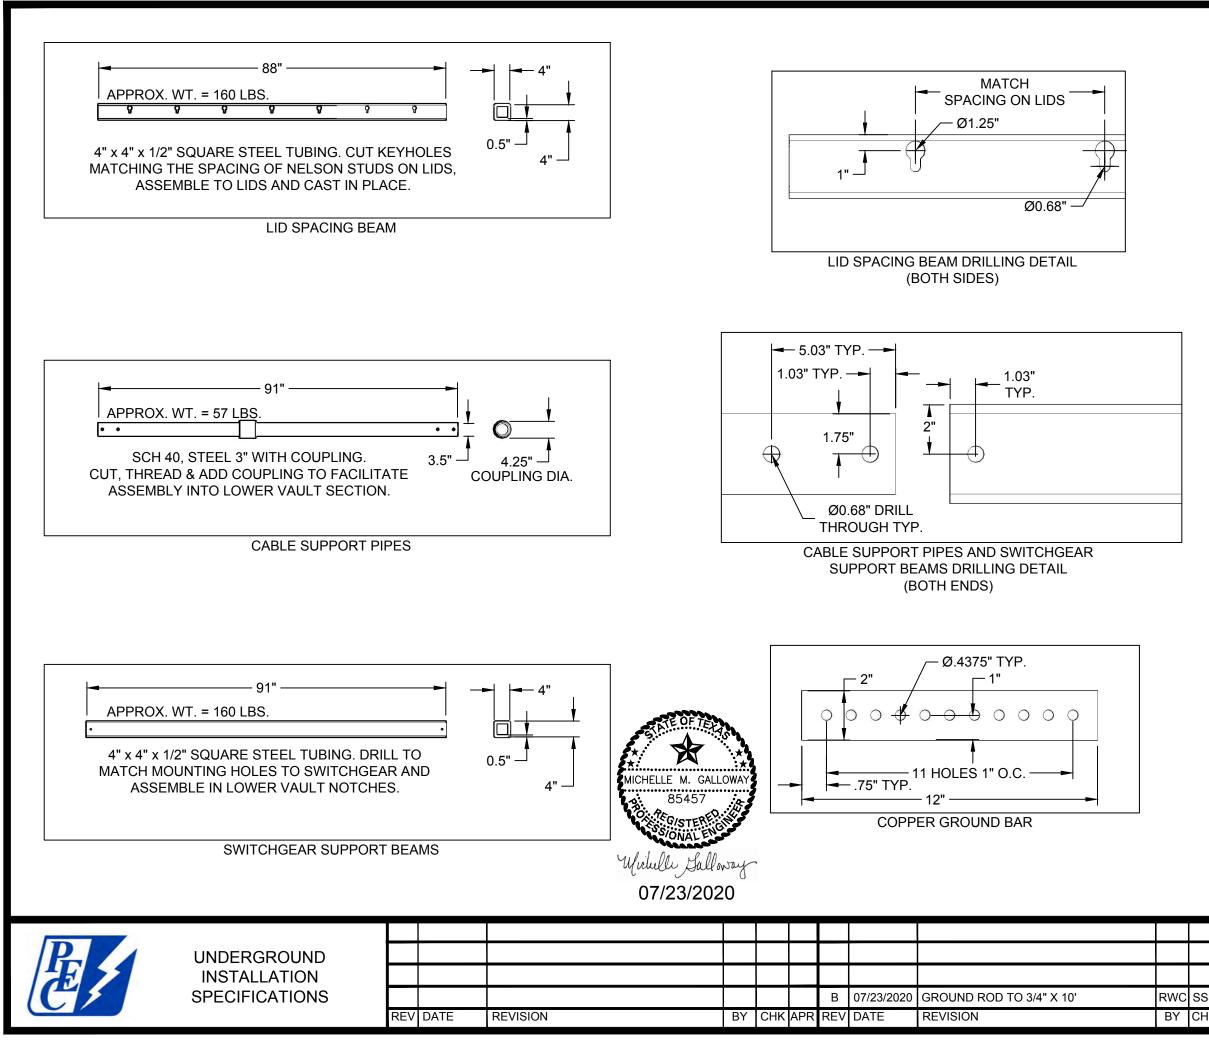

## **Underground Installation Specifications**

As of March 15, 2024

| DRAWING NUMBER | DESCRIPTION                                                                                      |
|----------------|--------------------------------------------------------------------------------------------------|
| COVER          | COVER PAGE                                                                                       |
| 500-000        | INDEX                                                                                            |
| 500-100        | DEVELOPER/MEMBER/PEC SUPPLIED MATERIAL (2 PAGES)                                                 |
| 500-103        | APPROVED MANUFACTURERS & DISTRIBUTORS (2 PAGES)                                                  |
| 510-009        | TYPICAL NOTES REFERENCE PAGE                                                                     |
| 510-010        | SINGLE-PHASE PRIMARY CONDUIT ARRANGEMENT                                                         |
| 510-012        | SINGLE-PHASE PRIMARY & SECONDARY CONDUIT ARRANGEMENT                                             |
| 510-014        | SINGLE-PHASE PRIMARY & SECONDARY CONDUIT ARRANGEMENT JOINT WITH OTHER UTILITIES                  |
| 510-016        | SINGLE-PHASE SERVICE CONDUIT ARRANGEMENT                                                         |
| 510-020        | THREE-PHASE PRIMARY & SECONDARY CONDUIT ARRANGEMENT (2 PAGES)                                    |
| 510-022        | THREE-PHASE PRIMARY, SECONDARY & OTHER UTILITIES CONDUIT ARRANGEMENT (2 PAGES)                   |
| 510-023        | THREE-PHASE PRIMARY CONDUIT ARRANGEMENT JOINT WITH NATURAL GAS (HORIZONTAL OPTION)               |
| 510-024        | CONDUIT CROSSING DETAIL FOR PEC ABOVE OTHER UTILITIES                                            |
| 510-025        | THREE-PHASE PRIMARY CONDUIT ARRANGEMENT JOINT WITH NATURAL GAS (STACKED OPTION)                  |
| 510-026        | CONDUIT INSTALLATION ON SLOPE GREATER THAN 25%                                                   |
| 510-027        | CONDUIT INSTALLATION ON SLOPE GREATER THAN 25% (ALTERNATIVE)                                     |
| 510-029        | CONDUIT INSTALLATION IN FLOOD-PRONE AREAS                                                        |
| 520-010        | PAD FOR SINGLE-PHASE METER PEDESTAL                                                              |
| 520-020        | 52" PAD FOR 1Ø TRANSFORMER WITH VFI, SMALL SECTIONALIZING ENCLOSURE                              |
| 520-030        | 72" PAD FOR 1Ø TRANSFORMER WITH VFI, SMALL SECTIONALIZING ENCLOSURE                              |
| 530-010        | SMALL PAD FOR SINGLE-PHASE SECTIONALIZING ENCLOSURE                                              |
| 530-020        | SMALL PAD FOR THREE-PHASE SECTIONALIZING ENCLOSURE (2 PAGES)                                     |
| 530-022        | LARGE PAD FOR THREE-PHASE SECTIONALIZING ENCLOSURE (2 PAGES)                                     |
| 530-023        | SINGLE-PHASE COMBINATION SECTIONALIZING ENCLOSURE AND TRANSFORMER PAD                            |
| 530-024        | SMALL COMBINATION SECTIONALIZING ENCLOSURE AND TRANSFORMER PAD                                   |
| 530-026        | LARGE COMBINATION SECTIONALIZING ENCLOSURE AND TRANSFORMER PAD                                   |
| 530-030        | PAD FOR THREE-PHASE TRANSFORMER 45-300 kVA                                                       |
| 530-032        | PAD FOR THREE-PHASE TRANSFORMER 500-1,500 kVA                                                    |
| 530-034        | PAD FOR THREE-PHASE TRANSFORMER 2,000-3,000 kVA                                                  |
| 530-040        | GENERAL SPECIFICATIONS FOR POURED-IN-PLACE VAULTS                                                |
| 530-050        | VAULT FOR SUBMERSIBLE SWITCHGEAR & SPLICE BOX (2 PAGES)                                          |
| 530-051        | LID FOR VAULT FOR SUBMERSIBLE SWITCHGEAR & SPLICE BOX (USE ON 530-050) 6'x12' 3.5'x8' OPENING    |
| 530-052        | VAULT FOR SWITCHGEAR STACKABLE SECTIONS WITH CAST-IN-PLACE H20-RATED LIDS (4 PAGES)              |
| 530-090        | VAULT FOR SWITCHGEAR (2 PAGES)                                                                   |
| 530-091        | LID FOR SWITCHGEAR (USE ON VAULT 530-090) 8'x8' TWO 18"x64" OPENINGS                             |
| 530-092        | LID FOR SUBMERSIBLE SWITCHGEAR & SPLICE BOX (USE ON VAULT 530-090) 8'x8' 48"x72" DOUBLE-LEAF LID |
| 530-093        | LID FOR DEAD-FRONT AND ABOVE-GROUND SWITCHGEAR SINGLE WINDOW (FOR USE ON VAULT 530-090)          |
| 550-020        | SECONDARY ENCLOSURE                                                                              |
| 550-021        | TAP BOX                                                                                          |
| 550-022        | TAP BOX PAD                                                                                      |
| 560-015        | SINGLE-PHASE RISER POLE USING STANDOFF BRACKETS                                                  |
| 560-025        | THREE-PHASE RISER POLE USING STANDOFF BRACKETS                                                   |
| 560-050        | SECONDARY RISER WITH STANDOFFS                                                                   |
| 560-051        | SECONDARY RISER WITH STANDOFFS TO A METER RACK                                                   |
| 560-052        | 600 VOLT UNDERGROUND SERVICE FROM OVERHEAD TRANSFORMER                                           |
| 570-010        | SAFETY CLEARANCES AROUND PADMOUNT UNDERGROUND TRANSFORMERS                                       |
| 570-015        | WORKING CLEARANCES AROUND PADMOUNT UNDERGROUND TRANSFORMERS                                      |
| 580-010        | ELECTRONIC MARKING BALLS FOR PRIMARY STUB-OUT LOCATIONS                                          |
|                |                                                                                                  |