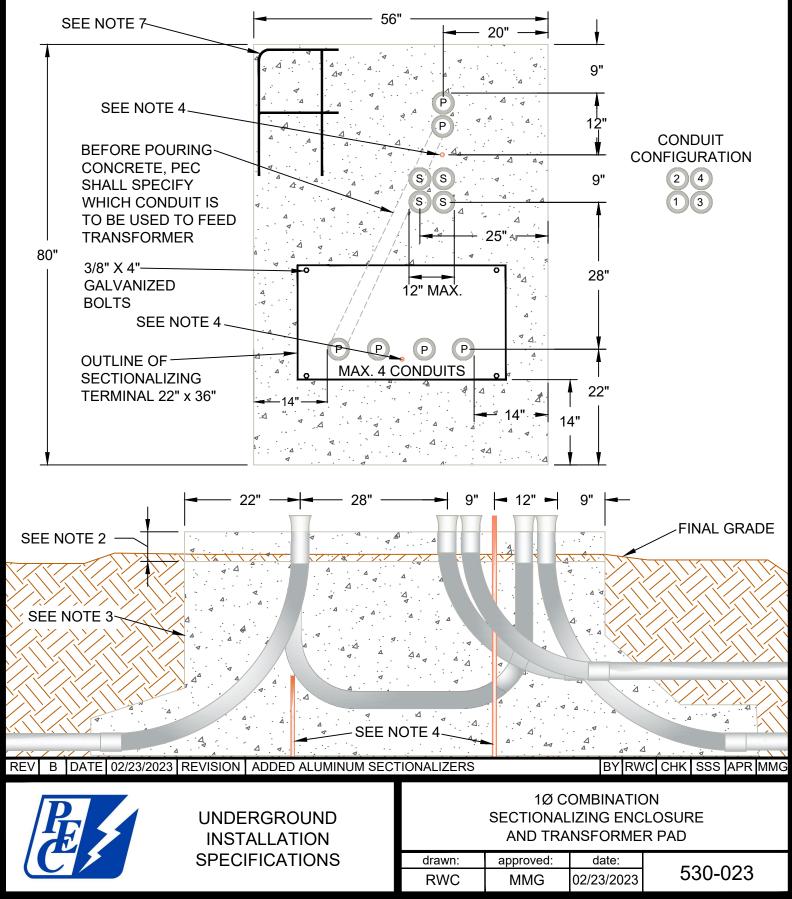

#### DEVELOPER/CONTRACTOR CONTRIBUTION:

- 1. Payment to PEC for materials per the Line Extension Policy.
- 2. Trench.
- 3. Conduit:
  - a. 3" conduit Schedule 40, conduit bends Schedule 80 with 3", 36" minimum radius and accessories.
  - b. 4" conduit Schedule 40, conduit bends Schedule 80 with 4", 48" minimum radius and accessories.
  - c. Conduit for service will be sized as needed.
  - d. 2" conduit for controls or temporary service only.
  - e. Conduit bends with a 24" radius may be used only for secondary.

## NOTE: Contractor may be required to pull a mandrel, of a diameter not less than 80% of the inside diameter of the conduit through all conduits, under the supervision of a PEC representative.

- 4. Conduit spacers.
- 5. Transformer pads.
- 6. Meter pedestal pads.
- 7. Underground secondary enclosures and extensions.
- 8. Ground rods and clamps.
- 9. Polyester pulling tape (2,500-pound tensile strength) in all conduit. No knots to be tied in the mule tape. It must be a continuous run.
- 10. Sand for initial backfill.
- 11. Rock-free dirt over initial backfill.
- 12. 1/2" to 3/4" gravel for the bottom of vaults and secondary enclosures.
- 13. Concrete or flowable fill where required. Flowable fill is NOT allowed as a substitute for concrete for PEC equipment pads. Flowable fill may be used as backfill in situations where trench settling may be an issue or anywhere that does not require structural strength. The 28-day compressive strength range when tested must be a minimum of 300-psi. Flowable fill is NOT a substitute for concrete except where explicitly listed in the Underground Installation Specifications.
- 14. Install meter socket when metering on building.
- 15. Furnish and install any gang-type meter sockets.
- 16. Primary enclosures and extensions (if applicable).
- 17. Meter sockets (PEC will provide pedestal-mounted sockets only).
- 18. Switchgear (if applicable).
- 19. Bollards, if deemed necessary by PEC to protect electrical equipment. Design must be approved by PEC prior to installation.