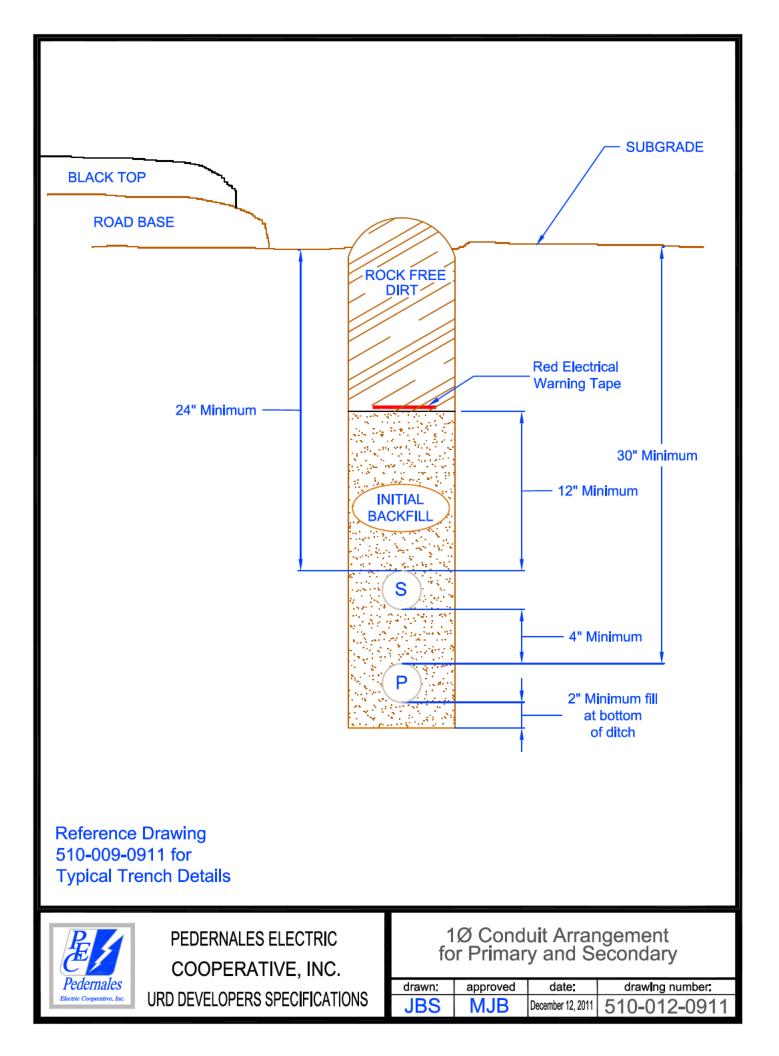

#### TRENCH SPECIFICATIONS:

Installation of conduit:

- 1. Minimum cover to be 30" from the top of primary conduit to sub-grade.
- 2. Bottom of trench shall be sanded to provide smooth, even support for conduits.
- 3. Sand to be placed directly around conduits for initial backfill.
- 4. There is to be a minimum of 12" separation between electrical conduits and all other utilities' conduits.
- 5. Warning tape to be a minimum of 12" above electrical conduits.
- 6. Concrete or flowable fill to be poured around all conduit crossings and 90-degree bends. On conduit bends of other angles, concrete or flowable fill may be required upon inspection.
- 7. Trench may be used jointly if adequate separation is provided. (See drawings 510-014, 510-022, 510-023, 510-024 and 510-025).
- 8. Conduit may be under pavement if a depth of 30" cover to sub-grade is maintained.
- 9. Trench may be on property if adequate depth is maintained. "Adequate depth" is defined as 30" below the lowest point between the edge of pavement and property line.