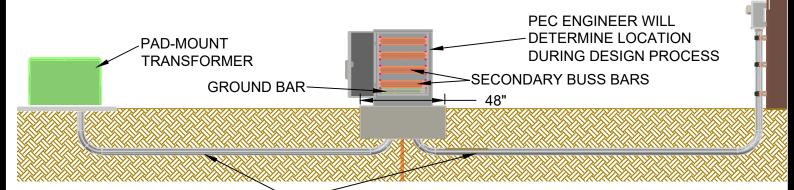

transformer to the load will be provided by the member/developer. In those cases where the number of service cables will exceed the number of the termination points on the secondary terminal of the transformer, a tap box (per PEC specifications) is to be provided by the member/developer. The member/developer will provide the service, from the transformer, to the tap box, to the load.

With mutual agreement between PEC and the member/developer, PEC can provide the cable from the transformer to the tap box at the member/developer's expense. The number of cables from the transformer to the tap box shall not exceed the number of termination points on the secondary terminal of the transformer. The tap box enclosure shall be grounded by the member/developer in accordance with applicable codes.



DEVELOPER SHALL PROVIDE DITCH, CONDUIT, GROUNDING CONDUCTOR, GROUND ROD, AND SECONDARY CABLE. PEC CAN PROVIDE CABLE AT MEMBER/DEVELOPER EXPENSE. CABLE EXPENSE IS NOT PART OF CIAC ALLOWANCE.









NESC Rule 217A2C: Standoff brackets on supporting structures shall be arranged so that there is not less than 2.45 M (8 FT) between either: (1) The lowest bracket and ground or other accessible surface, or (2) The two lowest brackets. Exception: This rule does not apply where supporting structures are isolated.

For 30' or 35' meter pole, install 4 standoffs: First at 2' above ground, second at 10' above ground, and remaining two standoffs evenly spaced above second standoff.

NOTES TO MEMBERS:

- Select and install ground rod according to meter loop specifications.
- 2. At PEC discretion, th