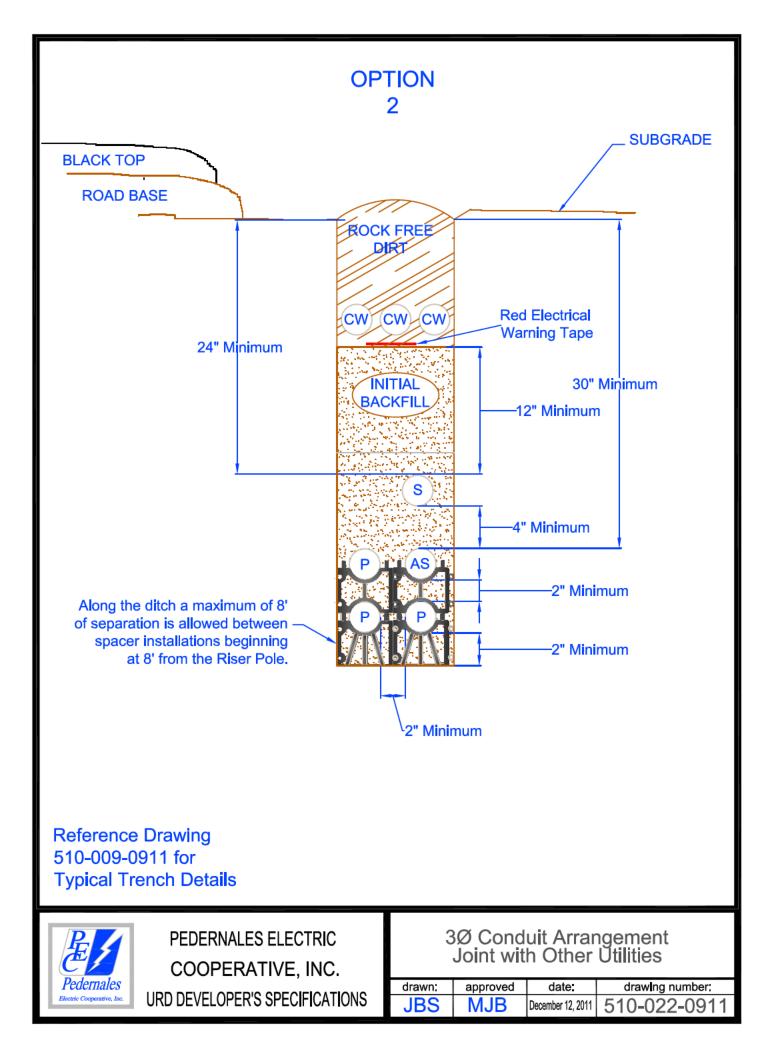

#### TRENCH SPECIFICATIONS:

Installation of conduit:

- 1. Minimum cover to be 30" from the top of primary conduit to sub-grade.
- 2. Bottom of trench shall be sanded to provide smooth, even support for conduits.
- 3. Sand to be placed directly around conduits for initial backfill.
- 4. There is to be a minimum of 12" separation between electrical conduits and all other utilities' conduits.
- 5. Warning tape to be a minimum of 12" above electrical conduits.
- 6. Concrete or flowable fill to be poured around all conduit crossings and 90-degree bends. On conduit bends of other angles, concrete or flowable fill may be required upon inspection.
- 7. Trench may be used jointly if adequate separation is provided. (See drawings 510-014, 510-022, 510-023, 510-024 and 510-025).
- 8. Conduit may be under pavement if a depth of 30" cover to sub-grade is maintained.
- 9. Trench may be on property if adequate depth is maintained. "Adequate depth" is defined as 30" below the lowest point between the edge of pavement and property line.

Inspection schedule:

- 1. After primary conduit installation.
- 2. After initial backfill.
- 3. After secondary conduit installation.
- 4. After remainder of initial backfill and warning tape.
- 5. After secondary backfill (rock-free dirt).

## NOTE: Contractor may be required to pull a mandrel, of a diameter not less than 80% of the inside diameter of the conduit through all conduits, under the supervision of a PEC representative.

- 4. Conduit spacers.
- 5. Transformer pads.
- 6. Meter pedestal pads.
- 7. Underground secondary enclosures and extensions.
- 8. Ground rods and clamps.
- 9. Polyester pulling tape (2,500-pound tensile strength) in all conduit. No knots to be tied in the mule tape. It must be a continuous run.
- 10. Sand for initial backfill.
- 11. Rock-free dirt over initial backfill.
- 12. 1/2" to 3/4" gravel for the bottom of vaults and secondary enclosures.
- 13. Concrete or flowable fill where required. Flowable fill is NOT allowed as a substitute for concrete for PEC equipment pads. Flowable fill may be used as backfill in situations where trench settling may be an issue or anywhere that does not require structural strength. The 28-day compressive strength range when tested must be a minimum of 300-psi. Flowable fill is NOT a substitute for concrete except where explicitly listed in the Underground Installation Specifications.
- 14. Install meter socket when metering on building.
- 15. Furnish and install any gang-type meter sockets.
- 16. Primary enclosures and extensions (if applicable).
- 17. Meter sockets (PEC will provide pedestal-mounted sockets only).
- 18. Switchgear (if applicable).
- 19. Bollards, if deemed necessary by PEC to protect electrical equipment. Design must be approved by PEC prior to installation.