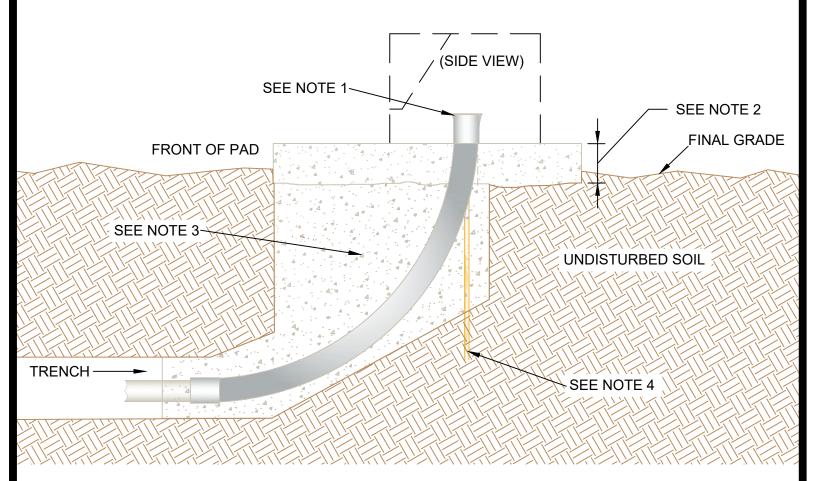

#### TRENCH SPECIFICATIONS:

Installation of conduit:

- 1. Minimum cover to be 30" from the top of primary conduit to sub-grade.
- 2. Bottom of trench shall be sanded to provide smooth, even support for conduits.
- 3. Sand to be placed directly around conduits for initial backfill.
- 4. There is to be a minimum of 12" separation between electrical conduits and all other utilities' conduits.
- 5. Warning tape to be a minimum of 12" above electrical conduits.
- 6. Concrete or flowable fill to be poured around all conduit crossings and 90-degree bends. On conduit bends of other angles, concrete or flowable fill may be required upon inspection.
- 7. Trench may be used jointly if adequate separation is provided. (See drawings 510-014, 510-022, 510-023, 510-024 and 510-025).
- 8. Conduit may be under pavement if a depth of 30" cover to sub-grade is maintained.
- 9. Trench may be on property if adequate depth is maintained. "Adequate depth" is defined as 30" below the lowest point between the edge of pavement and property line.

Inspection schedule:

- 1. After primary conduit installation.
- 2. After initial backfill.
- 3. After secondary conduit installation.
- 4. After remainder of initial backfill and warning tape.
- 5. After secondary backfill (rock-free dirt).

#### DEVELOPER/CONTRACTOR CONTRIBUTION:

- 1. Payment to PEC for materials per the Line Extension Policy.
- 2. Trench.
- 3. Conduit:
  - a. 3" conduit Schedule 40, conduit bends Schedule 80 with 3", 36" minimum radius and accessories.
  - b. 4" conduit Schedule 40, conduit bends Schedule 80 with 4", 48" minimum radius and accessories.
  - c. Conduit for service will be sized as needed.
  - d. 2" conduit for controls or temporary service only.
  - e. Conduit bends with a 24" radius may be used only for secondary.

## NOTE: Contractor may be required to pull a mandrel, of a diameter not less than 80% of the inside diameter of the conduit through all conduits, under the supervision of a PEC representative.

- 4. Conduit spacers.
- 5. Transformer pads.
- 6. Meter pedestal pads.
- 7. Underground secondary enclosures and extensions.
- 8. Ground rods and clamps.
- 9. Polyester pulling tape (2,500-pound tensile strength) in all conduit. No knots to be tied in the mule tape. It must be a continuous run.
- 10. Sand for initial backfill.
- 11. Rock-free dirt over initial backfill.
- 12. 1/2" to 3/4" gravel for the bottom of vaults and secondary enclosures.
- 13. Concrete or flowable fill where required. Flowable fill is NOT allowed as a substitute for concrete for PEC equipment pads. Flowable fill may be used as backfill in situations where trench settling may be an issue or anywhere that does not require structural strength. The 28-day compressive strength range when tested must be a minimum of 300-psi. Flowable fill is NOT a substitute for concrete except where explicitly listed in the Underground Installation Specifications.
- 14. Install meter socket when metering on building.
- 15. Furnish and install any gang-type meter sockets.
- 16. Primary enclosures and extensions (if applicable).
- 17. Meter sockets (PEC will provide pedestal-mounted sockets only).
- 18. Switchgear (if applicable).
- 19. Bollards, if deemed necessary by PEC to protect electrical equipment. Design must be approved by PEC prior to installation.