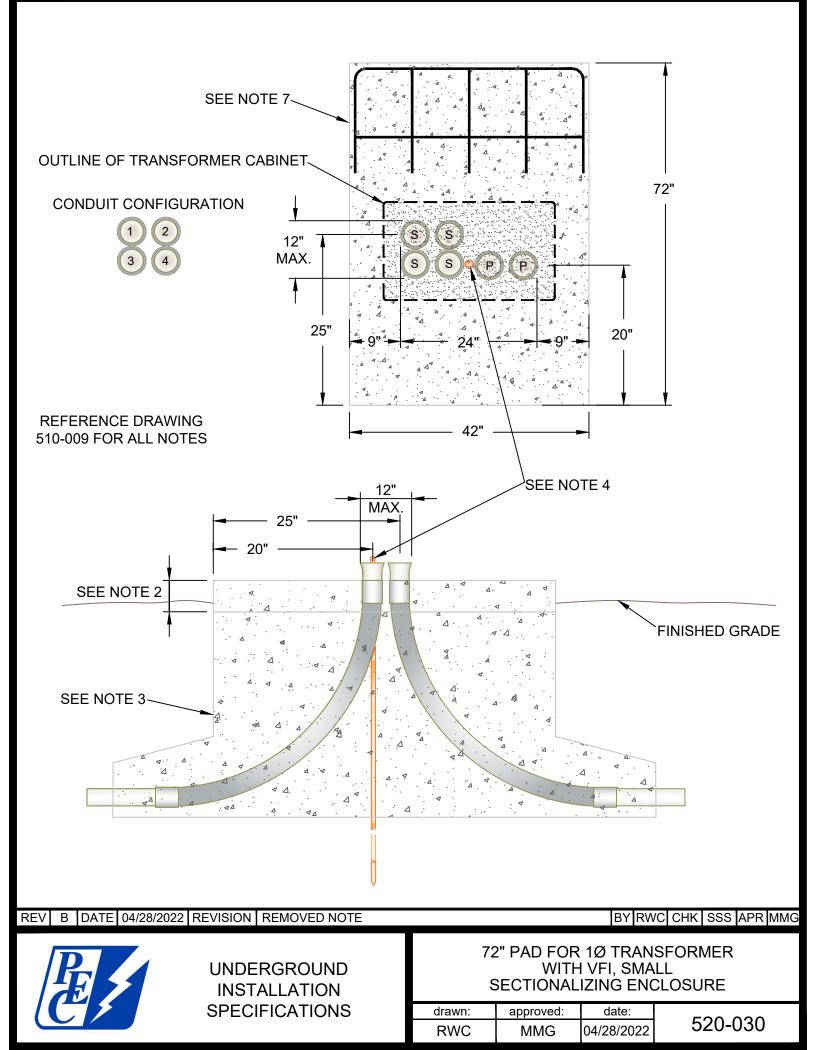

| REV                         | Н | DATE | 04/05/2022 | 2 REVISION ADDED 520-020 CHANGED TITLE OF 520-030 TO MATCH BY RWC CHK SSS APR MM |         |       |     |        |            |       |  | MG   |  |  |
|-----------------------------|---|------|------------|----------------------------------------------------------------------------------|---------|-------|-----|--------|------------|-------|--|------|--|--|
| UNDERGROUND<br>INSTALLATION |   |      |            |                                                                                  |         | INDEX |     |        |            |       |  |      |  |  |
|                             |   |      |            | SPECI                                                                            | FICATIO | DNS   |     | drawn: | approved:  | date: |  | 00-0 |  |  |
|                             |   |      |            |                                                                                  |         |       | RWC | MMG    | 04/05/2022 | 5     |  |      |  |  |