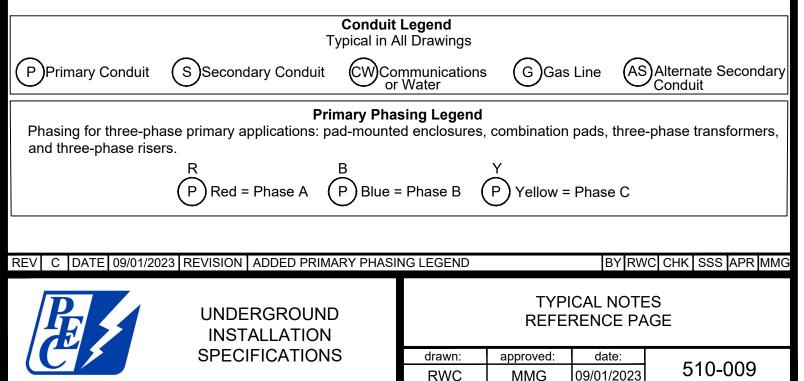

in place of sand in secondary-only trenches.
- 13. Initial backfill shall be manufactured or commercial sand. Minimum 3/8" pea gravel may be used for initial backfill in flood-prone areas.
- 14. With PEC approval, minimum cover requirements may be reduced by six inches with every two inches of 3,000 PSI concrete poured directly onto conduit. \*Contact PEC before pouring concrete.\*
- 15. If any type of vault or pedestal for the underground electric is planned, then all other utilities should be routed around these facilities.
- 16. For 2" and **smaller** waterlines, special permission must be granted by PEC. Water lines larger than 2" will not be allowed in PEC trench.
- 17. Refer to drawings 510-023 and 510-025 for PEC specifications and trench details on gas joint trench installations.



















PEC prefers to avoid joint trench installations with gas lines. If a gas joint trench is required, contact PEC for permission and to coordinate inspections. A joint trench as depicted below or on drawing 510-025 is permitted with prior approval providing the following conditions are met:

- The joint trench is not in a public right of way.
- The gas utility is regulated by the Public Utility Commision of Texas.
- The trench installation must meet PEC, gas utility and national standards.
- The maximum pressure of the gas line is 60 PSI or less.

Gas lines not meeting the listed requirements above are not permitted in trenches with PEC facilities. These lines shall be separated horizontally from primary and secondary conduits by at least 24 inches of undisturbed earth. A fi