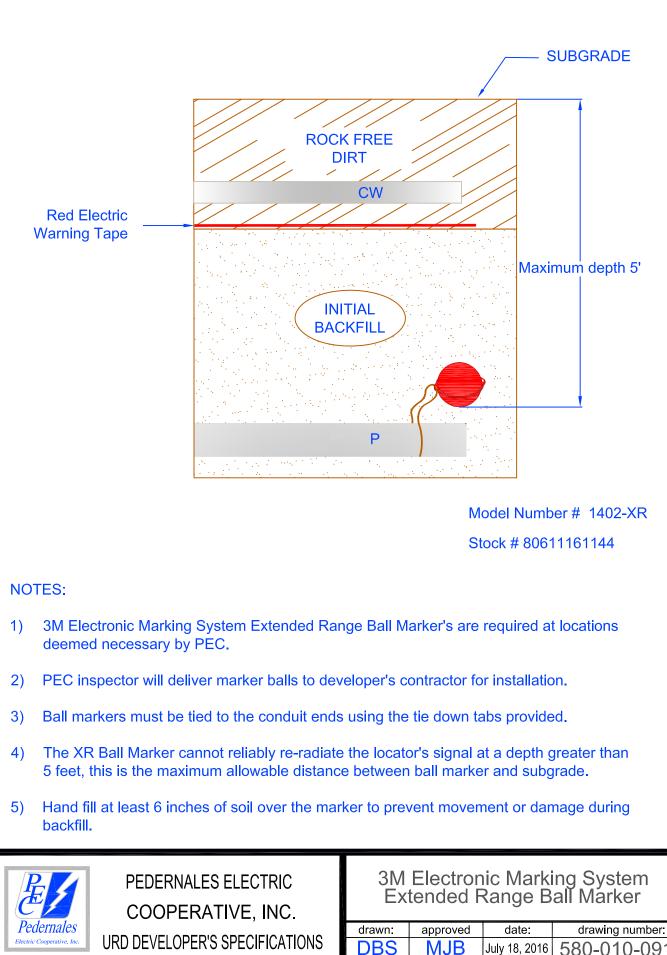

ss than 2.45 M (8 FT) between either: (1) The lowest bracket and ground or other accessible surface, or (2) The two lowest brackets. Exception: This rule does not apply where supporting structures are isolated.

For 30' or 35' meter poles, install four standoffs: The first at 2' above ground, the second at 10' above ground, and the remaining two evenly spaced above the second standoff.

NOTES TO MEMBERS:

- 1. Select and install a ground rod according to meter loop specifications.
- At PEC discretion, the standoffs, straps, and secondary wire may be supplied by PEC. The member should verify whether PEC will supply these items. If not, the member will need to supply those materials. Also, the member is to supply all conduit. PEC will install the riser.



RWC

MMG

08/13/2021

560-052







July 18, 2016 580-010-0911