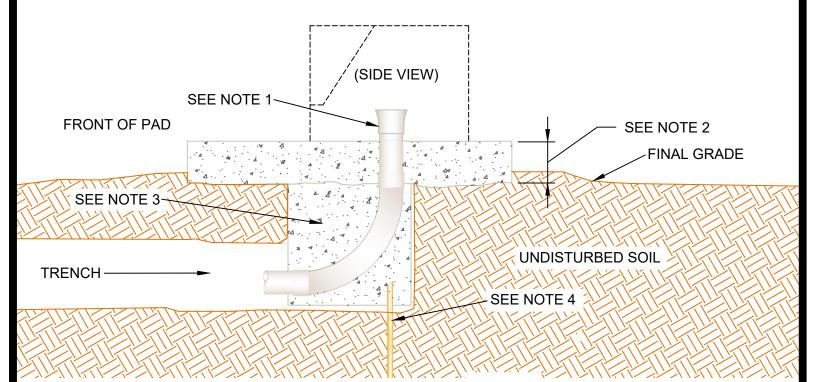

#### TRENCH SPECIFICATIONS:

Installation of conduit:

- 1. Minimum cover to be 30" from the top of primary conduit to sub-grade.
- 2. Bottom of trench shall be sanded to provide smooth, even support for conduits.
- 3. Sand to be placed directly around conduits for initial backfill.
- 4. There is to be a minimum of 12" separation between electrical conduits and all other utilities' conduits.
- 5. Warning tape to be a minimum of 12" above electrical conduits.
- 6. Concrete or flowable fill to be poured around all conduit crossings and 90-degree bends. On conduit bends of other angles, concrete or flowable fill may be required upon inspection.
- 7. Trench may be used jointly if adequate separation is provided. (See drawings 510-014, 510-022, 510-023, 510-024 and 510-025).
- 8. Conduit may be under pavement if a depth of 30" cover to sub-grade is maintained.
- 9. Trench may be on property if adequate depth is maintained. "Adequate depth" is defined as 30" below the lowest point between the edge of pavement and property line.

Inspection schedule:

- 1. After primary conduit installation.
- 2. After initial backfill.
- 3. After secondary conduit installation.
- 4. After remainder of initial backfill and warning tape.
- 5. After secondary backfill (rock-free dirt).

#### DEVELOPER/CONTRACTOR CONTRIBUTION:

- 1. Payment to PEC for materials per the Line Extension Policy.
- 2. Trench.
- 3. Conduit:
  - a. 3" conduit Schedule 40, conduit bends Schedule 80 with 3", 36" minimum radius and accessories.
  - b. 4" conduit Schedule 40, conduit bends Schedule 80 with 4", 48" minimum radius and accessories.
  - c. Conduit for service will be sized as needed.
  - d. 2" conduit for controls or temporary service only.
  - e. Conduit bends with a 24" radius may be used only for secondary.

## NOTE: Contractor may be required to pull a mandrel, of a diameter not less than 80% of the inside diameter of the conduit through all conduits, under the supervision of a PEC representative.

- 4. Conduit spacers.
- 5. Transformer pads.
- 6. Meter pedestal pads.
- 7. Underground secondary enclosures and extensions.
- 8. Ground rods and clamps.
- 9. Polyester pulling tape (2,500-pound tensile strength) in all conduit. No knots to be tied in the mule tape. It must be a continuous run.
- 10. Sand for initial backfill.
- 11. Rock-free dirt over initial backfill.
- 12. 1/2" to 3/4" gravel for the bottom of vaults and secondary enclosures.
- 13. Concrete or flowable fill where required. Flowable fill is NOT allowed as a substitute for concrete for PEC equipment pads. Flowable fill may be used as backfill in situations where trench settling may be an issue or anywhere that does not require structural strength. The 28-day compressive strength range when tested must be a minimum of 300-psi. Flowable fill is NOT a substitute for concrete except where explicitly listed in the Underground Installation Specifications.
- 14. Install meter socket when metering on building.
- 15. Furnish and install any gang-type meter sockets.
- 16. Primary enclosures and extensions (if applicable).
- 17. Meter sockets (PEC will provide pedestal-mounted sockets only).
- 18. Switchgear (if applicable).
- 19. Bollards, if deemed necessary by PEC to protect electrical equipment. Design must be approved by PEC prior to installation.