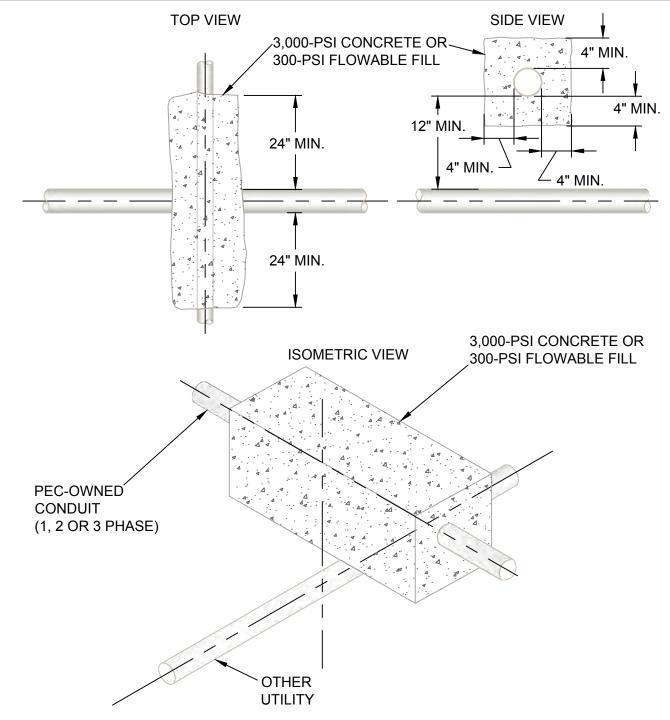

#### TRENCH SPECIFICATIONS:

Installation of conduit:

- 1. Minimum cover to be 30" from the top of primary conduit to sub-grade.
- 2. Bottom of trench shall be sanded to provide smooth, even support for conduits.
- 3. Sand to be placed directly around conduits for initial backfill.
- 4. There is to be a minimum of 12" separation between electrical conduits and all other utilities' conduits.
- 5. Warning tape to be a minimum of 12" above electrical conduits.
- 6. Concrete or flowable fill to be poured around all conduit crossings and 90-degree bends. On conduit bends of other angles, concrete or flowable fill may be required upon inspection.
- 7. Trench may be used jointly if adequate separation is provided. (See drawings 510-014, 510-022, 510-023, 510-024 and 510-025).
- 8. Conduit may be under pavement if a depth of 30" cover to sub-grade is maintained.
- 9. Trench may be on property if adequate depth is maintained. "Adequate depth" is defined as 30" below the lowest point between the edge of pavement and property line.