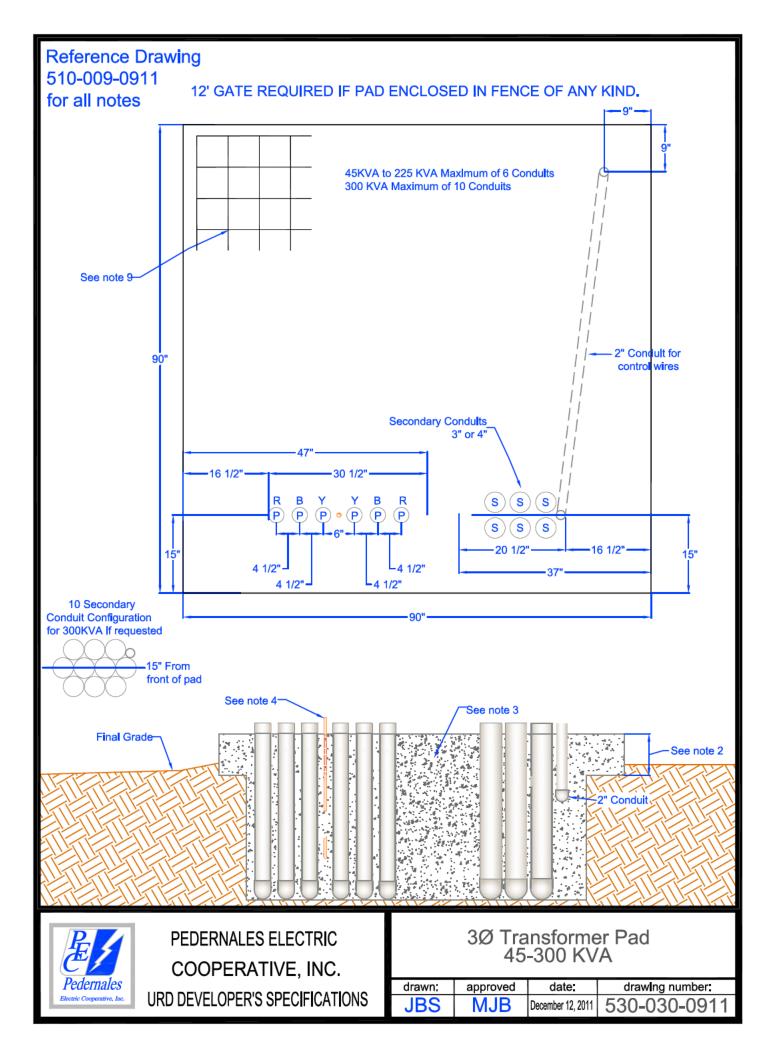

#### TRENCH SPECIFICATIONS:

Installation of conduit:

- 1. Minimum cover to be 30" from the top of primary conduit to sub-grade.
- 2. Bottom of trench shall be sanded to provide smooth, even support for conduits.
- 3. Sand to be placed directly around conduits for initial backfill.
- 4. There is to be a minimum of 12" separation between electrical conduits and all other utilities' conduits.
- 5. Warning tape to be a minimum of 12" above electrical conduits.
- 6. Concrete or flowable fill to be poured around all conduit crossings and 90-degree bends. On conduit bends of other angles, concrete or flowable fill may be required upon inspection.
- 7. Trench may be used jointly if adequate separation is provided. (See drawings 510-014, 510-022, 510-023, 510-024 and 510-025).
- 8. Conduit may be under pavement if a depth of 30" cover to sub-grade is maintained.
- 9. Trench may be on property if adequate depth is maintained. "Adequate depth" is defined as 30" below the lowest point between the edge of pavement and property line.

Inspection schedule:

- 1. After primary conduit installation.
- 2. After initial backfill.
- 3. After secondary conduit installation.
- 4. After remainder of initial backfill and warning tape.
- 5. After secondary backfill (rock-free dirt).

#### DEVELOPER/CONTRACTOR CONTRIBUTION:

- 1. Payment to PEC for materials per the Line Extension Policy.
- 2. Trench.
- 3. Conduit:
  - a. 3" conduit Schedule 40, conduit bends Schedule 80 with 3", 36" minimum radius and accessories.
  - b. 4" conduit Schedule 40, conduit bends Schedule 80 with 4", 48" minimum radius and accessories.
  - c. Conduit for service will be sized as needed.
  - d. 2" conduit for controls or temporary service only.
  - e. Conduit bends with a 24" radius may be used only for secondary.

## NOTE: Contractor may be required to pull a mandrel, of a diameter not less than 80% of the inside diameter of the conduit through all conduits, under the supervision of a PEC representative.

- 4. Conduit spacers.
- 5. Transformer pads.
- 6. Meter pedestal pads.
- 7. Underground secondary enclosures and extensions.
- 8. Ground rods and clamps.
- 9. Polyester pulling tape (2,500-pound tensile strength) in all conduit. No knots to be tied in the mule tape. It must be a continuous run.
- 10. Sand for initial backfill.
- 11. Rock-free dirt over initial backfill.
- 12. 1/2" to 3/4" gravel for the bottom of vaults and secondary enclosures.
- 13. Concrete or flowable fill where required. Flowable fill is NOT allowed as a substitute for concrete for PEC equipment pads. Flowable fill may be used as backfill in situations where trench settling may be an issue or anywhere that does not require structural strength. The 28-day compressive strength range when tested must be a minimum of 300-psi. Flowable fill is NOT a substitute for concrete except where explicitly listed in the Underground Installation Specifications.
- 14. Install meter socket when metering on building.
- 15. Furnish and install any gang-type meter sockets.
- 16. Primary enclosures and extensions (if applicable).
- 17. Meter sockets (PEC will provide pedestal-mounted sockets only).
- 18. Switchgear (if applicable).
- 19. Bollards, if deemed necessary by PEC to protect electrical equipment. Design must be approved by PEC prior to installation.