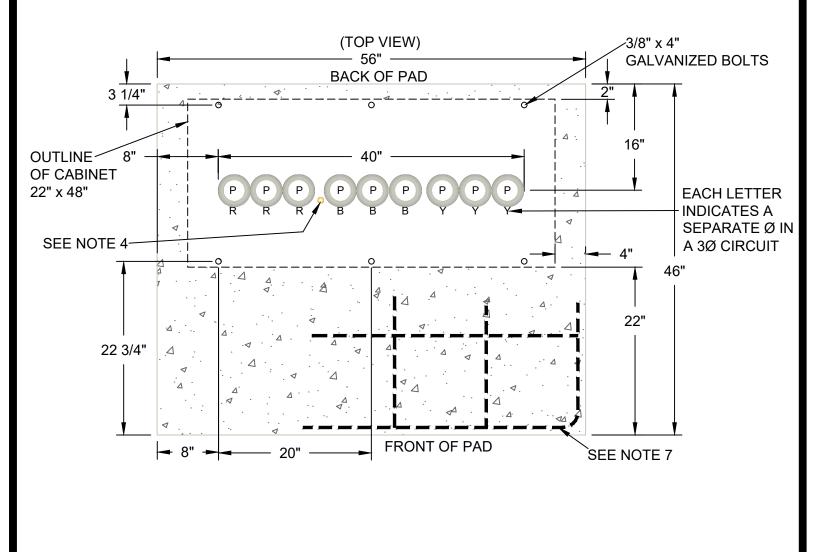

| 07/09/2020 | 510-026                 |  |  |  |











#### APPROVED SECTIONALIZING ENCLOSURES:

- MAYSTEEL-HUBBELL CC336-22TH
- DURHAM 1008823
- ALUMA-FORM ENC-SC1-303622-S2-G-JJA
- AMERICAN PADMOUNT SYSTEMS APS-14S303622-N

#### APPROVED ALUMINUM SECTIONALIZING ENCLOSURES:

- ALUMA-FORM ENC-SC1-303622-A2-G-JJA
- AMERICAN PADMOUNT SYSTEMS ABS303623-N



# REFERENCE DRAWING 510-009 FOR ALL NOTES

#### APPROVED SECTIONALIZING ENCLOSURES:

- DURHAM 1010188A
- MAYSTEEL-HUBBELL CC348-22TH
- BARFIELD-HUBBELL BGSSE 224830TP
- MALTON-ABB MEH304823
- ALUMA-FORM ENC-SC3-304822-S2-G-JJA
- AMERICAN PADMOUNT SYSTEMS
   APS-14S304822-UUU

# APPROVED ALUMINUM SECTIONALIZING ENCLOSURES:

- ALUMA-FORM ENC-SC3-304822-A2-G-JJA
- AMERICAN PADMOUNT SYSTEMS
   APS304822-UUU



|     |                             | DATE | 00/04/0000 |                                                             |               |         |        |           |            |                   |
|-----|-----------------------------|------|------------|-------------------------------------------------------------|---------------|---------|--------|-----------|------------|-------------------|
| REV | Α                           | DATE | 02/24/2023 | REVISION                                                    | ISSUE FOR CON | ISTRUCT | ION    |           | BYRW       | C CHK SSS APR MMG |
|     | UNDERGROUND<br>INSTALLATION |      |            | SMALL PAD FOR<br>3Ø SECTIONALIZING ENCLOSURE<br>PAGE 1 OF 2 |               |         |        |           |            |