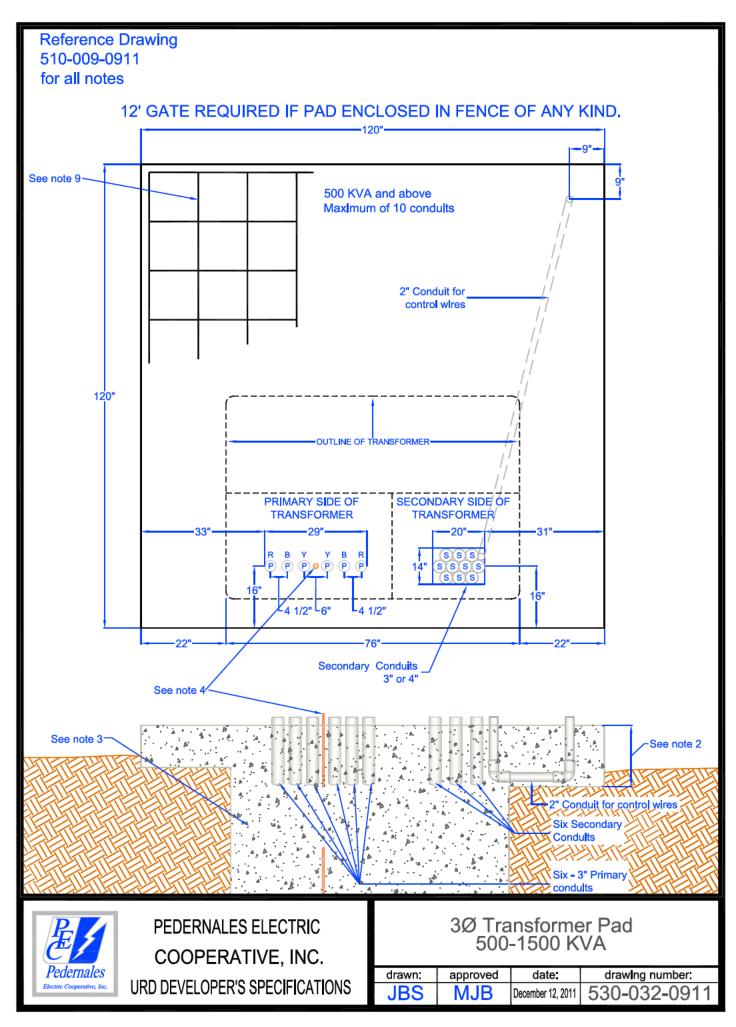

|          |                                                             | RWC       | MMG    | 02/24/2023 | 530-02 | 2            |       |

#### APPROVED SECTIONALIZING ENCLOSURES:

- MAYSTEEL-HUBBELL CC336-22TH
- DURHAM 1008823
- ALUMA-FORM ENC-SC1-303622-S2-G-JJA
- AMERICAN PADMOUNT SYSTEMS APS-14S303622-N
- APPROVED ALUMINUM SECTIONALIZING ENCLOSURES:
- ALUMA-FORM ENC-SC1-303622-A2-G-JJA
- AMERICAN PADMOUNT SYSTEMS ABS303623-N





## APPROVED SECTIONALIZING ENCLOSURES: MAYSTEEL-HUBBELL CC366-22TH

#### APPROVED ALUMINUM SECTIONALIZING ENCLOSURES:

ALUMA-FORM ENC-SC3-306622-A2-G-JJA

- DURHAM AM30662263
- BARFIELD-HUBBELL BGSSE226630TP-H
- ALUMA-FORM ENC-SC3-306622-S2-G-JJA

# AMERICAN PADMOUNT SYSTEMS APS306723-ACACACA

## REFERENCE DRAWING 510-009 FOR ALL NOTES









#### **REFERENCE DRAWING 510-009 FOR ALL NOTES**

12' GATE REQUIRED IF PAD ENCLOSED IN FENCE OF ANY KIND. GROUND IN FRONT OF PAD-MOUNTED EQUIPMENT SHALL NOT HAVE A SLOPE OF MORE THAN 6" IN 10'.



### Notes:

- 1.) Concrete to be a minimum of 3,000 psi design strength.
- 2.) All walls to be a minimum of 9" thick.
- 3.)  $\frac{3}{8}$ "steel rebar minimum spaced a maximum 12" apart.
- 4.) Footing to extend to undisturbed soil or rock.
- 5.) See individual vault drawings for actual dimensions.





PEDERNALES ELECTRIC COOPERATIVE, INC. URD DEVELOPER'S SPECIFICATIONS

### General Specifications for Poured in Place Vaults

| drawn: | approved | date:             | drawing number: |
|--------|----------|-------------------|-----------------|
| JBS    | MJB      | December 12, 2011 | 530-040-0