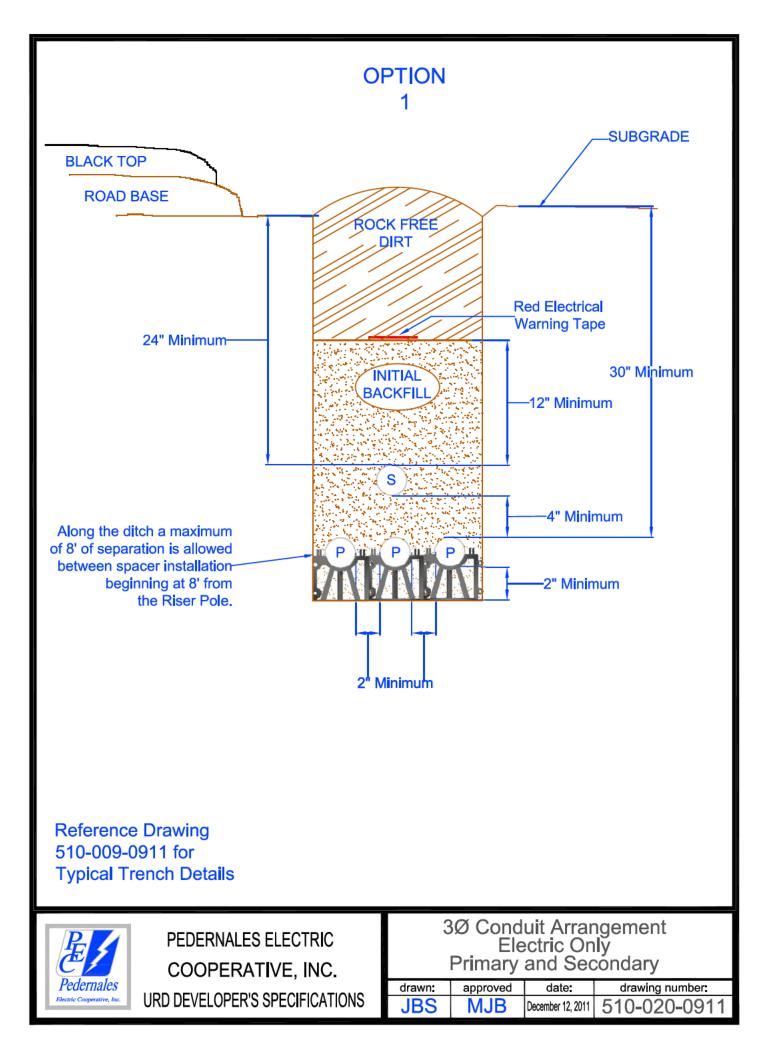

#### TRENCH SPECIFICATIONS:

Installation of conduit:

- 1. Minimum cover to be 30" from the top of primary conduit to sub-grade.
- 2. Bottom of trench shall be sanded to provide smooth, even support for conduits.
- 3. Sand to be placed directly around conduits for initial backfill.
- 4. There is to be a minimum of 12" separation between electrical conduits and all other utilities' conduits.
- 5. Warning tape to be a minimum of 12" above electrical conduits.
- 6. Concrete or flowable fill to be poured around all conduit crossings and 90-degree bends. On conduit bends of other angles, concrete or flowable fill may be required upon inspection.
- 7. Trench may be used jointly if adequate separation is provided. (See drawings 510-014, 510-022, 510-023, 510-024 and 510-025).
- 8. Conduit may be under pavement if a depth of 30" cover to sub-grade is maintained.
- 9. Trench may be on property if adequate depth is maintained. "Adequate depth" is defined as 30" below the lowest point between the edge of pavement and property line.

Inspection schedule:

- 1. After primary conduit installation.
- 2. After initial backfill.
- 3. After secondary conduit installation.
- 4. After remainder of initial backfill and warning tape.
- 5. After secondary backfill (rock-free dirt).

#### DEVELOPER/CONTRACTOR CONTRIBUTION:

- 1. Payment to PEC for materials per the Line Extension Policy.
- 2. Trench.
- 3. Conduit:
  - a. 3" conduit Schedule 40, conduit bends Schedule 80 with 3", 36" minimum radius and accessories.
  - b. 4" conduit Schedule 40, conduit bends Schedule 80 with 4", 48" minimum radius and accessories.
  - c. Conduit for service will be sized as needed.
  - d. 2" conduit for controls or temporary service only.
  - e. Conduit bends with a 24" radius may be used only for secondary.

## NOTE: Contractor may be required to pull a mandrel, of a diameter not less than 80% of the inside diameter of the conduit through all conduits, under the supervision of a PEC representative.

- 4. Conduit spacers.
- 5. Transformer pads.
- 6. Meter pedestal pads.
- 7. Underground secondary enclosures and extensions.
- 8. Ground rods and clamps.
- 9. Polyester pulling tape (2,500-pound tensile strength) in all conduit. No knots to be tied in the mule tape. It must be a continuous run.
- 10. Sand for initial backfill.
- 11. Rock-free dirt over initial backfill.
- 12. 1/2" to 3/4" gravel for the bottom of vaults and secondary enclosures.
- 13. Concrete or flowable fill where required. Flowable fill is NOT allowed as a substitute for concrete for PEC equipment pads. Flowable fill may be used as backfill in situations where trench settling may be an issue or anywhere that does not require structural strength. The 28-day compressive strength range when tested must be a minimum of 300-psi. Flowable fill is NOT a substitute for concrete except where explicitly listed in the Underground Installation Specifications.
- 14. Install meter socket when metering on building.
- 15. Furnish and install any gang-type meter sockets.
- 16. Primary enclosures and extensions (if applicable).
- 17. Meter sockets (PEC will provide pedestal-mounted sockets only).
- 18. Switchgear (if applicable).
- 19. Bollards, if deemed necessary by PEC to protect electrical equipment. Design must be approved by PEC prior to installation.