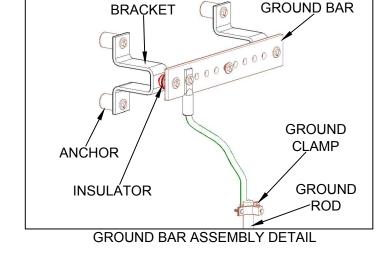

## **Underground Installation Specifications**

As of March 15, 2024

| DRAWING NUMBER | DESCRIPTION                                                                                      |
|----------------|--------------------------------------------------------------------------------------------------|
| COVER          | COVER PAGE                                                                                       |
| 500-000        | INDEX                                                                                            |
| 500-100        | DEVELOPER/MEMBER/PEC SUPPLIED MATERIAL (2 PAGES)                                                 |
| 500-103        | APPROVED MANUFACTURERS & DISTRIBUTORS (2 PAGES)                                                  |
| 510-009        | TYPICAL NOTES REFERENCE PAGE                                                                     |
| 510-010        | SINGLE-PHASE PRIMARY CONDUIT ARRANGEMENT                                                         |
| 510-012        | SINGLE-PHASE PRIMARY & SECONDARY CONDUIT ARRANGEMENT                                             |
| 510-014        | SINGLE-PHASE PRIMARY & SECONDARY CONDUIT ARRANGEMENT JOINT WITH OTHER UTILITIES                  |
| 510-016        | SINGLE-PHASE SERVICE CONDUIT ARRANGEMENT                                                         |
| 510-020        | THREE-PHASE PRIMARY & SECONDARY CONDUIT ARRANGEMENT (2 PAGES)                                    |
| 510-022        | THREE-PHASE PRIMARY, SECONDARY & OTHER UTILITIES CONDUIT ARRANGEMENT (2 PAGES)                   |
| 510-023        | THREE-PHASE PRIMARY CONDUIT ARRANGEMENT JOINT WITH NATURAL GAS (HORIZONTAL OPTION)               |
| 510-024        | CONDUIT CROSSING DETAIL FOR PEC ABOVE OTHER UTILITIES                                            |
| 510-025        | THREE-PHASE PRIMARY CONDUIT ARRANGEMENT JOINT WITH NATURAL GAS (STACKED OPTION)                  |
| 510-026        | CONDUIT INSTALLATION ON SLOPE GREATER THAN 25%                                                   |
| 510-027        | CONDUIT INSTALLATION ON SLOPE GREATER THAN 25% (ALTERNATIVE)                                     |
| 510-029        | CONDUIT INSTALLATION IN FLOOD-PRONE AREAS                                                        |
| 520-010        | PAD FOR SINGLE-PHASE METER PEDESTAL                                                              |
| 520-020        | 52" PAD FOR 1Ø TRANSFORMER WITH VFI, SMALL SECTIONALIZING ENCLOSURE                              |
| 520-030        | 72" PAD FOR 1Ø TRANSFORMER WITH VFI, SMALL SECTIONALIZING ENCLOSURE                              |
| 530-010        | SMALL PAD FOR SINGLE-PHASE SECTIONALIZING ENCLOSURE                                              |
| 530-020        | SMALL PAD FOR THREE-PHASE SECTIONALIZING ENCLOSURE (2 PAGES)                                     |
| 530-022        | LARGE PAD FOR THREE-PHASE SECTIONALIZING ENCLOSURE (2 PAGES)                                     |
| 530-023        | SINGLE-PHASE COMBINATION SECTIONALIZING ENCLOSURE AND TRANSFORMER PAD                            |
| 530-024        | SMALL COMBINATION SECTIONALIZING ENCLOSURE AND TRANSFORMER PAD                                   |
| 530-026        | LARGE COMBINATION SECTIONALIZING ENCLOSURE AND TRANSFORMER PAD                                   |
| 530-030        | PAD FOR THREE-PHASE TRANSFORMER 45-300 kVA                                                       |
| 530-032        | PAD FOR THREE-PHASE TRANSFORMER 500-1,500 kVA                                                    |
| 530-034        | PAD FOR THREE-PHASE TRANSFORMER 2,000-3,000 kVA                                                  |
| 530-040        | GENERAL SPECIFICATIONS FOR POURED-IN-PLACE VAULTS                                                |
| 530-050        | VAULT FOR SUBMERSIBLE SWITCHGEAR & SPLICE BOX (2 PAGES)                                          |
| 530-051        | LID FOR VAULT FOR SUBMERSIBLE SWITCHGEAR & SPLICE BOX (USE ON 530-050) 6'x12' 3.5'x8' OPENING    |
| 530-052        | VAULT FOR SWITCHGEAR STACKABLE SECTIONS WITH CAST-IN-PLACE H20-RATED LIDS (4 PAGES)              |
| 530-090        | VAULT FOR SWITCHGEAR (2 PAGES)                                                                   |
| 530-091        | LID FOR SWITCHGEAR (USE ON VAULT 530-090) 8'x8' TWO 18"x64" OPENINGS                             |
| 530-092        | LID FOR SUBMERSIBLE SWITCHGEAR & SPLICE BOX (USE ON VAULT 530-090) 8'x8' 48"x72" DOUBLE-LEAF LID |
| 530-093        | LID FOR DEAD-FRONT AND ABOVE-GROUND SWITCHGEAR SINGLE WINDOW (FOR USE ON VAULT 530-090)          |
| 550-020        | SECONDARY ENCLOSURE                                                                              |
| 550-021        | TAP BOX                                                                                          |
| 550-022        | TAP BOX PAD                                                                                      |
| 560-015        | SINGLE-PHASE RISER POLE USING STANDOFF BRACKETS                                                  |
| 560-025        | THREE-PHASE RISER POLE USING STANDOFF BRACKETS                                                   |
| 560-050        | SECONDARY RISER WITH STANDOFFS                                                                   |
| 560-051        | SECONDARY RISER WITH STANDOFFS TO A METER RACK                                                   |
| 560-052        | 600 VOLT UNDERGROUND SERVICE FROM OVERHEAD TRANSFORMER                                           |
| 570-010        | SAFETY CLEARANCES AROUND PADMOUNT UNDERGROUND TRANSFORMERS                                       |
| 570-015        | WORKING CLEARANCES AROUND PADMOUNT UNDERGROUND TRANSFORMERS                                      |
| 580-010        | ELECTRONIC MARKING BALLS FOR PRIMARY STUB-OUT LOCATIONS                                          |
|                |                                                                                                  |