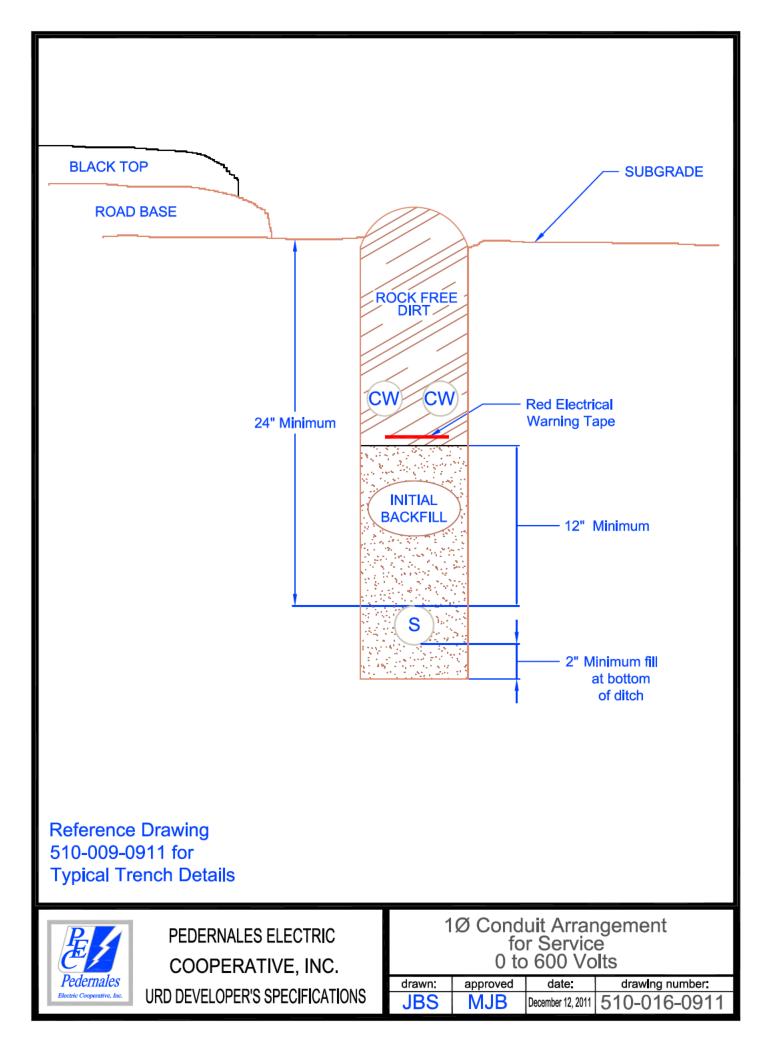

#### TRENCH SPECIFICATIONS:

Installation of conduit:

- 1. Minimum cover to be 30" from the top of primary conduit to sub-grade.
- 2. Bottom of trench shall be sanded to provide smooth, even support for conduits.
- 3. Sand to be placed directly around conduits for initial backfill.
- 4. There is to be a minimum of 12" separation between electrical conduits and all other utilities' conduits.
- 5. Warning tape to be a minimum of 12" above electrical conduits.
- 6. Concrete or flowable fill to be poured around all conduit crossings and 90-degree bends. On conduit bends of other angles, concrete or flowable fill may be required upon inspection.
- 7. Trench may be used jointly if adequate separation is provided. (See drawings 510-014, 510-022, 510-023, 510-024 and 510-025).
- 8. Conduit may be under pavement if a depth of 30" cover to sub-grade is maintained.
- 9. Trench may be on property if adequate depth is maintained. "Adequate depth" is defined as 30" below the lowest point between the edge of pavement and property line.

Inspection schedule:

- 1. After primary conduit installation.
- 2. After initial backfill.
- 3. After secondary conduit installation.
- 4. After remainder of initial backfill and warning tape.
- 5. After secondary backfill (rock-free dirt).

#### MEMBER'S RESPONSIBILITY CONTINUED:

- 5. Underground conductor from secondary enclosure/transformer to meter shall have 24" of cover. This depth may be reduced to 18" when a 2" supplemental protective covering of concrete or flowable fill is provided. If rigid conduit is used, the depth can be reduced by 6". Red electric warning tape is also required in the ditch.
- 6. Apply and receive all applicable inspections.
- 7. When all work is completed according to specifications, notify PEC you are ready for electric service. PEC will make the connect and set the meter on a routine connect order.
- 8. For commercial and residential applications, the member shall supply the CT enclosure (if needed) and all secondary cable in accordance with the National Electrical Code.