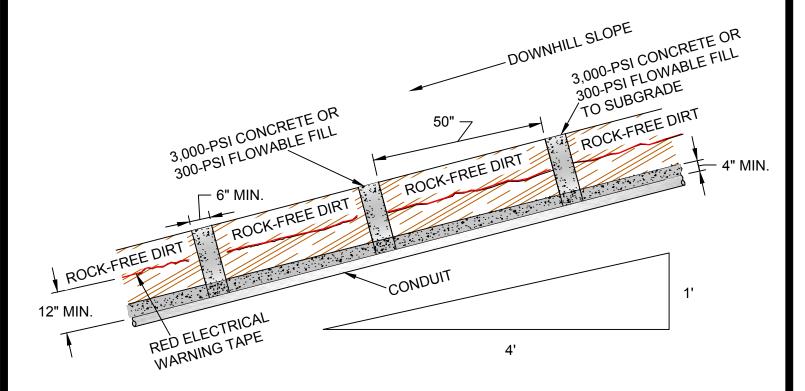

#### TRENCH SPECIFICATIONS:

Installation of conduit:

- 1. Minimum cover to be 30" from the top of primary conduit to sub-grade.
- 2. Bottom of trench shall be sanded to provide smooth, even support for conduits.
- 3. Sand to be placed directly around conduits for initial backfill.
- 4. There is to be a minimum of 12" separation between electrical conduits and all other utilities' conduits.
- 5. Warning tape to be a minimum of 12" above electrical conduits.
- 6. Concrete or flowable fill to be poured around all conduit crossings and 90-degree bends. On conduit bends of other angles, concrete or flowable fill may be required upon inspection.
- 7. Trench may be used jointly if adequate separation is provided. (See drawings 510-014, 510-022, 510-023, 510-024 and 510-025).
- 8. Conduit may be under pavement if a depth of 30" cover to sub-grade is maintained.
- 9. Trench may be on property if adequate depth is maintained. "Adequate depth" is defined as 30" below the lowest point between the edge of pavement and property line.

Inspection schedule:

- 1. After primary conduit installation.
- 2. After initial backfill.
- 3. After secondary conduit installation.
- 4. After remainder of initial backfill and warning tape.
- 5. After secondary backfill (rock-free dirt).