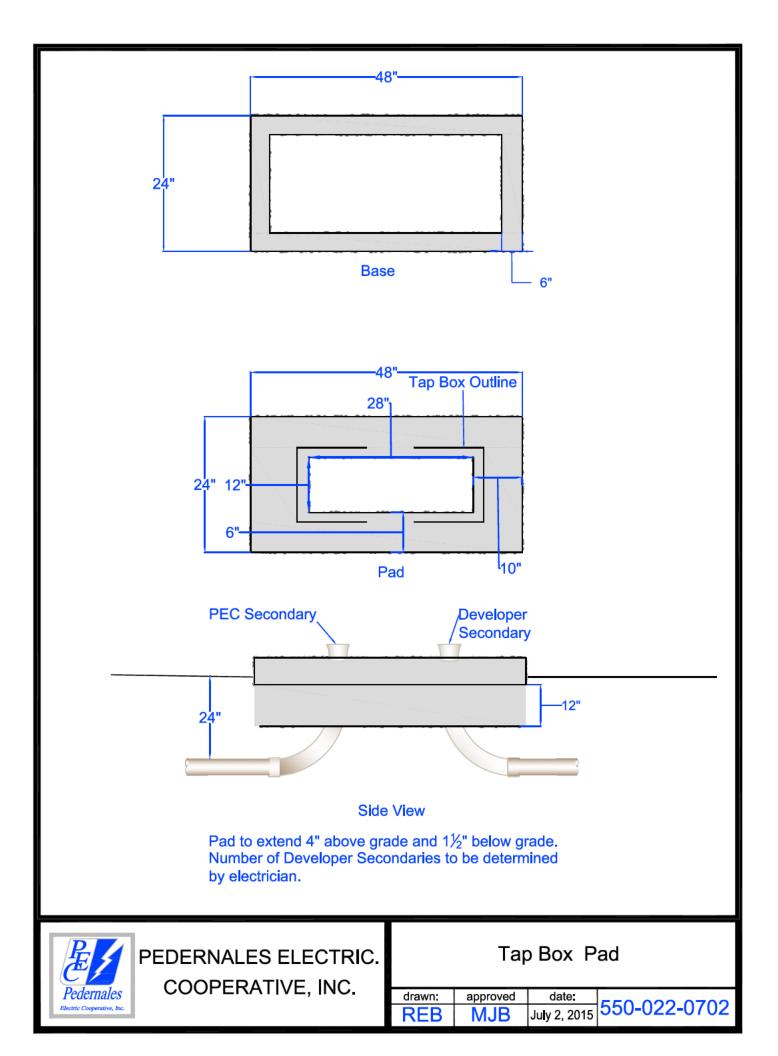

he transformer, a tap box (per PEC specifications) is to be provided by the member/developer. The member/developer will provide the service, from the transformer, to the tap box, to the load.

With mutual agreement between PEC and the member/developer, PEC can provide the cable from the transformer to the tap box at the member/developer's expense. The number of cables from the transformer to the tap box shall not exceed the number of termination points on the secondary terminal of the transformer. The tap box enclosure shall be grounded by the member/developer in accordance with applicable codes.



DEVELOPER SHALL PROVIDE DITCH, CONDUIT, GROUNDING CONDUCTOR, GROUND ROD, AND SECONDARY CABLE. PEC CAN PROVIDE CABLE AT MEMBER/DEVELOPER EXPENSE. CABLE EXPENSE IS NOT PART OF CIAC ALLOWANCE.









NESC Rule 217A2C: Standoff brackets on supporting structures shall be arranged so that there is not less than 2.45 M (8 FT) between either: (1) The lowest bracket and ground or other accessible surface, or (2) The two lowest brackets. Exception: This rule does not apply where supporting structures are isolated.

For 30' or 35' meter pole, install 4 standoffs: First at 2' above ground, second at 10' above ground, and remaining two standoffs evenly spaced above second standoff.

NOTES TO MEMBERS:

- Select and install ground rod according to meter loop specifications.
- 2. At PEC discretion, the standoffs, straps and secondary wire may be supplied by PEC. The member should verify whether PEC will supply these items. If not, the member will need to supply those materials. Also, the memb