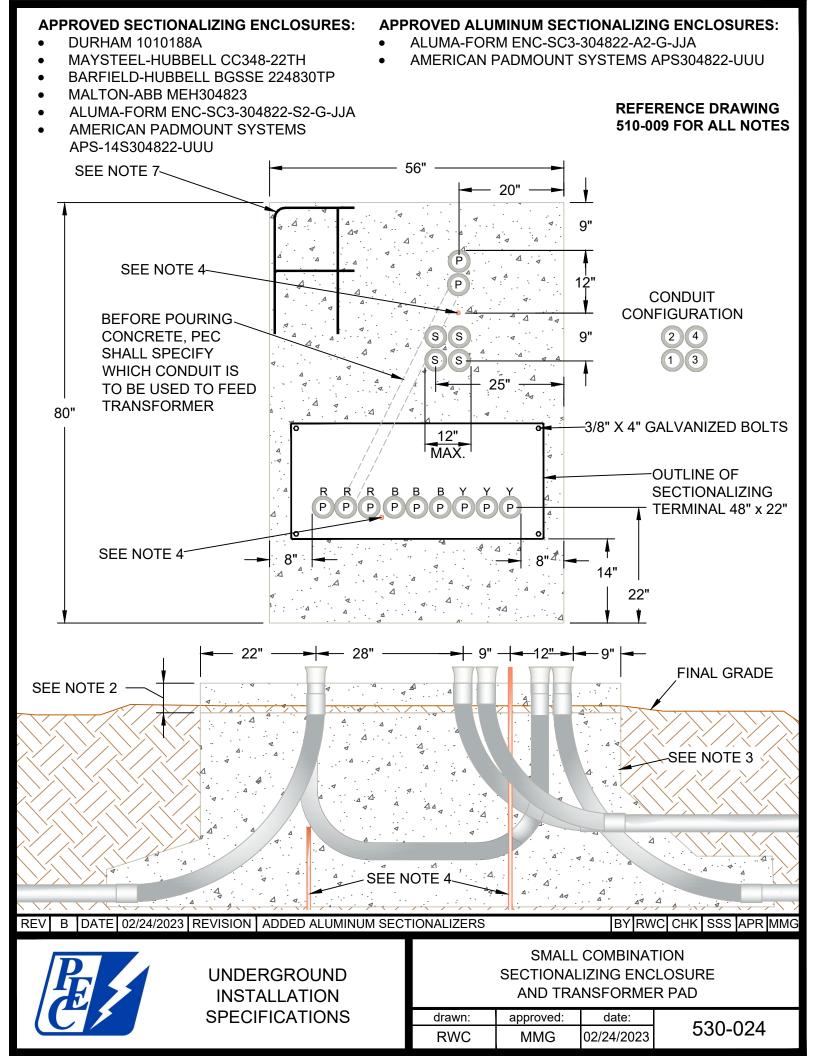

#### TRENCH SPECIFICATIONS:

Installation of conduit:

- 1. Minimum cover to be 30" from the top of primary conduit to sub-grade.
- 2. Bottom of trench shall be sanded to provide smooth, even support for conduits.
- 3. Sand to be placed directly around conduits for initial backfill.
- 4. There is to be a minimum of 12" separation between electrical conduits and all other utilities' conduits.
- 5. Warning tape to be a minimum of 12" above electrical conduits.
- 6. Concrete or flowable fill to be poured around all conduit crossings and 90-degree bends. On conduit bends of other angles, concrete or flowable fill may be required upon inspection.
- 7. Trench may be used jointly if adequate separation is provided. (See drawings 510-014, 510-022, 510-023, 510-024 and 510-025).
- 8. Conduit may be under pavement if a depth of 30" cover to sub-grade is maintained.
- 9. Trench may be on property if adequate depth is maintained. "Adequate depth" is defined as 30" below the lowest point between the edge of pavement and property line.

Inspection schedule:

- 1. After primary conduit installation.
- 2. After initial backfill.
- 3. After secondary conduit installation.
- 4. After remainder of initial backfill and warning tape.
- 5. After secondary backfill (rock-free dirt).

#### DEVELOPER/CONTRACTOR CONTRIBUTION:

- 1. Payment to PEC for materials per the Line Extension Policy.
- 2. Trench.
- 3. Conduit:
  - a. 3" conduit Schedule 40, conduit bends Schedule 80 with 3", 36" minimum radius and accessories.
  - b. 4" conduit Schedule 40, conduit bends Schedule 80 with 4", 48" minimum radius and accessories.
  - c. Conduit for service will be sized as needed.
  - d. 2" conduit for controls or temporary service only.
  - e. Conduit bends with a 24" radius may be used only for secondary.

## NOTE: Contractor may be required to pull a mandrel, of a diameter not less than 80% of the inside diameter of the conduit through all conduits, under the supervision of a PEC representative.

- 4. Conduit spacers.
- 5. Transformer pads.
- 6. Meter pedestal pads.
- 7. Underground secondary enclosures and extensions.
- 8. Ground rods and clamps.
- 9. Polyester pulling tape (2,500-pound tensile strength) in all conduit. No knots to be tied in the mule tape. It must be a continuous run.
- 10. Sand for initial backfill.
- 11. Rock-free dirt over initial backfill.
- 12. 1/2" to 3/4" gravel for the bottom of vaults and secondary enclosures.
- 13. Concrete or flowable fill where required. Flowable fill is NOT allowed as a substitute for concrete for PEC equipment pads. Flowable fill may be used as backfill in situations where trench settling may be an issue or anywhere that does not require structural strength. The 28-day compressive strength range when tested must be a minimum of 300-psi. Flowable fill is NOT a substitute for concrete except where explicitly listed in the Underground Installation Specifications.
- 14. Install meter socket when metering on building.
- 15. Furnish and install any gang-type meter sockets.
- 16. Primary enclosures and extensions (if applicable).
- 17. Meter sockets (PEC will provide pedestal-mounted sockets only).
- 18. Switchgear (if applicable).
- 19. Bollards, if deemed necessary by PEC to protect electrical equipment. Design must be approved by PEC prior to installation.