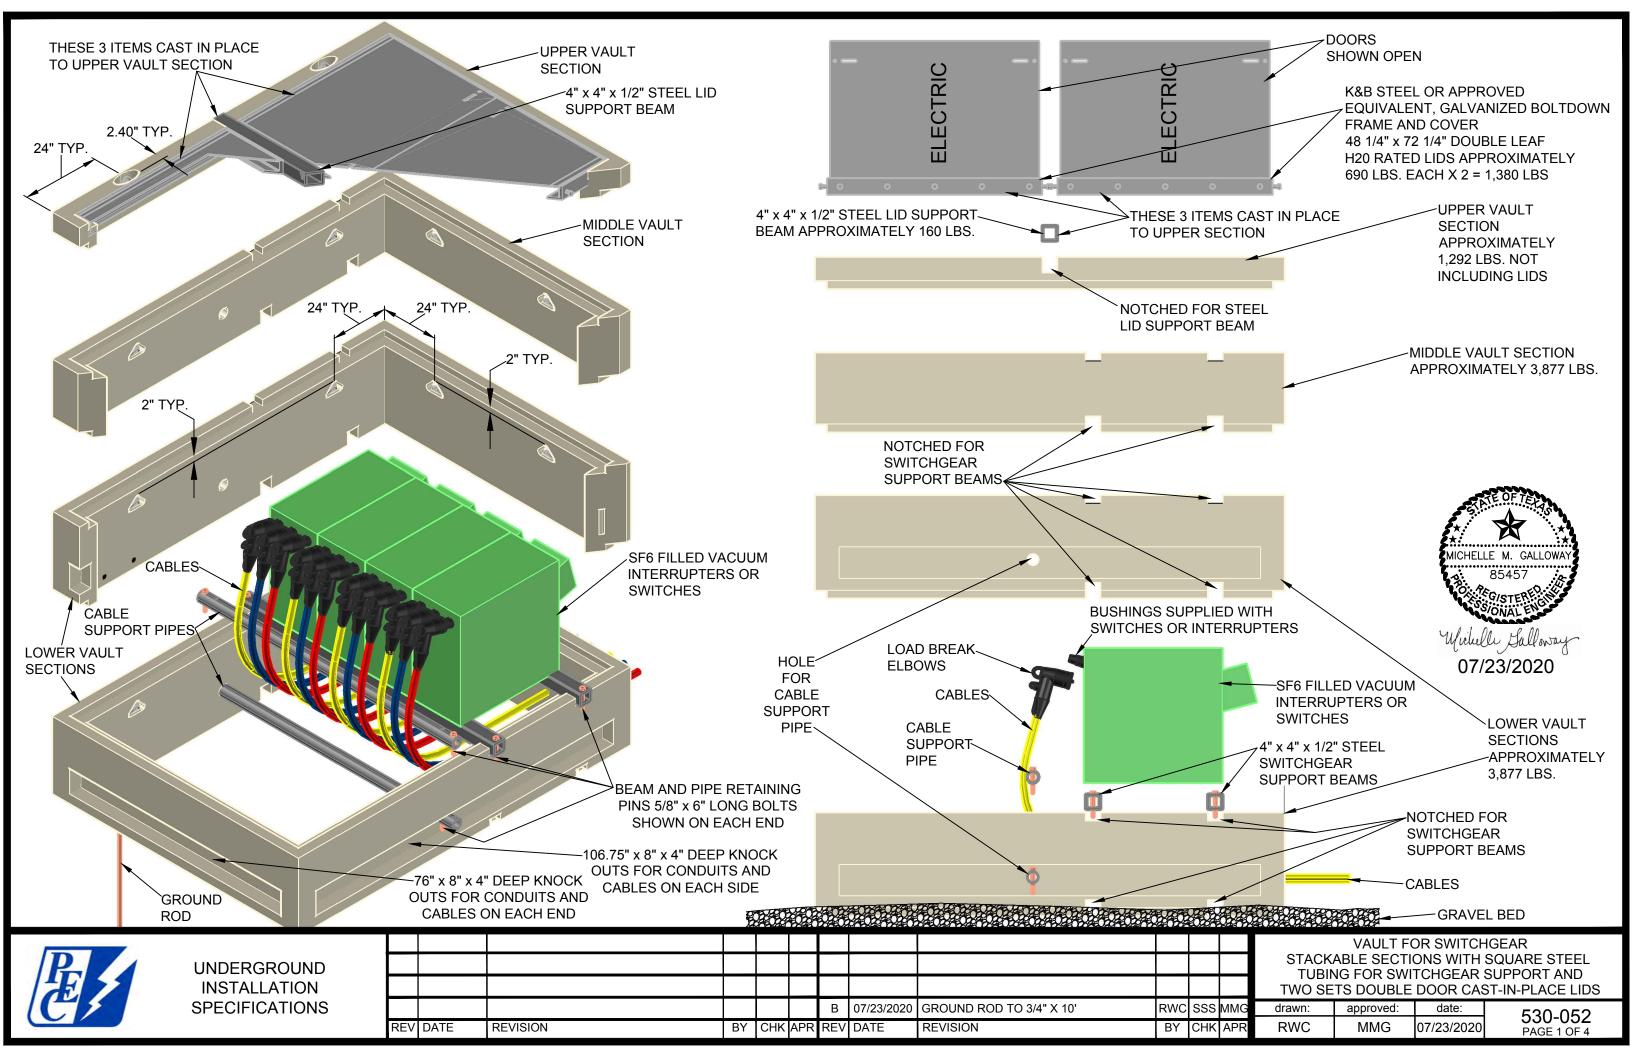

For commercial/industrial/multi-family residential underground services where the meter or a bank of meters is to be located on the building or adjacent to the load, the service (cable, conduit, and trench) from the transformer to the load will be provided by the member/developer. In those cases where the number of service cables will exceed the number of the termination points on the secondary terminal of the transformer, a tap box (per PEC specifications) is to be provided by the member/developer. The member/developer will provide the service, from the transformer, to the tap box, to the load.

With mutual agreement between PEC and the member/developer, PEC can provide the cable from the transformer to the tap box at the member/developer's expense. The number of cables from the transformer to the tap box shall not exceed the number of termination points on the secondary terminal of the transformer. The tap box enclosure shall be grounded by the member/developer in accordance with applicable codes.

DEVELOPER SHALL PROVIDE DITCH, CONDUIT, GROUNDING CONDUCTOR, GROUND ROD, AND SECONDARY CABLE. PEC CAN PROVIDE CABLE AT MEMBER/DEVELOPER EXPENSE. CABLE EXPENSE IS NOT PART OF CIAC ALLOWANCE.

NESC Rule 217A2C: Standoff brackets on supporting structures shall be arranged so that there is not less than 2.45 M (8 FT) between either: (1) The lowest bracket and ground or other accessible surface, or (2) The two lowest brackets. Exception: This rule does not apply where supporting structures are isolated.