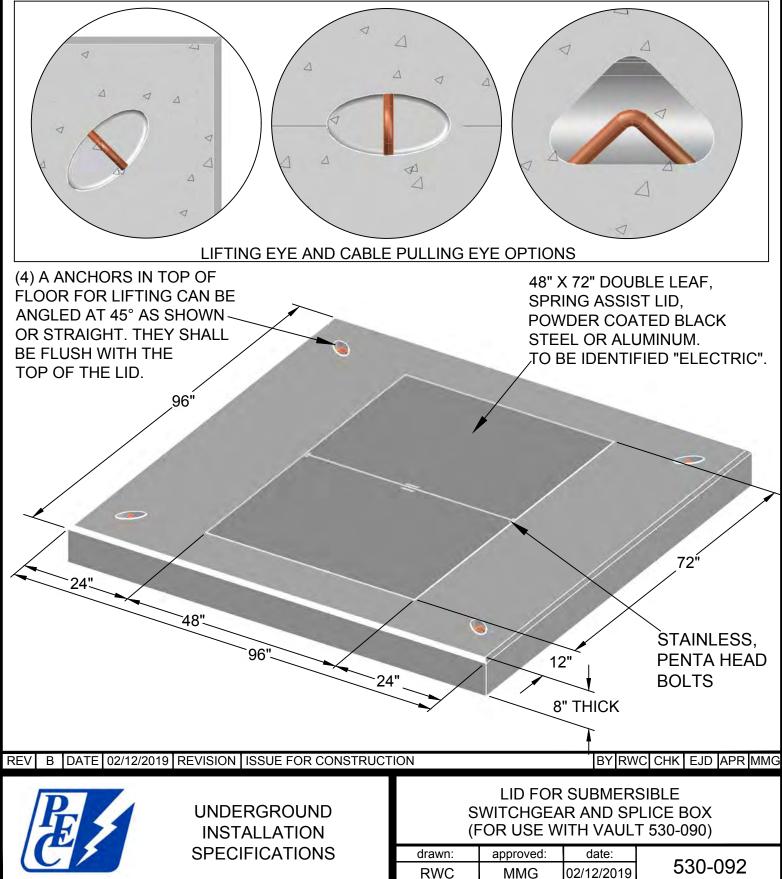

MPRESSIVE STRENGTH OF 5,000 PSI. REINFORCING STEEL SHALL COMPLY WITH ASTM A615 GRADE 60. BAR BENDING AND PLACEMENT SHALL COMPLY WITH LATEST ACI STANDARDS. DESIGN BASED ON AASHTO HS 20-44 LOADING.
- ALL LIFTING AND PULLING EYES SHALL BE RATED FOR A MINIMUM 5,000 POUNDS EACH.
- LIFTING AND PULLING EYE SHAPES AND DIMENSIONS CAN VARY, SO LONG AS FORM, FIT AND FUNCTION ARE SATISFIED.



- ALL CONCRETE TO HAVE 28-DAY COMPRESSIVE STRENGTH OF 5,000 PSI. REINFORCING STEEL SHALL COMPLY WITH ASTM A615 GRADE 60. BAR BENDING AND PLACEMENT SHALL COMPLY WITH LATEST ACI STANDARDS. DESIGN BASED ON AASHTO HS 20-44 LOADING.
- ALL LIFTING AND PULLING EYES SHALL BE RATED FOR A MINIMUM 5,000 POUNDS EACH.
- LIFTING AND PULLING EYE SHAPES AND DIMENSIONS CAN VARY, SO LONG AS FORM, FIT AND FUNCTION ARE SATISFIED.



- ALL CONCRETE TO HAVE 28-DAY COMPRESSIVE STRENGTH OF 5,000 PSI. REINFORCING STEEL SHALL COMPLY WITH ASTM A615 GRADE 60. BAR BENDING AND PLACEMENT SHALL COMPLY WITH LATEST ACI STANDARDS. DESIGN BASED ON AASHTO HS 20-44 LOADING.
- ALL LIFTING AND PULLING EYES SHALL BE RATED FOR A MINIMUM 5,000 POUNDS EACH.
- LIFTING AND PULLING EYE SHAPES AND DIMENSIONS CAN VARY, SO LONG AS FORM, FIT AND FUNCTION ARE SATISFIED.





COOPERATIVE, INC. URD DEVELOPER'S SPECIFICATIONS

Pedernales

# Secondary Enclosure

| drawn: | approved | date:         | drawing number: |
|--------|----------|---------------|-----------------|
| JBS    | MJB      | March 8, 2013 | 550-020-0911    |

| MANUFACTURER                            | PART NUMBER   |
|-----------------------------------------|---------------|
| MIL