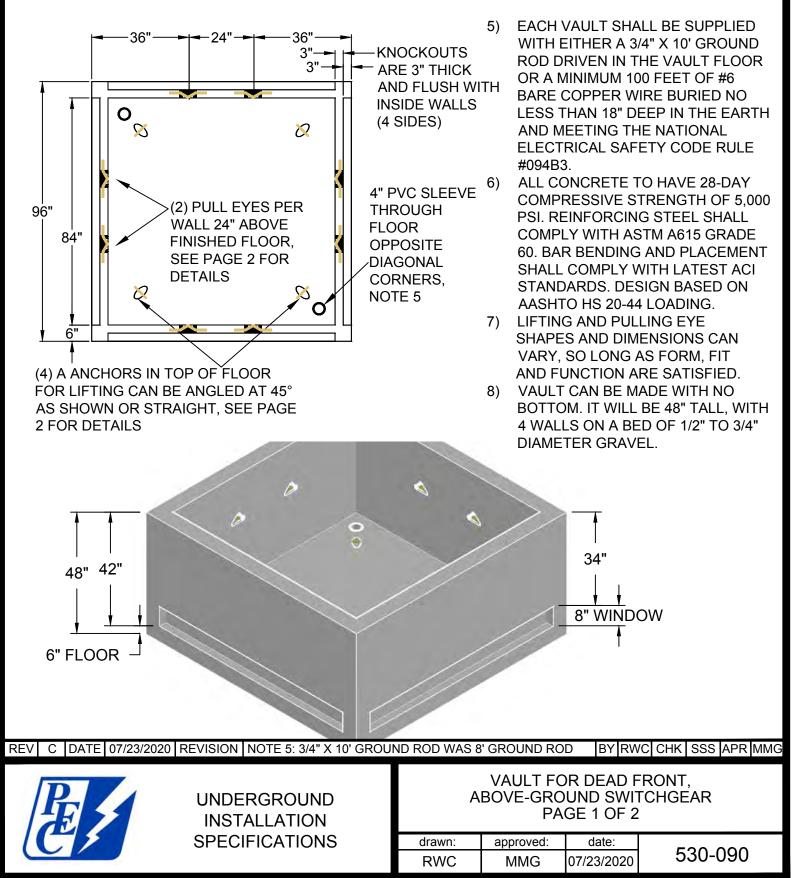

|             |
| SSS | MMG | drawn:                                  | approved: | date:      | 530-052     |
| СНК | APR | RWC                                     | MMG       | 07/23/2020 | PAGE 4 OF 4 |

NOTES:

- 1) EACH SIDE WALL SHALL HAVE TWO PULLING EYES LOCATED 24" APART, EVENLY SPACED BETWEEN INSIDE WALLS, AND 24" FROM THE BOTTOM OF THE VAULT.
- 2) ALL PULLING IRONS SHALL BE RATED FOR A MINIMUM OF 5,000 POUNDS EACH.
- 3) 6" ABOVE THE BOTTOM OF THE VAULT, AN 8" KNOCKOUT SHALL EXTEND AROUND THE ENTIRE PERIMETER OF THE VAULT (EXCEPT FOR 6" FROM EACH CORNER) FOR CONDUIT TO BE BROUGHT IN. KNOCKOUTS SHOULD BE 3" THICK AND FLUSH WITH THE INSIDE OF THE VAULT. THE VAULT SHALL BE 48" DEEP.
- 4) THE VAULT SHALL BE INSTALLED ON A MINIMUM 6" DEEP BED OF 1/2" TO 3/4" DIAMETER GRAVEL.





- ALL CONCRETE TO HAVE 28-DAY COMPRESSIVE STRENGTH OF 5,000 PSI. REINFORCING STEEL SHALL COMPLY WITH ASTM A615 GRADE 60. BAR BENDING AND PLACEMENT SHALL COMPLY WITH LATEST ACI STANDARDS. DESIGN BASED ON AASHTO HS 20-44 LOADING.
- ALL LIFTING AND PULLING EYES SHALL BE RATED FOR A MINIMUM 5,000 POUNDS EACH.
- LIFTING AND PULLING EYE SHAPES AND DIMENSIONS CAN VARY, SO LONG AS FORM, FIT AND FUNCTION ARE SATISFIED.



- ALL CONCRETE TO HAVE 28-DAY COMPRESSIVE STRENGTH OF 5,000 PSI. REINFORCING STEEL SHALL COMPLY WITH ASTM A615 GRADE 60. BAR BENDING AND PLACEMENT SHALL COMPLY WITH LATEST ACI STANDARDS. DESIGN BASED ON AASHTO HS 20-44 LOADING.
- ALL LIFTING AND PULLING EYES SHALL BE RATED FOR A MINIMUM 5,000 POUNDS EACH.
- LIFTING AND PULLING EYE SHAPES AND DIMENSIONS CAN VARY, SO LONG AS FOR