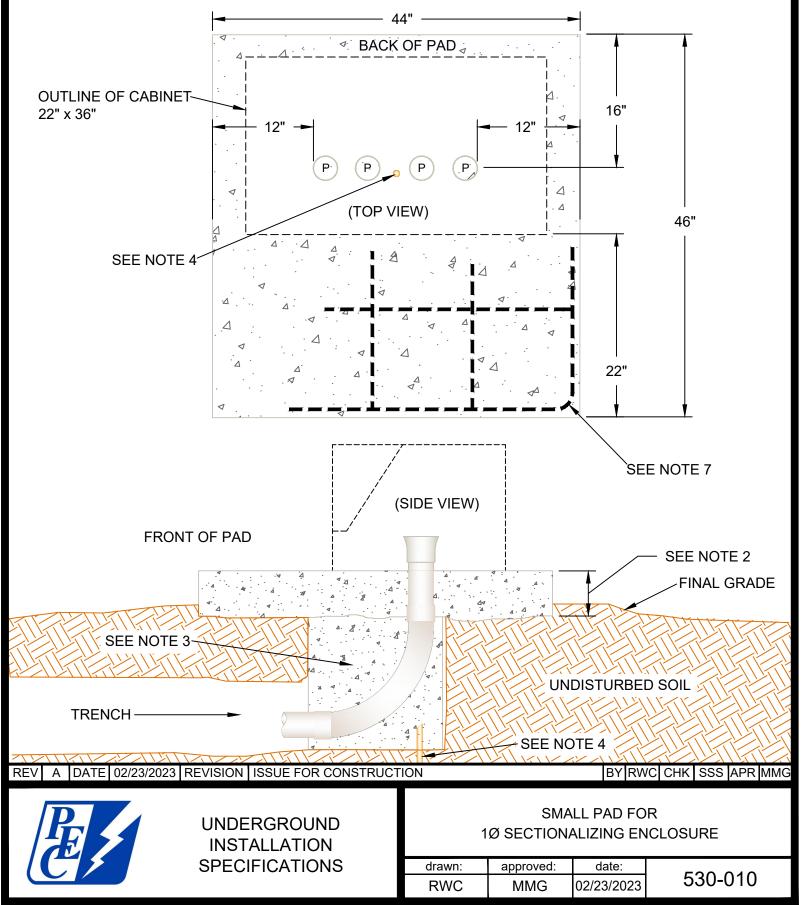

| UNDERGROUND<br>INSTALLATION |        | CONDUIT INSTALLATION ON<br>SLOPE GREATER THAN 25% |            |                         |  |  |  |
|                       | SPECIFICATIONS              | drawn: | approved:                                         | date:      | 540 000                 |  |  |  |
|                       |                             | RWC    | MMG                                               | 07/09/2020 | 510-026                 |  |  |  |











#### APPROVED SECTIONALIZING ENCLOSURES:

- MAYSTEEL-HUBBELL CC336-22TH
- DURHAM 1008823
- ALUMA-FORM ENC-SC1-303622-S2-G-JJA
- AMERICAN PADMOUNT SYSTEMS APS-14S303622-N

#### APPROVED ALUMINUM SECTIONALIZING ENCLOSURES:

- ALUMA-FORM ENC-SC1-303622-A2-G-JJA
- AMERICAN PADMOUNT SYSTEMS ABS303623-N



# REFERENCE DRAWING 510-009 FOR ALL NOTES

#### APPROVED SECTIONALIZING ENCLOSURES:

- DURHAM 1010188A
- MAYSTEEL-HUBBELL CC348-22TH
- BARFIELD-HUBBELL BGSSE 224830TP
- MALTON-ABB MEH304823
- ALUMA-FORM ENC-SC3-304822-S2-G-JJA
- AMERICAN PADMOUNT SYSTEMS
   APS-14S304822-UUU

# APPROVED ALUMINUM SECTIONALIZING ENCLOSURES:

- ALUMA-FORM ENC-SC3-304822-A2-G-JJA
- AMERICAN PADMOUNT SYSTEMS
   APS304822-UUU



|     |                             | DATE | 00/04/0000 |                                                             |               |         |        |           |            |                   |
|-----|-----------------------------|------|------------|-------------------------------------------------------------|---------------|---------|--------|-----------|------------|---------