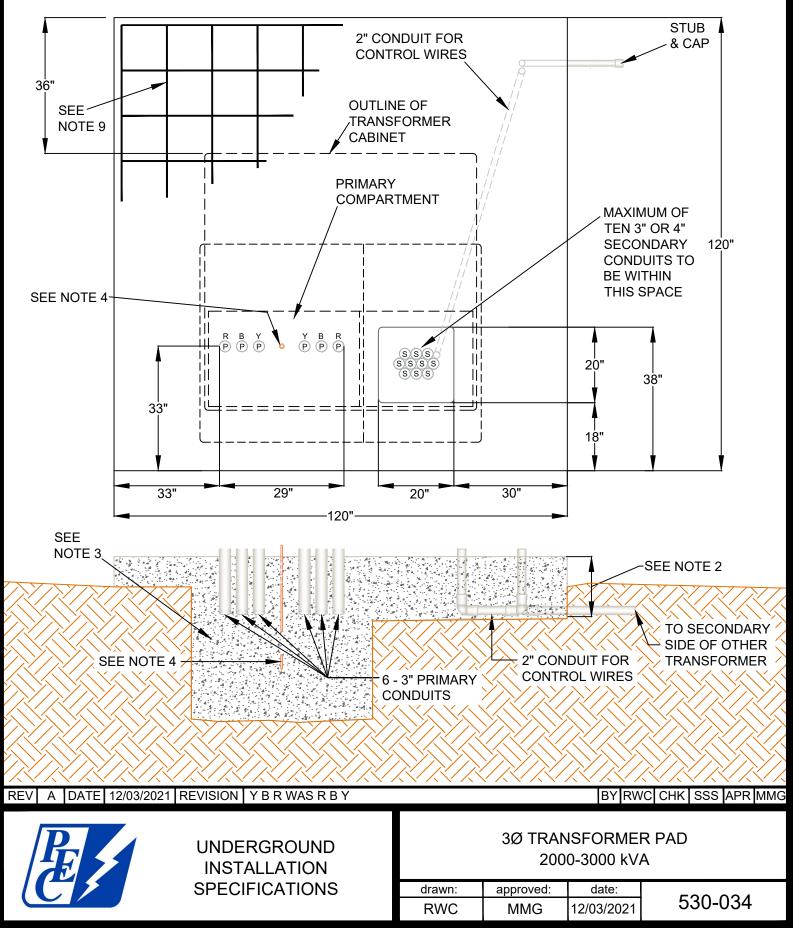

- MAYSTEEL-HUBBELL CC336-22TH
- DURHAM 1008823
- ALUMA-FORM ENC-SC1-303622-S2-G-JJA
- AMERICAN PADMOUNT SYSTEMS APS-14S303622-N
- APPROVED ALUMINUM SECTIONALIZING ENCLOSURES:
- ALUMA-FORM ENC-SC1-303622-A2-G-JJA
- AMERICAN PADMOUNT SYSTEMS ABS303623-N





## APPROVED SECTIONALIZING ENCLOSURES: MAYSTEEL-HUBBELL CC366-22TH

#### APPROVED ALUMINUM SECTIONALIZING ENCLOSURES:

ALUMA-FORM ENC-SC3-306622-A2-G-JJA

- DURHAM AM30662263
- BARFIELD-HUBBELL BGSSE226630TP-H
- ALUMA-FORM ENC-SC3-306622-S2-G-JJA

# AMERICAN PADMOUNT SYSTEMS APS306723-ACACACA

## REFERENCE DRAWING 510-009 FOR ALL NOTES









#### **REFERENCE DRAWING 510-009 FOR ALL NOTES**

12' GATE REQUIRED IF PAD ENCLOSED IN FENCE OF ANY KIND. GROUND IN FRONT OF PAD-MOUNTED EQUIPMENT SHALL NOT HAVE A SLOPE OF MORE THAN 6" IN 10'.



### Notes:

- 1.) Concrete to be a minimum of 3,000 psi design strength.
- 2.) All walls to be a minimum of 9" thick.
- 3.)  $\frac{3}{8}$ "steel rebar minimum spaced a maximum 12" apart.
- 4.) Footing to extend to undisturbed soil or rock.
- 5.) See individual vault drawings for actual dimensions.





PEDERNALES ELECTRIC COOPERATIVE, INC. URD DEVELOPER'S SPECIFICATIONS

### General Specifications for Poured in Place Vaults

| drawn: | approved | date:             | drawing number: |
|--------|----------|-------------------|-----------------|
| JBS    | MJB      | December 12, 2011 | 530-040-0911    |

NOTES:

- 1) SHORT WALLS SHALL HAVE ONE PULLING EYE CENTERED AND AT 24" FROM THE BOTTOM OF THE VAULT. LONG WALLS SHALL HAVE TWO PULLING EYES LOCATED 48" APART, EVENLY SPACED BETWEEN INSID