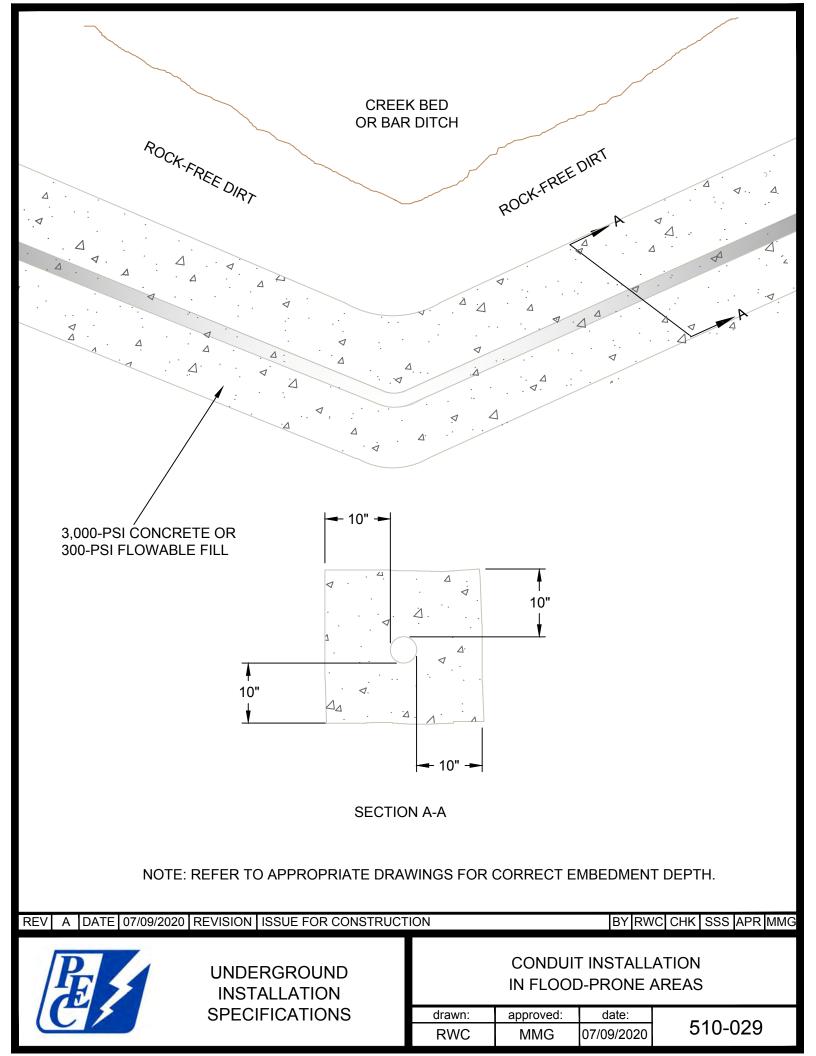

#### TRENCH SPECIFICATIONS:

Installation of conduit:

- 1. Minimum cover to be 30" from the top of primary conduit to sub-grade.
- 2. Bottom of trench shall be sanded to provide smooth, even support for conduits.
- 3. Sand to be placed directly around conduits for initial backfill.
- 4. There is to be a minimum of 12" separation between electrical conduits and all other utilities' conduits.
- 5. Warning tape to be a minimum of 12" above electrical conduits.
- 6. Concrete or flowable fill to be poured around all conduit crossings and 90-degree bends. On conduit bends of other angles, concrete or flowable fill may be required upon inspection.
- 7. Trench may be used jointly if adequate separation is provided. (See drawings 510-014, 510-022, 510-023, 510-024 and 510-025).
- 8. Conduit may be under pavement if a depth of 30" cover to sub-grade is maintained.
- 9. Trench may be on property if adequate depth is maintained. "Adequate depth" is defined as 30" below the lowest point between the edge of pavement and property line.