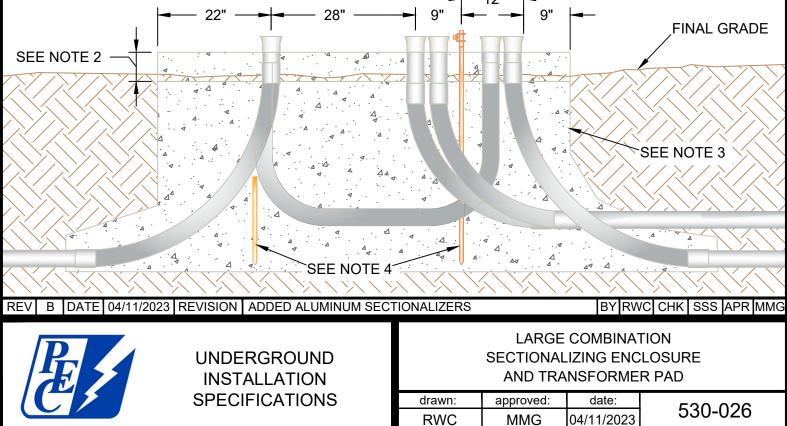

#### TRENCH SPECIFICATIONS:

Installation of conduit:

- 1. Minimum cover to be 30" from the top of primary conduit to sub-grade.
- 2. Bottom of trench shall be sanded to provide smooth, even support for conduits.
- 3. Sand to be placed directly around conduits for initial backfill.
- 4. There is to be a minimum of 12" separation between electrical conduits and all other utilities' conduits.
- 5. Warning tape to be a minimum of 12" above electrical conduits.
- 6. Concrete or flowable fill to be poured around all conduit crossings and 90-degree bends. On conduit bends of other angles, concrete or flowable fill may be required upon inspection.
- 7. Trench may be used jointly if adequate separation is provided. (See drawings 510-014, 510-022, 510-023, 510-024 and 510-025).
- 8. Conduit may be under pavement if a depth of 30" cover to sub-grade is maintained.
- 9. Trench may be on property if adequate depth is maintained. "Adequate depth" is defined as 30" below the lowest point between the edge of pavement and property line.

Inspection schedule:

- 1. After primary conduit installation.
- 2. After initial backfill.
- 3. After secondary conduit installation.
- 4. After remainder of initial backfill and warning tape.
- 5. After secondary backfill (rock-free dirt).

#### DEVELOPER/CONTRACTOR CONTRIBUTION:

- 1. Payment to PEC for materials per the Line Extension Policy.
- 2. Trench.
- 3. Conduit:
  - a. 3" conduit Schedule 40, conduit bends Schedule 80 with 3", 36" minimum radius and accessories.
  - b. 4" conduit Schedule 40, conduit bends Schedule 80 with 4", 48" minimum radius and accessories.
  - c. Conduit for service will be sized as needed.
  - d. 2" conduit for controls or temporary service only.
  - e. Conduit bends with a 24" radius may be used only for secondary.

## NOTE: Contractor may be required to pull a mandrel, of a diameter not less than 80% of the inside diameter of the conduit through all conduits, under the supervision of a PEC representative.

- 4. Conduit spacers.
- 5. Transformer pads.
- 6. Meter pedestal pads.
- 7. Underground secondary enclosures and extensions.
- 8. Ground rods and clamps.
- 9. Polyester pulling tape (2,500-pound tensile strength) in all conduit. No knots to be tied in the mule tape. It must be a continuous run.
- 10. Sand for initial backfill.
- 11. Rock-free dirt over initial backfill.
- 12. 1/2" to 3/4" gravel for the bottom of vaults and secondary enclosures.
- 13. Concrete or flowable fill where required. Flowable fill is NOT allowed as a substitute for concrete for PEC equipment pads. Flowable fill may be used as backfill in situations where trench settling may be an issue or anywhere that does not require structural strength. The 28-day compressive strength range when tested must be a minimum of 300-psi. Flowable fill is NOT a substitute for concrete except where explicitly listed in the Underground Installation Specifications.
- 14. Install meter socket when metering on building.
- 15. Furnish and install any gang-type meter sockets.
- 16. Primary enclosures and extensions (if applicable).
- 17. Meter sockets (PEC will provide pedestal-mounted sockets only).
- 18. Switchgear (if applicable).
- 19. Bollards, if deemed necessary by PEC to protect electrical equipment. Design must be approved by PEC prior to installation.