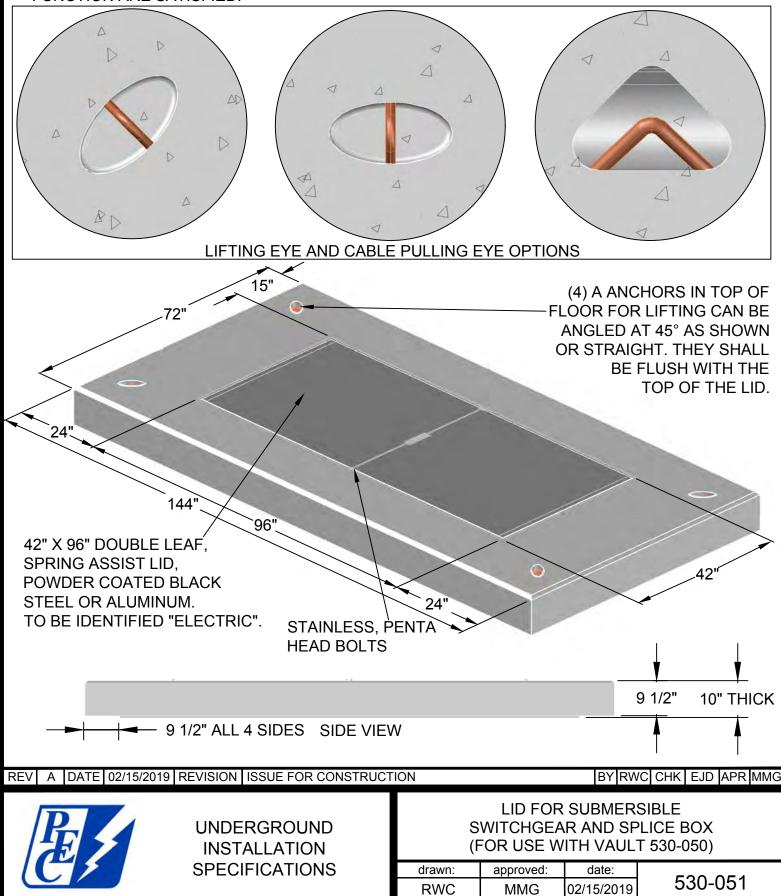

- ALL CONCRETE TO HAVE 28-DAY COMPRESSIVE STRENGTH OF 5,000 PSI. REINFORCING STEEL SHALL COMPLY WITH ASTM A615 GRADE 60. BAR BENDING AND PLACEMENT SHALL COMPLY WITH LATEST ACI STANDARDS. DESIGN BASED ON AASHTO HS 20-44 LOADING.
- ALL LIFTING AND PULLING EYES SHALL BE RATED FOR A MINIMUM 5,000 POUNDS EACH.
- LIFTING AND PULLING EYE SHAPES AND DIMENSIONS CAN VARY, SO LONG AS FORM, FIT AND FUNCTION ARE SATISFIED.

COOPERATIVE, INC. URD DEVELOPER'S SPECIFICATIONS

Pedernales

# Secondary Enclosure

| drawn: | approved | date:         | drawing number: |
|--------|----------|---------------|-----------------|
| JBS    | MJB      | March 8, 2013 | 550-020-0911    |

| MANUFACTURER                            | PART NUMBER   |
|-----------------------------------------|---------------|
| MILBANK 500 kcmil 22-POSITION           | UAP6095-O-NES |
| HUBBELL/CMC UP TO 500 kcmil 19-POSITION | LWTE19-500LI  |
| GIVCO                                   | 364816ctb     |