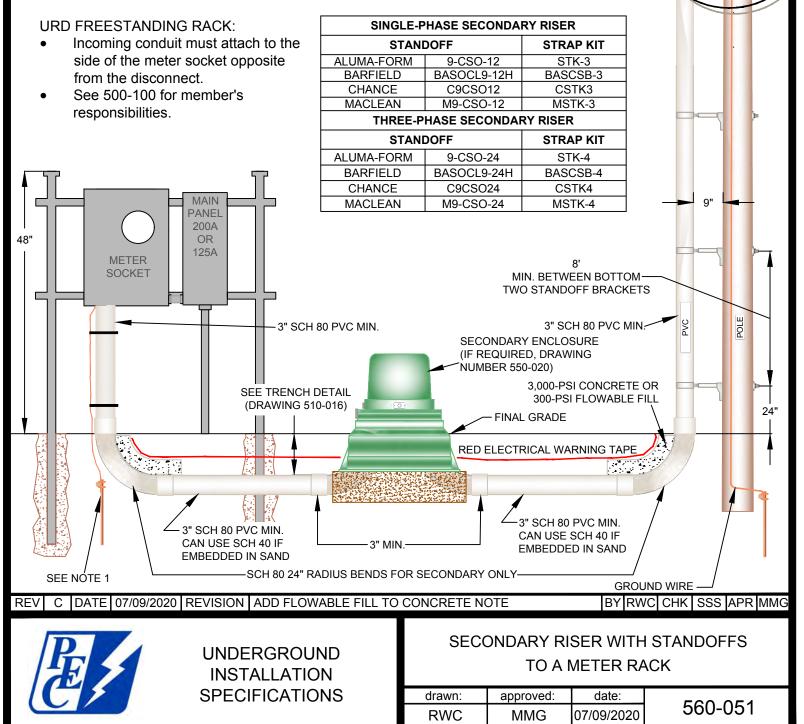

#### TRENCH SPECIFICATIONS:

Installation of conduit:

- 1. Minimum cover to be 30" from the top of primary conduit to sub-grade.
- 2. Bottom of trench shall be sanded to provide smooth, even support for conduits.
- 3. Sand to be placed directly around conduits for initial backfill.
- 4. There is to be a minimum of 12" separation between electrical conduits and all other utilities' conduits.
- 5. Warning tape to be a minimum of 12" above electrical conduits.
- 6. Concrete or flowable fill to be poured around all conduit crossings and 90-degree bends. On conduit bends of other angles, concrete or flowable fill may be required upon inspection.
- 7. Trench may be used jointly if adequate separation is provided. (See drawings 510-014, 510-022, 510-023, 510-024 and 510-025).
- 8. Conduit may be under pavement if a depth of 30" cover to sub-grade is maintained.
- 9. Trench may be on property if adequate depth is maintained. "Adequate depth" is defined as 30" below the lowest point between the edge of pavement and property line.

Inspection schedule:

- 1. After primary conduit installation.
- 2. After initial backfill.
- 3. After secondary conduit installation.
- 4. After remainder of initial backfill and warning tape.
- 5. After secondary backfill (rock-free dirt).

## NOTE: Contractor may be required to pull a mandrel, of a diameter not less than 80% of the inside diameter of the conduit through all conduits, under the supervision of a PEC representative.

- 4. Conduit spacers.
- 5. Transformer pads.
- 6. Meter pedestal pads.
- 7. Underground secondary enclosures and extensions.
- 8. Ground rods and clamps.
- 9. Polyester pulling tape (2,500-pound tensile strength) in all conduit. No knots to be tied in the mule tape. It must be a continuous run.
- 10. Sand for initial backfill.
- 11. Rock-free dirt over initial backfill.
- 12. 1/2" to 3/4" gravel for the bottom of vaults and secondary enclosures.
- 13. Concrete or flowable fill where required. Flowable fill is NOT allowed as a substitute for concrete for PEC equipment pads. Flowable fill may be used as backfill in situations where trench settling may be an issue or anywhere that does not require structural strength. The 28-day compressive strength range when tested must be a minimum of 300-psi. Flowable fill is NOT a substitute for concrete except where explicitly listed in the Underground Installation Specifications.
- 14. Install meter socket when metering on building.
- 15. Furnish and install any gang-type meter sockets.
- 16. Primary enclosures and extensions (if applicable).
- 17. Meter sockets (PEC will provide pedestal-mounted sockets only).
- 18. Switchgear (if applicable).
- 19. Bollards, if deemed necessary by PEC to protect electrical equipment. Design must be approved by PEC prior to installation.

#### MEMBER'S RESPONSIBILITY CONTINUED:

- 5. Underground conductor from secondary enclosure/transformer to meter shall have 24" of cover. This depth may be reduced to 18" when a 2" supplemental protective covering of concrete or flowable fill is provided. If rigid conduit is used, the depth can be reduced by 6". Red electric warning tape is also required in the ditch.
- 6. Apply and receive all applicable inspections.
- 7. When all work is completed according to specifications, notify PEC you are ready for electric service. PEC will make the connect and set the meter on a routine connect order.
- 8. For commercial and residential applications, the member shall supply the CT enclosure (if needed) and all secondary cable in accordance with the National Electrical Code.