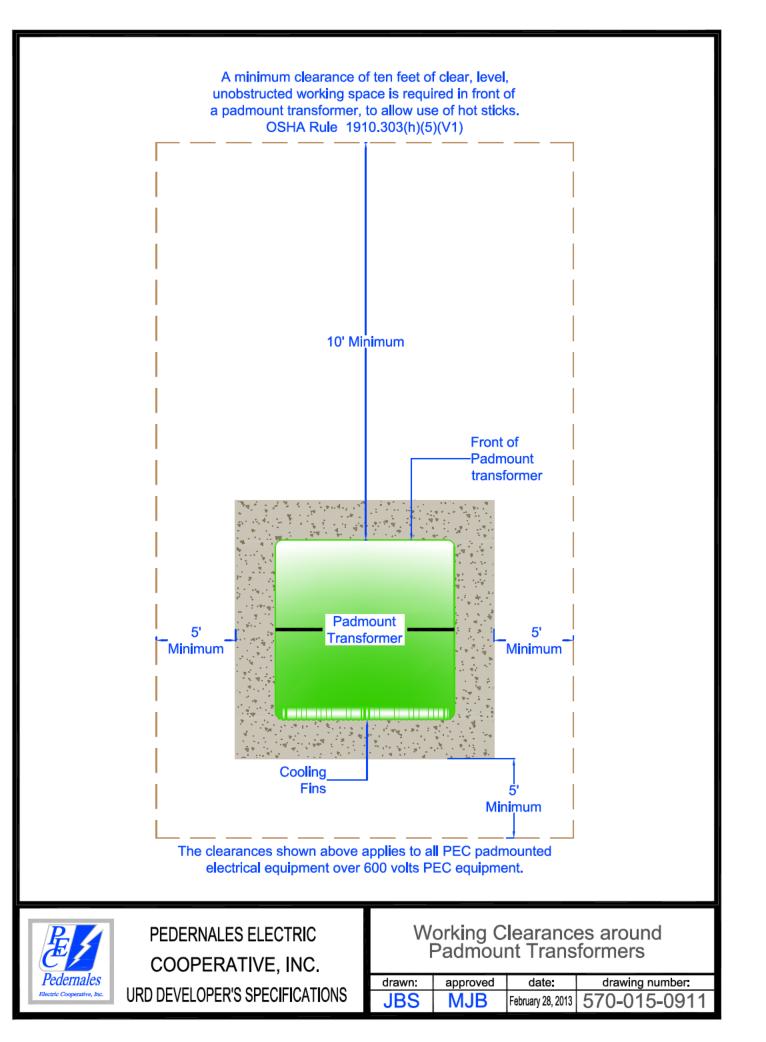

less than 2.45 M (8 FT) between either: (1) The lowest bracket and ground or other accessible surface, or (2) The two lowest brackets. Exception: This rule does not apply where supporting structures are isolated.

For 30' or 35' meter poles, install four standoffs: The first at 2' above ground, the second at 10' above ground, and the remaining two evenly spaced above the second standoff.

NOTES TO MEMBERS:

- 1. Select and install a ground rod according to meter loop specifications.
- At PEC discretion, the standoffs, straps, and secondary wire may be supplied by PEC. The member should verify whether PEC will supply these items. If not, the member will need to supply those materials. Also, the member is to supply all conduit. PEC will install the riser.



RWC

MMG

08/13/2021

560-052







July 18, 2016 580-010-0911