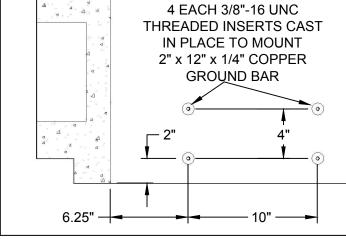

## **Underground Installation Specifications**

As of March 15, 2024

| DRAWING NUMBER | DESCRIPTION                                                                                      |
|----------------|--------------------------------------------------------------------------------------------------|
| COVER          | COVER PAGE                                                                                       |
| 500-000        | INDEX                                                                                            |
| 500-100        | DEVELOPER/MEMBER/PEC SUPPLIED MATERIAL (2 PAGES)                                                 |
| 500-103        | APPROVED MANUFACTURERS & DISTRIBUTORS (2 PAGES)                                                  |
| 510-009        | TYPICAL NOTES REFERENCE PAGE                                                                     |
| 510-010        | SINGLE-PHASE PRIMARY CONDUIT ARRANGEMENT                                                         |
| 510-012        | SINGLE-PHASE PRIMARY & SECONDARY CONDUIT ARRANGEMENT                                             |
| 510-014        | SINGLE-PHASE PRIMARY & SECONDARY CONDUIT ARRANGEMENT JOINT WITH OTHER UTILITIES                  |
| 510-016        | SINGLE-PHASE SERVICE CONDUIT ARRANGEMENT                                                         |
| 510-020        | THREE-PHASE PRIMARY & SECONDARY CONDUIT ARRANGEMENT (2 PAGES)                                    |
| 510-022        | THREE-PHASE PRIMARY, SECONDARY & OTHER UTILITIES CONDUIT ARRANGEMENT (2 PAGES)                   |
| 510-023        | THREE-PHASE PRIMARY CONDUIT ARRANGEMENT JOINT WITH NATURAL GAS (HORIZONTAL OPTION)               |
| 510-024        | CONDUIT CROSSING DETAIL FOR PEC ABOVE OTHER UTILITIES                                            |
| 510-025        | THREE-PHASE PRIMARY CONDUIT ARRANGEMENT JOINT WITH NATURAL GAS (STACKED OPTION)                  |
| 510-026        | CONDUIT INSTALLATION ON SLOPE GREATER THAN 25%                                                   |
| 510-027        | CONDUIT INSTALLATION ON SLOPE GREATER THAN 25% (ALTERNATIVE)                                     |
| 510-029        | CONDUIT INSTALLATION IN FLOOD-PRONE AREAS                                                        |
| 520-010        | PAD FOR SINGLE-PHASE METER PEDESTAL                                                              |
| 520-020        | 52" PAD FOR 1Ø TRANSFORMER WITH VFI, SMALL SECTIONALIZING ENCLOSURE                              |
| 520-030        | 72" PAD FOR 1Ø TRANSFORMER WITH VFI, SMALL SECTIONALIZING ENCLOSURE                              |
| 530-010        | SMALL PAD FOR SINGLE-PHASE SECTIONALIZING ENCLOSURE                                              |
| 530-020        | SMALL PAD FOR THREE-PHASE SECTIONALIZING ENCLOSURE (2 PAGES)                                     |
| 530-022        | LARGE PAD FOR THREE-PHASE SECTIONALIZING ENCLOSURE (2 PAGES)                                     |
| 530-023        | SINGLE-PHASE COMBINATION SECTIONALIZING ENCLOSURE AND TRANSFORMER PAD                            |
| 530-024        | SMALL COMBINATION SECTIONALIZING ENCLOSURE AND TRANSFORMER PAD                                   |
| 530-026        | LARGE COMBINATION SECTIONALIZING ENCLOSURE AND TRANSFORMER PAD                                   |
| 530-030        | PAD FOR THREE-PHASE TRANSFORMER 45-300 kVA                                                       |
| 530-032        | PAD FOR THREE-PHASE TRANSFORMER 500-1,500 kVA                                                    |
| 530-034        | PAD FOR THREE-PHASE TRANSFORMER 2,000-3,000 kVA                                                  |
| 530-040        | GENERAL SPECIFICATIONS FOR POURED-IN-PLACE VAULTS                                                |
| 530-050        | VAULT FOR SUBMERSIBLE SWITCHGEAR & SPLICE BOX (2 PAGES)                                          |
| 530-051        | LID FOR VAULT FOR SUBMERSIBLE SWITCHGEAR & SPLICE BOX (USE ON 530-050) 6'x12' 3.5'x8' OPENING    |
| 530-052        | VAULT FOR SWITCHGEAR STACKABLE SECTIONS WITH CAST-IN-PLACE H20-RATED LIDS (4 PAGES)              |
| 530-090        | VAULT FOR SWITCHGEAR (2 PAGES)                                                                   |
| 530-091        | LID FOR SWITCHGEAR (USE ON VAULT 530-090) 8'x8' TWO 18"x64" OPENINGS                             |
| 530-092        | LID FOR SUBMERSIBLE SWITCHGEAR & SPLICE BOX (USE ON VAULT 530-090) 8'x8' 48"x72" DOUBLE-LEAF LID |
| 530-093        | LID FOR DEAD-FRONT AND ABOVE-GROUND SWITCHGEAR SINGLE WINDOW (FOR USE ON VAULT 530-090)          |
| 550-020        | SECONDARY ENCLOSURE                                                                              |
| 550-021        | TAP BOX                                                                                          |
| 550-022        | TAP BOX PAD                                                                                      |
| 560-015        | SINGLE-PHASE RISER POLE USING STANDOFF BRACKETS                                                  |
| 560-025        | THREE-PHASE RISER POLE USING STANDOFF BRACKETS                                                   |
| 560-050        | SECONDARY RISER WITH STANDOFFS                                                                   |
| 560-051        | SECONDARY RISER WITH STANDOFFS TO A METER RACK                                                   |
| 560-052        | 600 VOLT UNDERGROUND SERVICE FROM OVERHEAD TRANSFORMER                                           |
| 570-010        | SAFETY CLEARANCES AROUND PADMOUNT UNDERGROUND TRANSFORMERS                                       |
| 570-015        | WORKING CLEARANCES AROUND PADMOUNT UNDERGROUND TRANSFORMERS                                      |
| 580-010        | ELECTRONIC MARKING BALLS FOR PRIMARY STUB-OUT LOCATIONS                                          |
|                |                                                                                                  |