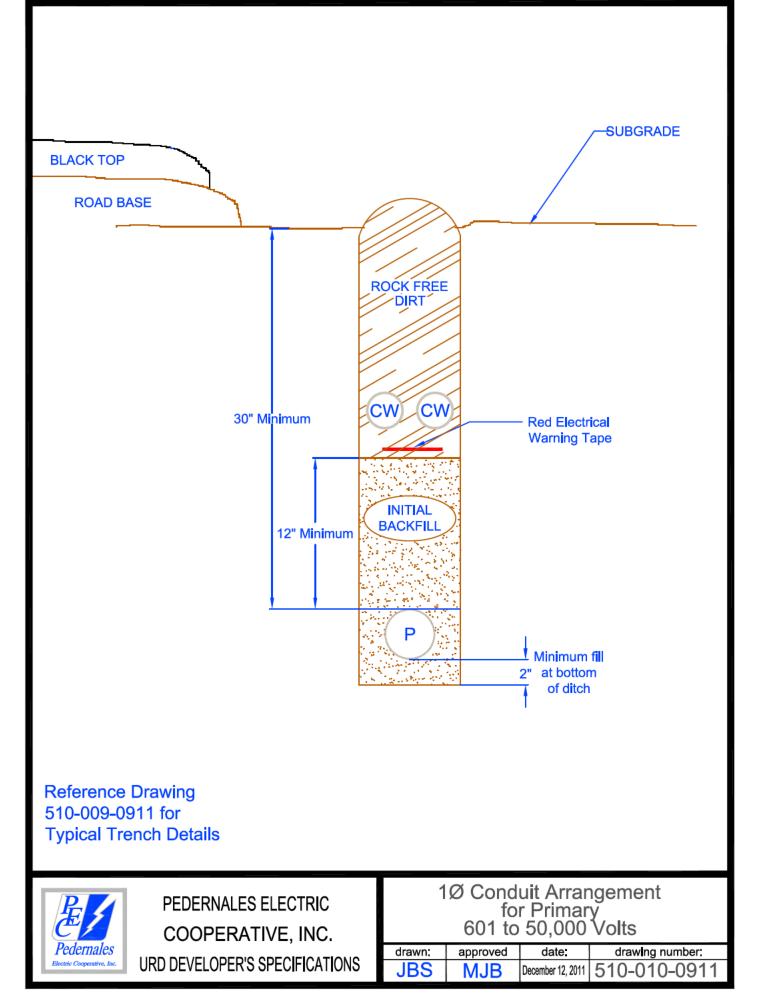

#### TRENCH SPECIFICATIONS:

Installation of conduit:

- 1. Minimum cover to be 30" from the top of primary conduit to sub-grade.
- 2. Bottom of trench shall be sanded to provide smooth, even support for conduits.
- 3. Sand to be placed directly around conduits for initial backfill.
- 4. There is to be a minimum of 12" separation between electrical conduits and all other utilities' conduits.
- 5. Warning tape to be a minimum of 12" above electrical conduits.
- 6. Concrete or flowable fill to be poured around all conduit crossings and 90-degree bends. On conduit bends of other angles, concrete or flowable fill may be required upon inspection.
- 7. Trench may be used jointly if adequate separation is provided. (See drawings 510-014, 510-022, 510-023, 510-024 and 510-025).
- 8. Conduit may be under pavement if a depth of 30" cover to sub-grade is maintained.
- 9. Trench may be on property if adequate depth is maintained. "Adequate depth" is defined as 30" below the lowest point between the edge of pavement and property line.