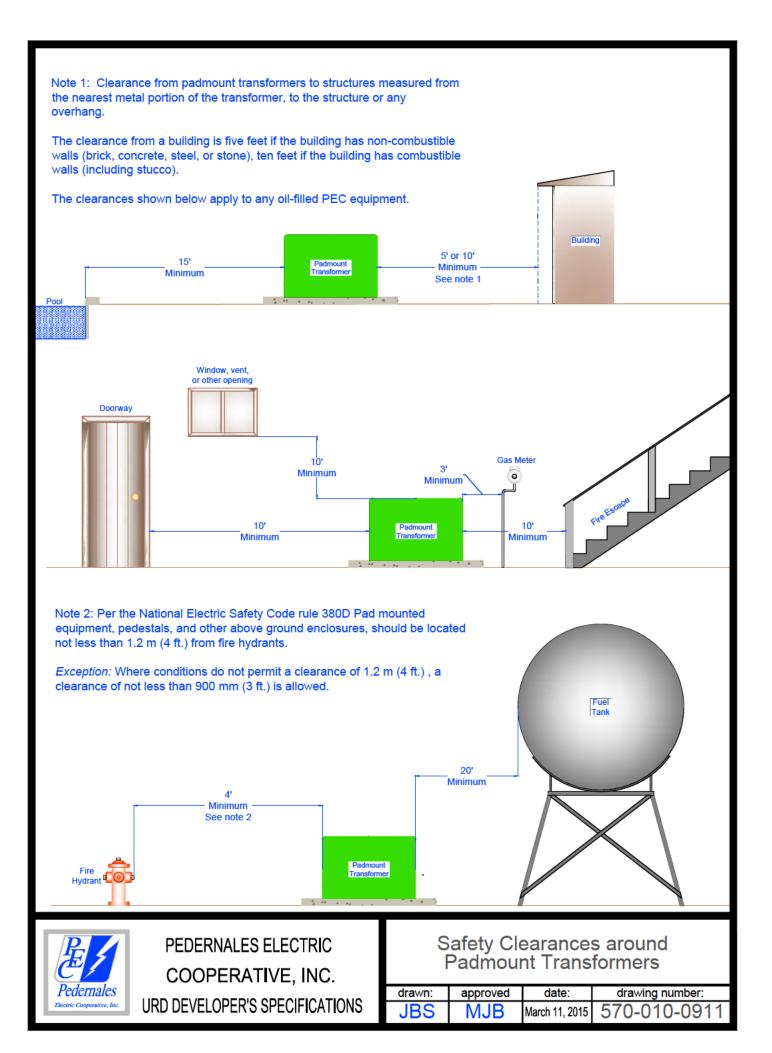

t less than 2.45 M (8 FT) between either: (1) The lowest bracket and ground or other accessible surface, or (2) The two lowest brackets. Exception: This rule does not apply where supporting structures are isolated.

For 30' or 35' meter poles, install four standoffs: The first at 2' above ground, the second at 10' above ground, and the remaining two evenly spaced above the second standoff.

NOTES TO MEMBERS:

- 1. Select and install a ground rod according to meter loop specifications.
- At PEC discretion, the standoffs, straps, and secondary wire may be supplied by PEC. The member should verify whether PEC will supply these items. If not, the member will need to supply those materials. Also, the member is to supply all conduit. PEC will install the riser.



RWC

MMG

08/13/2021

560-052







July 18, 2016 580-010-0911