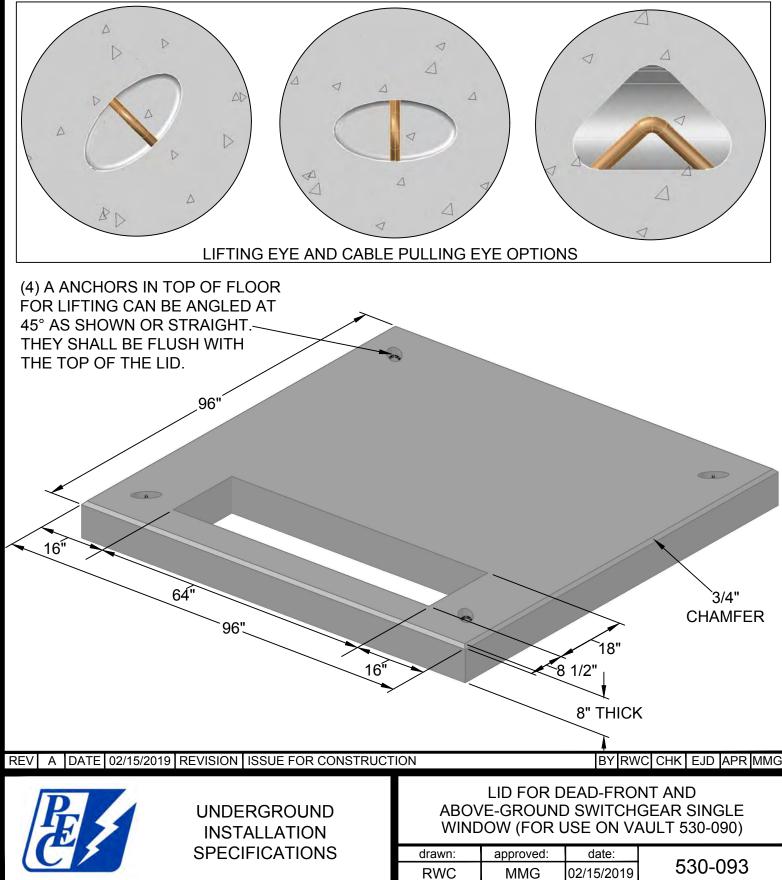

MPRESSIVE STRENGTH OF 5,000 PSI. REINFORCING STEEL SHALL COMPLY WITH ASTM A615 GRADE 60. BAR BENDING AND PLACEMENT SHALL COMPLY WITH LATEST ACI STANDARDS. DESIGN BASED ON AASHTO HS 20-44 LOADING.
- ALL LIFTING AND PULLING EYES SHALL BE RATED FOR A MINIMUM 5,000 POUNDS EACH.
- LIFTING AND PULLING EYE SHAPES AND DIMENSIONS CAN VARY, SO LONG AS FORM, FIT AND FUNCTION ARE SATISFIED.



- ALL CONCRETE TO HAVE 28-DAY COMPRESSIVE STRENGTH OF 5,000 PSI. REINFORCING STEEL SHALL COMPLY WITH ASTM A615 GRADE 60. BAR BENDING AND PLACEMENT SHALL COMPLY WITH LATEST ACI STANDARDS. DESIGN BASED ON AASHTO HS 20-44 LOADING.
- ALL LIFTING AND PULLING EYES SHALL BE RATED FOR A MINIMUM 5,000 POUNDS EACH.
- LIFTING AND PULLING EYE SHAPES AND DIMENSIONS CAN VARY, SO LONG AS FORM, FIT AND FUNCTION ARE SATISFIED.





COOPERATIVE, INC. URD DEVELOPER'S SPECIFICATIONS

Pedernales

# Secondary Enclosure

| drawn: | approved | date:         | drawing number: |
|--------|----------|---------------|-----------------|
| JBS    | MJB      | March 8, 2013 | 550-020-0911    |

| MANUFACTURER                            | PART NUMBER   |
|-----------------------------------------|---------------|
| MILBANK 500 kcmil 22-POSITION           | UAP6095-O-NES |
| HUBBELL/CMC UP TO 500 kcmil 19-POSITION | LWTE19-500LI  |
| GIVCO                                   | 364816ctb     |

For commercial/industrial/multi-family residential underground services where the meter or a bank of meters is to be located on the building or adjacent to the load, the service (cable, conduit, and trench) from the transformer to the load w