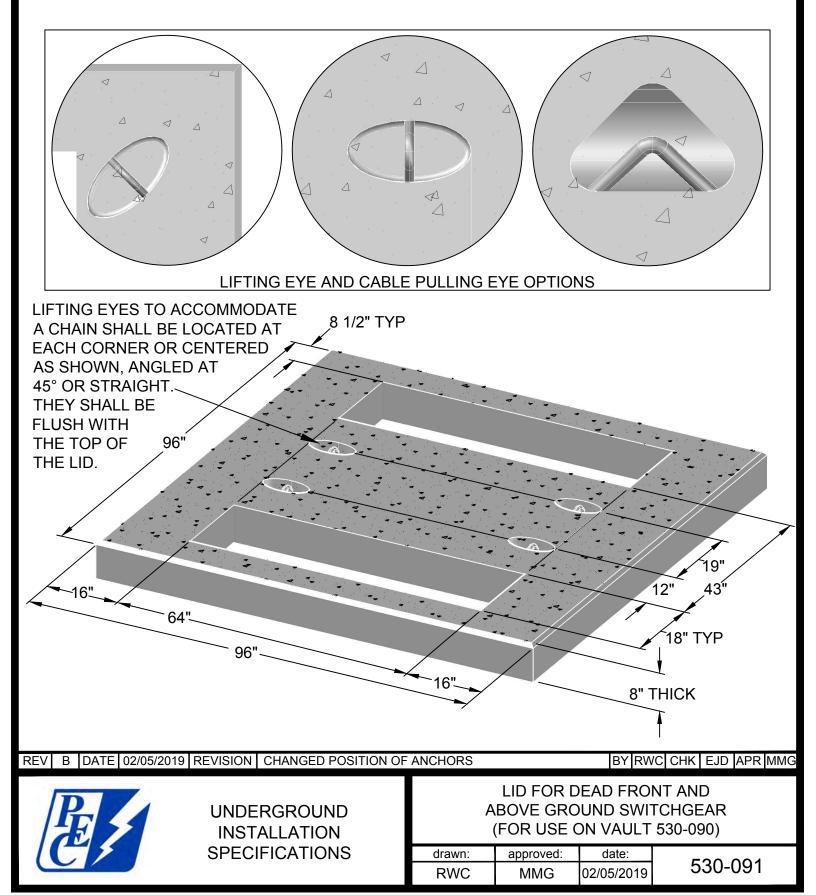

5,000 POUNDS EACH.
- 3) 6" ABOVE THE BOTTOM OF THE VAULT, AN 8" KNOCKOUT SHALL EXTEND AROUND THE ENTIRE PERIMETER OF THE VAULT (EXCEPT FOR 6" FROM EACH CORNER) FOR CONDUIT TO BE BROUGHT IN. KNOCKOUTS SHOULD BE 3" THICK AND FLUSH WITH THE INSIDE OF THE VAULT. THE VAULT SHALL BE 48" DEEP.
- 4) THE VAULT SHALL BE INSTALLED ON A MINIMUM 6" DEEP BED OF 1/2" TO 3/4" DIAMETER GRAVEL.





- ALL CONCRETE TO HAVE 28-DAY COMPRESSIVE STRENGTH OF 5,000 PSI. REINFORCING STEEL SHALL COMPLY WITH ASTM A615 GRADE 60. BAR BENDING AND PLACEMENT SHALL COMPLY WITH LATEST ACI STANDARDS. DESIGN BASED ON AASHTO HS 20-44 LOADING.
- ALL LIFTING AND PULLING EYES SHALL BE RATED FOR A MINIMUM 5,000 POUNDS EACH.
- LIFTING AND PULLING EYE SHAPES AND DIMENSIONS CAN VARY, SO LONG AS FORM, FIT AND FUNCTION ARE SATISFIED.



- ALL CONCRETE TO HAVE 28-DAY COMPRESSIVE STRENGTH OF 5,000 PSI. REINFORCING STEEL SHALL COMPLY WITH ASTM A615 GRADE 60. BAR BENDING AND PLACEMENT SHALL COMPLY WITH LATEST ACI STANDARDS. DESIGN BASED ON AASHTO HS 20-44 LOADING.
- ALL LIFTING AND PULLING EYES SHALL BE RATED FOR A MINIMUM 5,000 POUNDS EACH.
- LIFTING AND PULLING EYE SHAPES AND DIMENSIONS CAN VARY, SO LONG AS FORM, FIT AND FUNCTION ARE SATISFIED.



- ALL CONCRETE TO HAVE 28-DAY COMPRESSIVE STRENGTH OF 5,000 PSI. REINFORCING STEEL SHALL COMPLY WITH ASTM A615 GRADE 60. BAR BENDING AND PLACEMENT SHALL COMPLY WITH LATEST ACI STANDARDS. DESIGN BASED ON AASHTO HS 20-44 LOADING.
- ALL LIFTING AND PULLING EYES SHALL BE RATED FOR A MINIMUM 5,000 POUNDS EACH.
- LIFTING AND PULLING EYE SHAPES AND DIMENSIONS CAN VARY, SO LONG AS FORM,