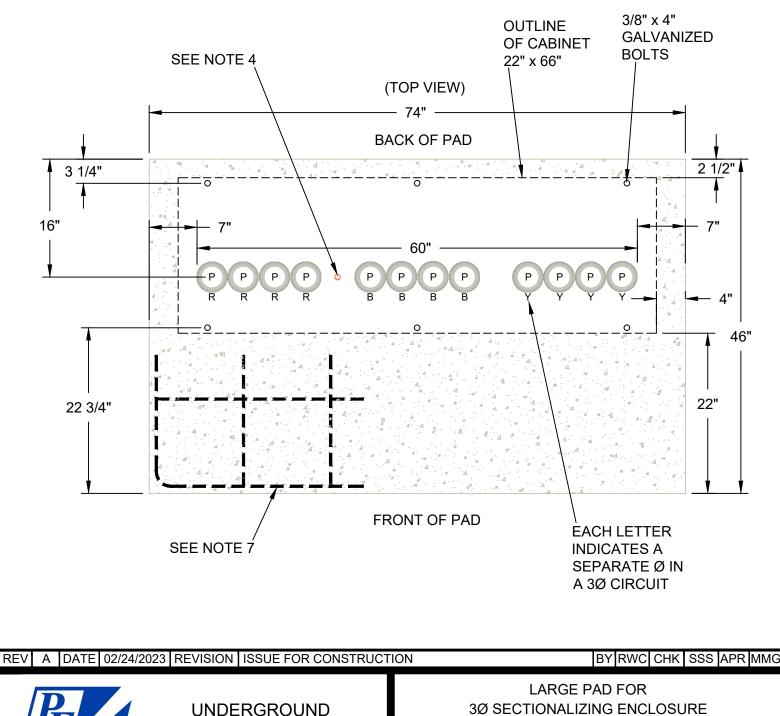

#### DEVELOPER/CONTRACTOR CONTRIBUTION:

- 1. Payment to PEC for materials per the Line Extension Policy.
- 2. Trench.
- 3. Conduit:
  - a. 3" conduit Schedule 40, conduit bends Schedule 80 with 3", 36" minimum radius and accessories.
  - b. 4" conduit Schedule 40, conduit bends Schedule 80 with 4", 48" minimum radius and accessories.
  - c. Conduit for service will be sized as needed.
  - d. 2" conduit for controls or temporary service only.
  - e. Conduit bends with a 24" radius may be used only for secondary.

## NOTE: Contractor may be required to pull a mandrel, of a diameter not less than 80% of the inside diameter of the conduit through all conduits, under the supervision of a PEC representative.

- 4. Conduit spacers.
- 5. Transformer pads.
- 6. Meter pedestal pads.
- 7. Underground secondary enclosures and extensions.
- 8. Ground rods and clamps.
- 9. Polyester pulling tape (2,500-pound tensile strength) in all conduit. No knots to be tied in the mule tape. It must be a continuous run.
- 10. Sand for initial backfill.
- 11. Rock-free dirt over initial backfill.
- 12. 1/2" to 3/4" gravel for the bottom of vaults and secondary enclosures.
- 13. Concrete or flowable fill where required. Flowable fill is NOT allowed as a substitute for concrete for PEC equipment pads. Flowable fill may be used as backfill in situations where trench settling may be an issue or anywhere that does not require structural strength. The 28-day compressive strength range when tested must be a minimum of 300-psi. Flowable fill is NOT a substitute for concrete except where explicitly listed in the Underground Installation Specifications.
- 14. Install meter socket when metering on building.
- 15. Furnish and install any gang-type meter sockets.
- 16. Primary enclosures and extensions (if applicable).
- 17. Meter sockets (PEC will provide pedestal-mounted sockets only).
- 18. Switchgear (if applicable).
- 19. Bollards, if deemed necessary by PEC to protect electrical equipment. Design must be approved by PEC prior to installation.