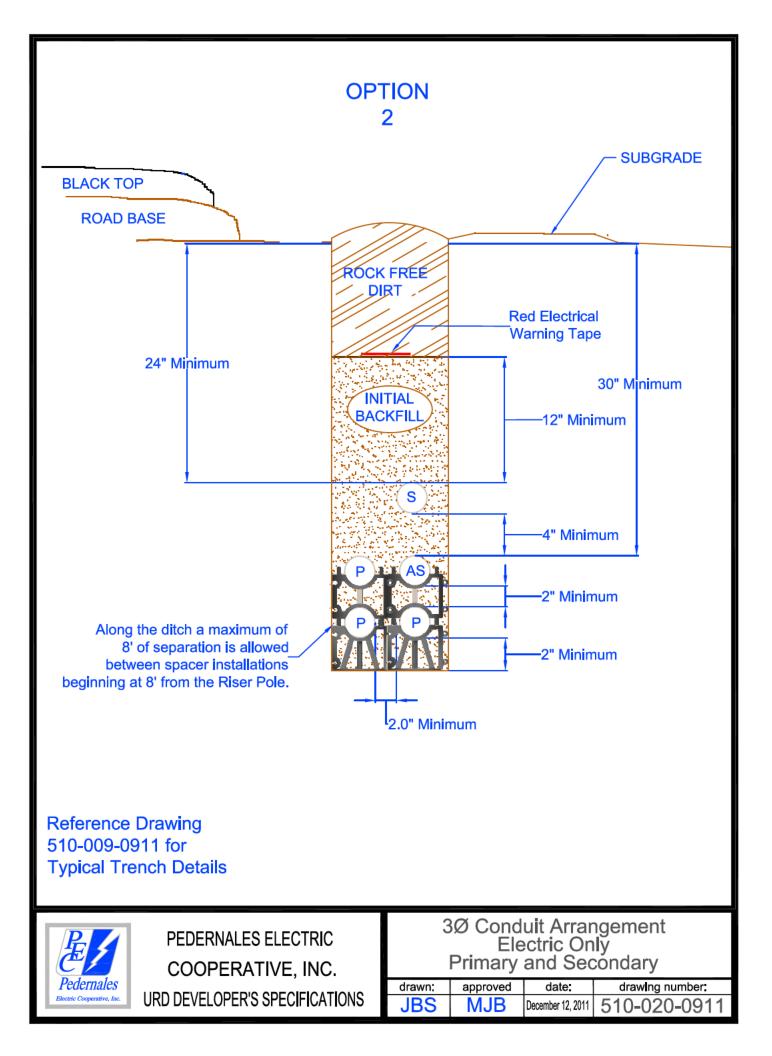

#### TRENCH SPECIFICATIONS:

Installation of conduit:

- 1. Minimum cover to be 30" from the top of primary conduit to sub-grade.
- 2. Bottom of trench shall be sanded to provide smooth, even support for conduits.
- 3. Sand to be placed directly around conduits for initial backfill.
- 4. There is to be a minimum of 12" separation between electrical conduits and all other utilities' conduits.
- 5. Warning tape to be a minimum of 12" above electrical conduits.
- 6. Concrete or flowable fill to be poured around all conduit crossings and 90-degree bends. On conduit bends of other angles, concrete or flowable fill may be required upon inspection.
- 7. Trench may be used jointly if adequate separation is provided. (See drawings 510-014, 510-022, 510-023, 510-024 and 510-025).
- 8. Conduit may be under pavement if a depth of 30" cover to sub-grade is maintained.
- 9. Trench may be on property if adequate depth is maintained. "Adequate depth" is defined as 30" below the lowest point between the edge of pavement and property line.

Inspection schedule:

- 1. After primary conduit installation.
- 2. After initial backfill.
- 3. After secondary conduit installation.
- 4. After remainder of initial backfill and warning tape.
- 5. After secondary backfill (rock-free dirt).

#### DEVELOPER/CONTRACTOR CONTRIBUTION:

- 1. Payment to PEC for materials per the Line Extension Policy.
- 2. Trench.
- 3. Conduit:
  - a. 3" conduit Schedule 40, conduit bends Schedule 80 with 3", 36" minimum radius and accessories.
  - b. 4" conduit Schedule 40, conduit bends Schedule 80 with 4", 48" minimum radius and accessories.
  - c. Conduit for service will be sized as needed.
  - d. 2" conduit for controls or temporary service only.
  - e. Conduit bends with a 24" radius may be used only for secondary.

## NOTE: Contractor may be required to pull a mandrel, of a diameter not less than 80% of the inside diameter of the conduit through all conduits, under the supervision of a PEC representative.

- 4. Conduit spacers.
- 5. Transformer pads.
- 6. Meter pedestal pads.
- 7. Underground secondary enclosures and extensions.
- 8. Ground rods and clamps.
- 9. Polyester pulling tape (2,500-pound tensile strength) in all conduit. No knots to be tied in the mule tape. It must be a continuous run.
- 10. Sand for initial backfill.
- 11. Rock-free dirt over initial backfill.
- 12. 1/2" to 3/4" gravel for the bottom of vaults and secondary enclosures.
- 13. Concrete or flowable fill where required. Flowable fill is NOT allowed as a substitute for concrete for PEC equipment pads. Flowable fill may be used as backfill in situations where trench settling may be an issue or anywhere that does not require structural strength. The 28-day compressive strength range when tested must be a minimum of 300-psi. Flowable fill is NOT a substitute for concrete except where explicitly listed in the Underground Installation Specifications.
- 14. Install meter socket when metering on building.
- 15. Furnish and install any gang-type meter sockets.
- 16. Primary enclosures and extensions (if applicable).
- 17. Meter sockets (PEC will provide pedestal-mounted sockets only).
- 18. Switchgear (if applicable).
- 19. Bollards, if deemed necessary by PEC to protect electrical equipment. Design must be approved by PEC prior to installation.