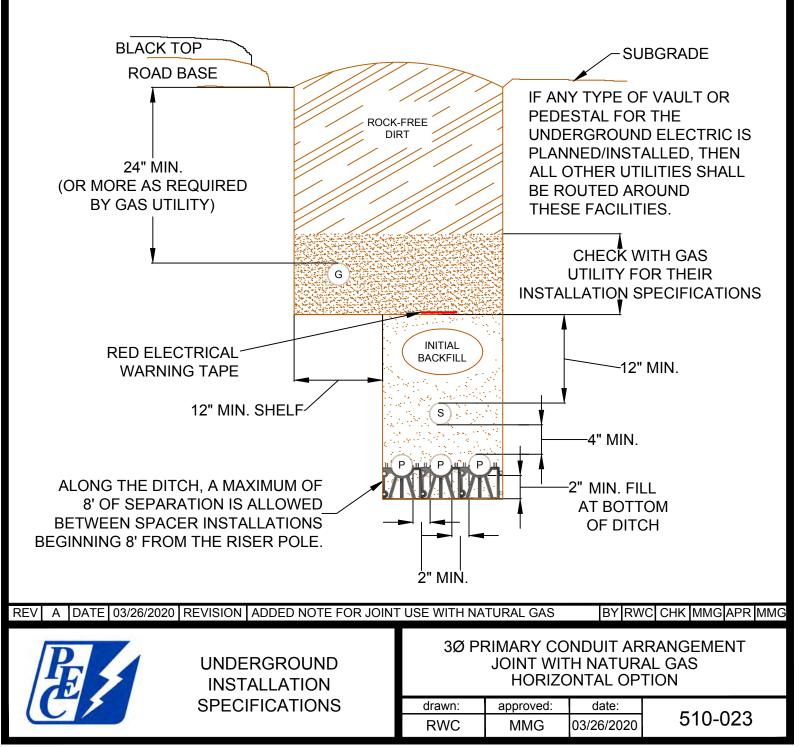

#### TRENCH SPECIFICATIONS:

Installation of conduit:

- 1. Minimum cover to be 30" from the top of primary conduit to sub-grade.
- 2. Bottom of trench shall be sanded to provide smooth, even support for conduits.
- 3. Sand to be placed directly around conduits for initial backfill.
- 4. There is to be a minimum of 12" separation between electrical conduits and all other utilities' conduits.
- 5. Warning tape to be a minimum of 12" above electrical conduits.
- 6. Concrete or flowable fill to be poured around all conduit crossings and 90-degree bends. On conduit bends of other angles, concrete or flowable fill may be required upon inspection.
- 7. Trench may be used jointly if adequate separation is provided. (See drawings 510-014, 510-022, 510-023, 510-024 and 510-025).
- 8. Conduit may be under pavement if a depth of 30" cover to sub-grade is maintained.
- 9. Trench may be on property if adequate depth is maintained. "Adequate depth" is defined as 30" below the lowest point between the edge of pavement and property line.