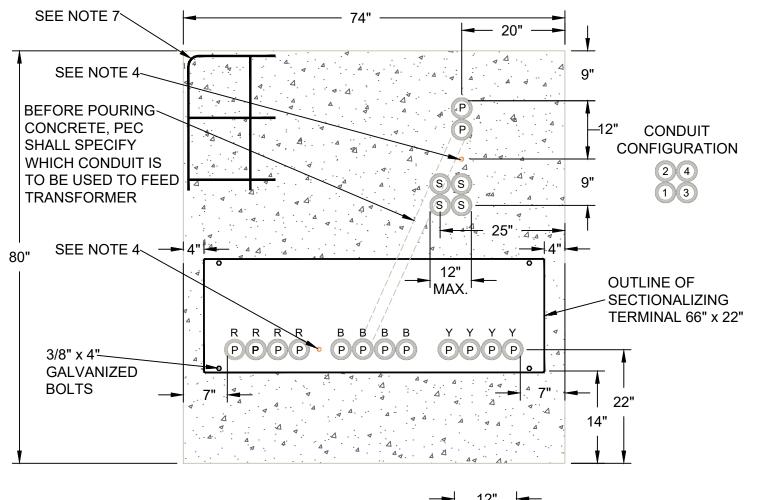

#### TRENCH SPECIFICATIONS:

Installation of conduit:

- 1. Minimum cover to be 30" from the top of primary conduit to sub-grade.
- 2. Bottom of trench shall be sanded to provide smooth, even support for conduits.
- 3. Sand to be placed directly around conduits for initial backfill.
- 4. There is to be a minimum of 12" separation between electrical conduits and all other utilities' conduits.
- 5. Warning tape to be a minimum of 12" above electrical conduits.
- 6. Concrete or flowable fill to be poured around all conduit crossings and 90-degree bends. On conduit bends of other angles, concrete or flowable fill may be required upon inspection.
- 7. Trench may be used jointly if adequate separation is provided. (See drawings 510-014, 510-022, 510-023, 510-024 and 510-025).
- 8. Conduit may be under pavement if a depth of 30" cover to sub-grade is maintained.
- 9. Trench may be on property if adequate depth is maintained. "Adequate depth" is defined as 30" below the lowest point between the edge of pavement and property line.

Inspection schedule:

- 1. After primary conduit installation.
- 2. After initial backfill.
- 3. After secondary conduit installation.
- 4. After remainder of initial backfill and warning tape.
- 5. After secondary backfill (rock-free dirt).

#### DEVELOPER/CONTRACTOR CONTRIBUTION:

- 1. Payment to PEC for materials per the Line Extension Policy.
- 2. Trench.
- 3. Conduit:
  - a. 3" conduit Schedule 40, conduit bends Schedule 80 with 3", 36" minimum radius and accessories.
  - b. 4" conduit Schedule 40, conduit bends Schedule 80 with 4", 48" minimum radius and accessories.
  - c. Conduit for service will be sized as needed.
  - d. 2" conduit for controls or temporary service only.
  - e. Conduit bends with a 24" radius may be used only for secondary.

## NOTE: Contractor may be required to pull a mandrel, of a diameter not less than 80% of the inside diameter of the conduit through all conduits, under the supervision of a PEC representative.

- 4. Conduit spacers.
- 5. Transformer pads.
- 6. Meter pedestal pads.
- 7. Underground secondary enclosures and extensions.
- 8. Ground rods and clamps.
- 9. Polyester pulling tape (2,500-pound tensile strength) in all conduit. No knots to be tied in the mule tape. It must be a continuous run.
- 10. Sand for initial backfill.
- 11. Rock-free dirt over initial backfill.
- 12. 1/2" to 3/4" gravel for the bottom of vaults and secondary enclosures.
- 13. Concrete or flowable fill where required. Flowable fill is NOT allowed as a substitute for concrete for PEC equipment pads. Flowable fill may be used as backfill in situations where trench settling may be an issue or anywhere that does not require structural strength. The 28-day compressive strength range when tested must be a minimum of 300-psi. Flowable fill is NOT a substitute for concrete except where explicitly listed in the Underground Installation Specifications.
- 14. Install meter socket when metering on building.
- 15. Furnish and install any gang-type meter sockets.
- 16. Primary enclosures and extensions (if applicable).
- 17. Meter sockets (PEC will provide pedestal-mounted sockets only).
- 18. Switchgear (if applicable).
- 19. Bollards, if deemed necessary by PEC to protect electrical equipment. Design must be approved by PEC prior to installation.