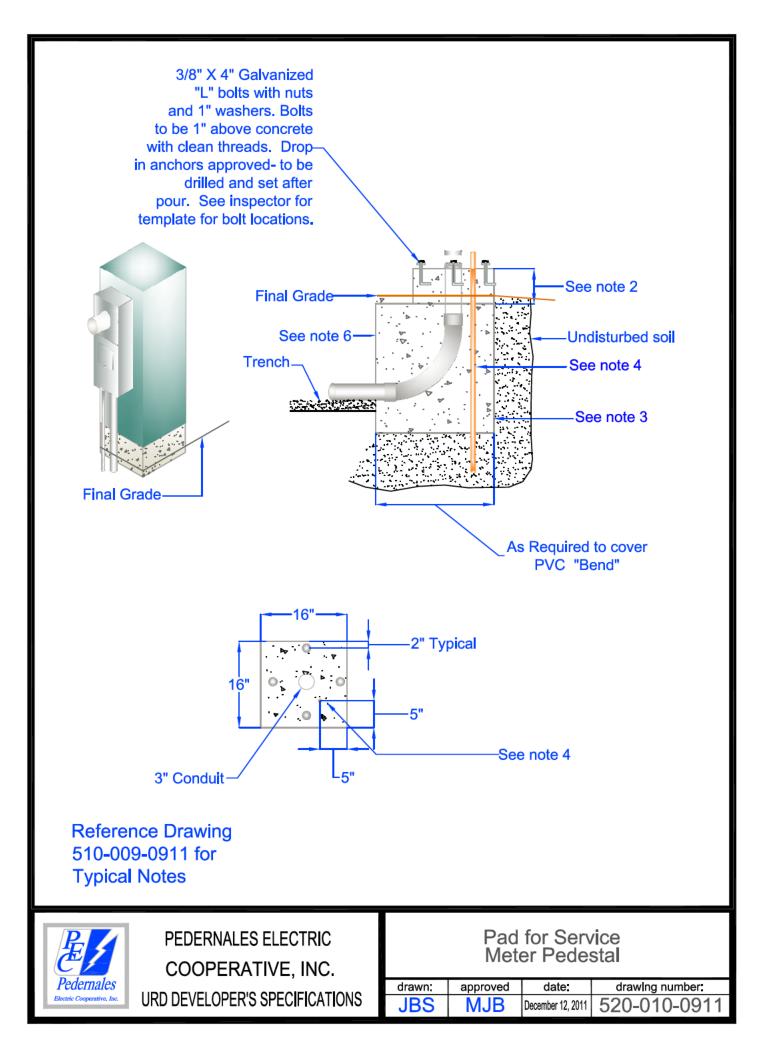

#### MEMBER'S RESPONSIBILITY:

Meter pedestals are approved by PEC. In situations where meter pedestals are used, the following conditions will apply:

- Purchase and install circuit breaker in box. Circuit breakers are the bolt-in type. The box will accommodate 150 and 200 amp breakers. The breaker must have an interrupting capacity of 10,000 amps rated at 240 volts. GE Cat. No. TQD22 (amp needed) WL and Eaton Cuttler-Hammer FD2200 or equal (old Westinghouse # CA2200W).
- 2. Install insulated jumpers from bottom of meter socket to top of breakers.
- 3. Install galvanized rigid conduit, Schedule 40 PVC or an approved equal from pedestal pad to bottom of box.
- 4. Member will be responsible for the installation of underground cable from the meter pedestal to the house and the connections to the bottom of the circuit breakers. The underground cable used from the meter pedestal to the house shall be an approved type for underground installation (USE or UF type). Conductor size will be based on member load, location of meter and National Electrical Code for size of conduit.
  Performance to the pedestal to the house shall be an approved type for underground installation (USE or UF type). Conductor size will be based on member load, location of meter and National Electrical Code for size of conduit.

#### MEMBER'S RESPONSIBILITY CONTINUED:

- 5. Underground conductor from secondary enclosure/transformer to meter shall have 24" of cover. This depth may be reduced to 18" when a 2" supplemental protective covering of concrete or flowable fill is provided. If rigid conduit is used, the depth can be reduced by 6". Red electric warning tape is also required in the ditch.
- 6. Apply and receive all applicable inspections.
- 7. When all work is completed according to specifications, notify PEC you are ready for electric service. PEC will make the connect and set the meter on a routine connect order.
- 8. For commercial and residential applications, the member shall supply the CT enclosure (if needed) and all secondary cable in accordance with the National Electrical Code.

#### PEC RESPONSIBILITY:

- 1. Furnish and install meter pedestal.
- 2. Furnish and install combination meter socket and breaker box.
- 3. Install jumper wires from top of meter socket to pedestal connector and set meter on connect order after all work has been completed.