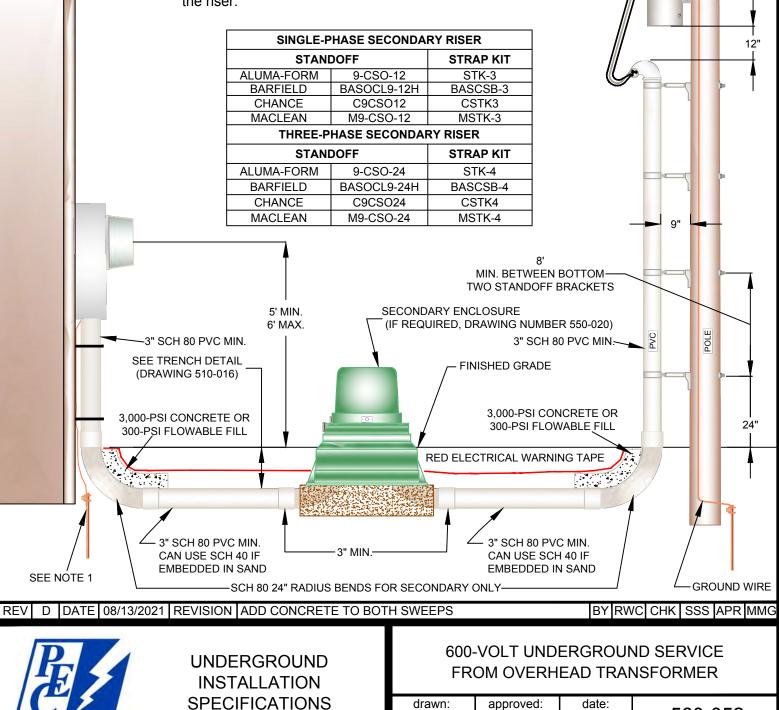

#### TRENCH SPECIFICATIONS:

Installation of conduit:

- 1. Minimum cover to be 30" from the top of primary conduit to sub-grade.
- 2. Bottom of trench shall be sanded to provide smooth, even support for conduits.
- 3. Sand to be placed directly around conduits for initial backfill.
- 4. There is to be a minimum of 12" separation between electrical conduits and all other utilities' conduits.
- 5. Warning tape to be a minimum of 12" above electrical conduits.
- 6. Concrete or flowable fill to be poured around all conduit crossings and 90-degree bends. On conduit bends of other angles, concrete or flowable fill may be required upon inspection.
- 7. Trench may be used jointly if adequate separation is provided. (See drawings 510-014, 510-022, 510-023, 510-024 and 510-025).
- 8. Conduit may be under pavement if a depth of 30" cover to sub-grade is maintained.
- 9. Trench may be on property if adequate depth is maintained. "Adequate depth" is defined as 30" below the lowest point between the edge of pavement and property line.

Inspection schedule:

- 1. After primary conduit installation.
- 2. After initial backfill.
- 3. After secondary conduit installation.
- 4. After remainder of initial backfill and warning tape.
- 5. After secondary backfill (rock-free dirt).

## NOTE: Contractor may be required to pull a mandrel, of a diameter not less than 80% of the inside diameter of the conduit through all conduits, under the supervision of a PEC representative.

- 4. Conduit spacers.
- 5. Transformer pads.
- 6. Meter pedestal pads.
- 7. Underground secondary enclosures and extensions.
- 8. Ground rods and clamps.
- 9. Polyester pulling tape (2,500-pound tensile strength) in all conduit. No knots to be tied in the mule tape. It must be a continuous run.
- 10. Sand for initial backfill.
- 11. Rock-free dirt over initial backfill.
- 12. 1/2" to 3/4" gravel for the bottom of vaults and secondary enclosures.
- 13. Concrete or flowable fill where required. Flowable fill is NOT allowed as a substitute for concrete for PEC equipment pads. Flowable fill may be used as backfill in situations where trench settling may be an issue or anywhere that does not require structural strength. The 28-day compressive strength range when tested must be a minimum of 300-psi. Flowable fill is NOT a substitute for concrete except where explicitly listed in the Underground Installation Specifications.
- 14. Install meter socket when metering on building.
- 15. Furnish and install any gang-type meter sockets.
- 16. Primary enclosures and extensions (if applicable).
- 17. Meter sockets (PEC will provide pedestal-mounted sockets only).
- 18. Switchgear (if applicable).
- 19. Bollards, if deemed necessary by PEC to protect electrical equipment. Design must be approved by PEC prior to installation.

#### MEMBER'S RESPONSIBILITY CONTINUED:

- 5. Underground conductor from secondary enclosure/transformer to meter shall have 24" of cover. This depth may be reduced to 18" when a 2" supplemental protective covering of concrete or flowable fill is provided. If rigid conduit is used, the depth can be reduced by 6". Red electric warning tape is also required in the ditch.
- 6. Apply and receive all applicable inspections.
- 7. When all work is completed according to specifications, notify PEC you are ready for electric service. PEC will make the connect and set the meter on a routine connect order.
- 8. For commercial and residential applications, the member shall supply the CT enclosure (if needed) and all secondary cable in accordance with the National Electrical Code.