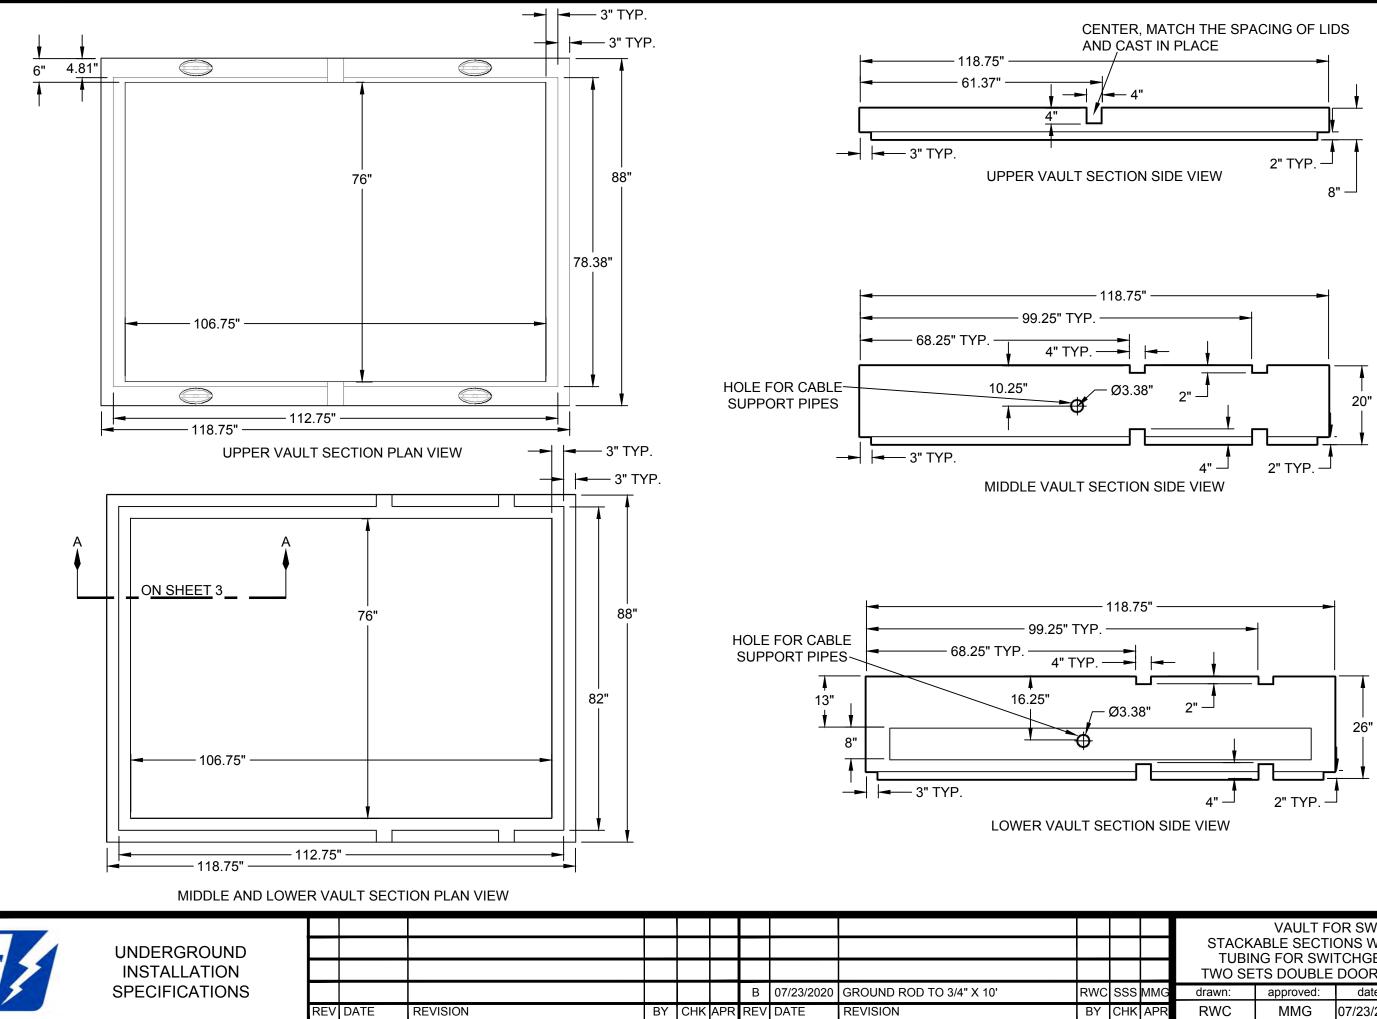

## **Underground Installation Specifications**

As of March 15, 2024

| DRAWING NUMBER | DESCRIPTION                                                                                      |
|----------------|--------------------------------------------------------------------------------------------------|
| COVER          | COVER PAGE                                                                                       |
| 500-000        | INDEX                                                                                            |
| 500-100        | DEVELOPER/MEMBER/PEC SUPPLIED MATERIAL (2 PAGES)                                                 |
| 500-103        | APPROVED MANUFACTURERS & DISTRIBUTORS (2 PAGES)                                                  |
| 510-009        | TYPICAL NOTES REFERENCE PAGE                                                                     |
| 510-010        | SINGLE-PHASE PRIMARY CONDUIT ARRANGEMENT                                                         |
| 510-012        | SINGLE-PHASE PRIMARY & SECONDARY CONDUIT ARRANGEMENT                                             |
| 510-014        | SINGLE-PHASE PRIMARY & SECONDARY CONDUIT ARRANGEMENT JOINT WITH OTHER UTILITIES                  |
| 510-016        | SINGLE-PHASE SERVICE CONDUIT ARRANGEMENT                                                         |
| 510-020        | THREE-PHASE PRIMARY & SECONDARY CONDUIT ARRANGEMENT (2 PAGES)                                    |
| 510-022        | THREE-PHASE PRIMARY, SECONDARY & OTHER UTILITIES CONDUIT ARRANGEMENT (2 PAGES)                   |
| 510-023        | THREE-PHASE PRIMARY CONDUIT ARRANGEMENT JOINT WITH NATURAL GAS (HORIZONTAL OPTION)               |
| 510-024        | CONDUIT CROSSING DETAIL FOR PEC ABOVE OTHER UTILITIES                                            |
| 510-025        | THREE-PHASE PRIMARY CONDUIT ARRANGEMENT JOINT WITH NATURAL GAS (STACKED OPTION)                  |
| 510-026        | CONDUIT INSTALLATION ON SLOPE GREATER THAN 25%                                                   |
| 510-027        | CONDUIT INSTALLATION ON SLOPE GREATER THAN 25% (ALTERNATIVE)                                     |
| 510-029        | CONDUIT INSTALLATION IN FLOOD-PRONE AREAS                                                        |
| 520-010        | PAD FOR SINGLE-PHASE METER PEDESTAL                                                              |
| 520-020        | 52" PAD FOR 1Ø TRANSFORMER WITH VFI, SMALL SECTIONALIZING ENCLOSURE                              |
| 520-030        | 72" PAD FOR 1Ø TRANSFORMER WITH VFI, SMALL SECTIONALIZING ENCLOSURE                              |
| 530-010        | SMALL PAD FOR SINGLE-PHASE SECTIONALIZING ENCLOSURE                                              |
| 530-020        | SMALL PAD FOR THREE-PHASE SECTIONALIZING ENCLOSURE (2 PAGES)                                     |
| 530-022        | LARGE PAD FOR THREE-PHASE SECTIONALIZING ENCLOSURE (2 PAGES)                                     |
| 530-023        | SINGLE-PHASE COMBINATION SECTIONALIZING ENCLOSURE AND TRANSFORMER PAD                            |
| 530-024        | SMALL COMBINATION SECTIONALIZING ENCLOSURE AND TRANSFORMER PAD                                   |
| 530-026        | LARGE COMBINATION SECTIONALIZING ENCLOSURE AND TRANSFORMER PAD                                   |
| 530-030        | PAD FOR THREE-PHASE TRANSFORMER 45-300 kVA                                                       |
| 530-032        | PAD FOR THREE-PHASE TRANSFORMER 500-1,500 kVA                                                    |
| 530-034        | PAD FOR THREE-PHASE TRANSFORMER 2,000-3,000 kVA                                                  |
| 530-040        | GENERAL SPECIFICATIONS FOR POURED-IN-PLACE VAULTS                                                |
| 530-050        | VAULT FOR SUBMERSIBLE SWITCHGEAR & SPLICE BOX (2 PAGES)                                          |
| 530-051        | LID FOR VAULT FOR SUBMERSIBLE SWITCHGEAR & SPLICE BOX (USE ON 530-050) 6'x12' 3.5'x8' OPENING    |
| 530-052        | VAULT FOR SWITCHGEAR STACKABLE SECTIONS WITH CAST-IN-PLACE H20-RATED LIDS (4 PAGES)              |
| 530-090        | VAULT FOR SWITCHGEAR (2 PAGES)                                                                   |
| 530-091        | LID FOR SWITCHGEAR (USE ON VAULT 530-090) 8'x8' TWO 18"x64" OPENINGS                             |
| 530-092        | LID FOR SUBMERSIBLE SWITCHGEAR & SPLICE BOX (USE ON VAULT 530-090) 8'x8' 48"x72" DOUBLE-LEAF LID |
| 530-093        | LID FOR DEAD-FRONT AND ABOVE-GROUND SWITCHGEAR SINGLE WINDOW (FOR USE ON VAULT 530-090)          |
| 550-020        | SECONDARY ENCLOSURE                                                                              |
| 550-021        | TAP BOX                                                                                          |
| 550-022        | TAP BOX PAD                                                                                      |
| 560-015        | SINGLE-PHASE RISER POLE USING STANDOFF BRACKETS                                                  |
| 560-025        | THREE-PHASE RISER POLE USING STANDOFF BRACKETS                                                   |
| 560-050        | SECONDARY RISER WITH STANDOFFS                                                                   |
| 560-051        | SECONDARY RISER WITH STANDOFFS TO A METER RACK                                                   |
| 560-052        | 600 VOLT UNDERGROUND SERVICE FROM OVERHEAD TRANSFORMER                                           |
| 570-010        | SAFETY CLEARANCES AROUND PADMOUNT UNDERGROUND TRANSFORMERS                                       |
| 570-015        | WORKING CLEARANCES AROUND PADMOUNT UNDERGROUND TRANSFORMERS                                      |
| 580-010        | ELECTRONIC MARKING BALLS FOR PRIMARY STUB-OUT LOCATIONS                                          |
|                |                                                                                                  |