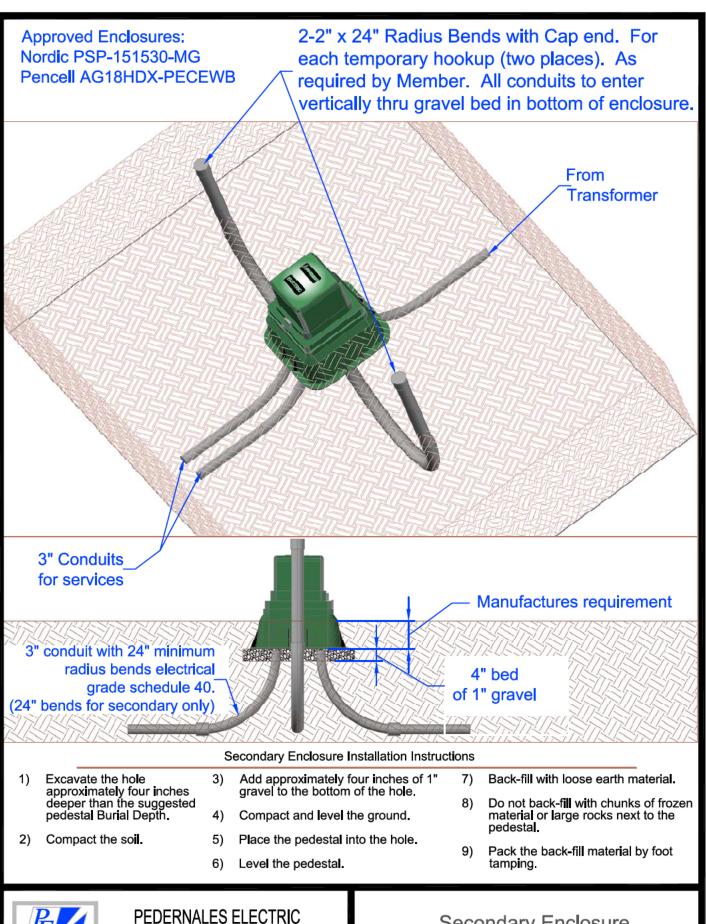

RESSIVE STRENGTH OF 5,000 PSI. REINFORCING STEEL SHALL COMPLY WITH ASTM A615 GRADE 60. BAR BENDING AND PLACEMENT SHALL COMPLY WITH LATEST ACI STANDARDS. DESIGN BASED ON AASHTO HS 20-44 LOADING.
- ALL LIFTING AND PULLING EYES SHALL BE RATED FOR A MINIMUM 5,000 POUNDS EACH.
- LIFTING AND PULLING EYE SHAPES AND DIMENSIONS CAN VARY, SO LONG AS FORM, FIT AND FUNCTION ARE SATISFIED.



- ALL CONCRETE TO HAVE 28-DAY COMPRESSIVE STRENGTH OF 5,000 PSI. REINFORCING STEEL SHALL COMPLY WITH ASTM A615 GRADE 60. BAR BENDING AND PLACEMENT SHALL COMPLY WITH LATEST ACI STANDARDS. DESIGN BASED ON AASHTO HS 20-44 LOADING.
- ALL LIFTING AND PULLING EYES SHALL BE RATED FOR A MINIMUM 5,000 POUNDS EACH.
- LIFTING AND PULLING EYE SHAPES AND DIMENSIONS CAN VARY, SO LONG AS FORM, FIT AND FUNCTION ARE SATISFIED.





COOPERATIVE, INC. URD DEVELOPER'S SPECIFICATIONS

Pedernales

# Secondary Enclosure

| drawn: | approved | date:         | drawing number: |
|--------|----------|---------------|-----------------|
| JBS    | MJB      | March 8, 2013 | 550-020-0911    |

| MANUFACTURER                            | PART NUMBER   |
|-----------------------------------------|---------------|
| MILBANK 500 kcmil 22-POSITION           | UAP6095-O-NES |
| HUBBELL/CMC UP TO 500 kcmil 19-POSITION | LWTE19-500LI  |
| GIVCO                                   | 364816ctb     |

For commercial/industrial/multi-family residential underground services where the meter or a bank of meters is to be located on the building or adjacent to the load, the service (cable, conduit, and trench) from the transformer to the load wil