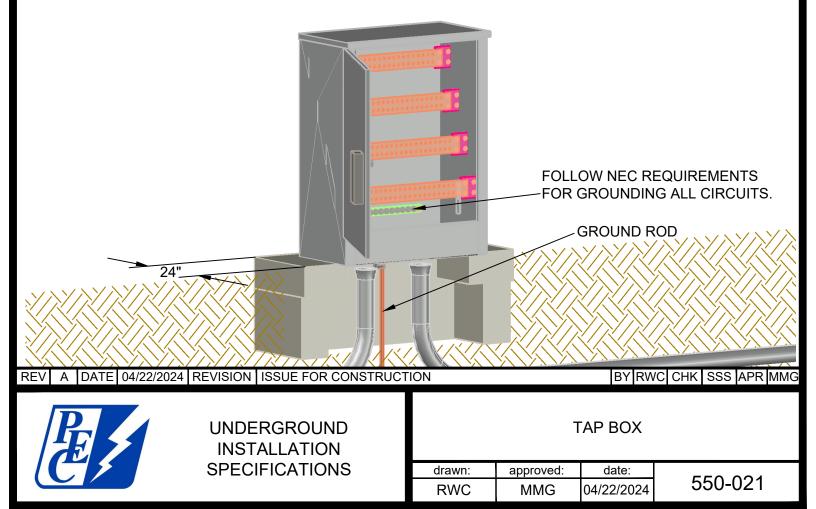

the transformer, a tap box (per PEC specifications) is to be provided by the member/developer. The member/developer will provide the service, from the transformer, to the tap box, to the load.

With mutual agreement between PEC and the member/developer, PEC can provide the cable from the transformer to the tap box at the member/developer's expense. The number of cables from the transformer to the tap box shall not exceed the number of termination points on the secondary terminal of the transformer. The tap box enclosure shall be grounded by the member/developer in accordance with applicable codes.



DEVELOPER SHALL PROVIDE DITCH, CONDUIT, GROUNDING CONDUCTOR, GROUND ROD, AND SECONDARY CABLE. PEC CAN PROVIDE CABLE AT MEMBER/DEVELOPER EXPENSE. CABLE EXPENSE IS NOT PART OF CIAC ALLOWANCE.









NESC Rule 217A2C: Standoff brackets on supporting structures shall be arranged so that there is not less than 2.45 M (8 FT) between either: (1) The lowest bracket and ground or other accessible surface, or (2) The two lowest brackets. Exception: This rule does not apply where supporting structures are isolated.

For 30' or 35' meter pole, install 4 standoffs: First at 2' above ground, second at 10' above ground, and remaining two standoffs evenly spaced above second standoff.

NOTES TO MEMBERS:

- Select and install ground rod according to meter loop specifications.
- 2. At PEC discretion, the standoffs, straps and secondary wire may be supplied by PEC. The member should verify whether PEC will supply these items. If not, the member will need to supply those materials. Also, the me