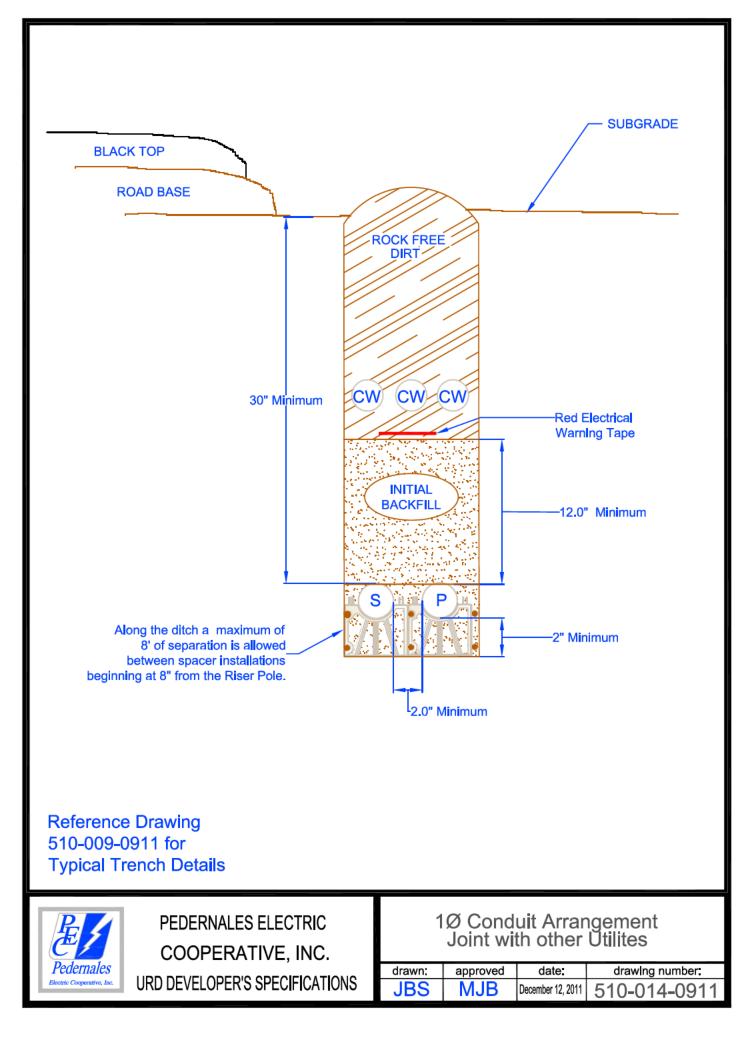

#### TRENCH SPECIFICATIONS:

Installation of conduit:

- 1. Minimum cover to be 30" from the top of primary conduit to sub-grade.
- 2. Bottom of trench shall be sanded to provide smooth, even support for conduits.
- 3. Sand to be placed directly around conduits for initial backfill.
- 4. There is to be a minimum of 12" separation between electrical conduits and all other utilities' conduits.
- 5. Warning tape to be a minimum of 12" above electrical conduits.
- 6. Concrete or flowable fill to be poured around all conduit crossings and 90-degree bends. On conduit bends of other angles, concrete or flowable fill may be required upon inspection.
- 7. Trench may be used jointly if adequate separation is provided. (See drawings 510-014, 510-022, 510-023, 510-024 and 510-025).
- 8. Conduit may be under pavement if a depth of 30" cover to sub-grade is maintained.
- 9. Trench may be on property if adequate depth is maintained. "Adequate depth" is defined as 30" below the lowest point between the edge of pavement and property line.